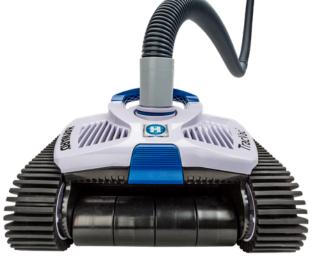

## **DEFEAT DEBRIS.**

TracVac™ Suction Cleaner

## ENDLESS TRACTION FOR A MEAN CLEAN.

The Hayward TracVac™ is an in-ground, suction cleaner designed for maximum clean with minimal effort. The use of tracks provides improved operational efficiencies which allow the TracVac to overcome obstacles better than standard wheeled options. Don't be fooled, this cleaner is small but mighty. Its modest size allows the TracVac to navigate any pool surface with speed and agility and light-weight construction makes it easy to handle.

| FEATURE      | TRACVAC                                              |
|--------------|------------------------------------------------------|
| Part Number  | W3HSCTRACCU                                          |
| Pool Type    | In-Ground                                            |
| Pool Size    | Up to 20' x 40'                                      |
| Pool Surface | Concrete, Gunite, Vinyl,<br>Fiberglass, Tile, Pebble |
| Dimensions   | 8.9" L x 11.3" W x 7.9" H                            |
| Weight       | 5.76 LBS                                             |
| Warranty     | 2 Years                                              |