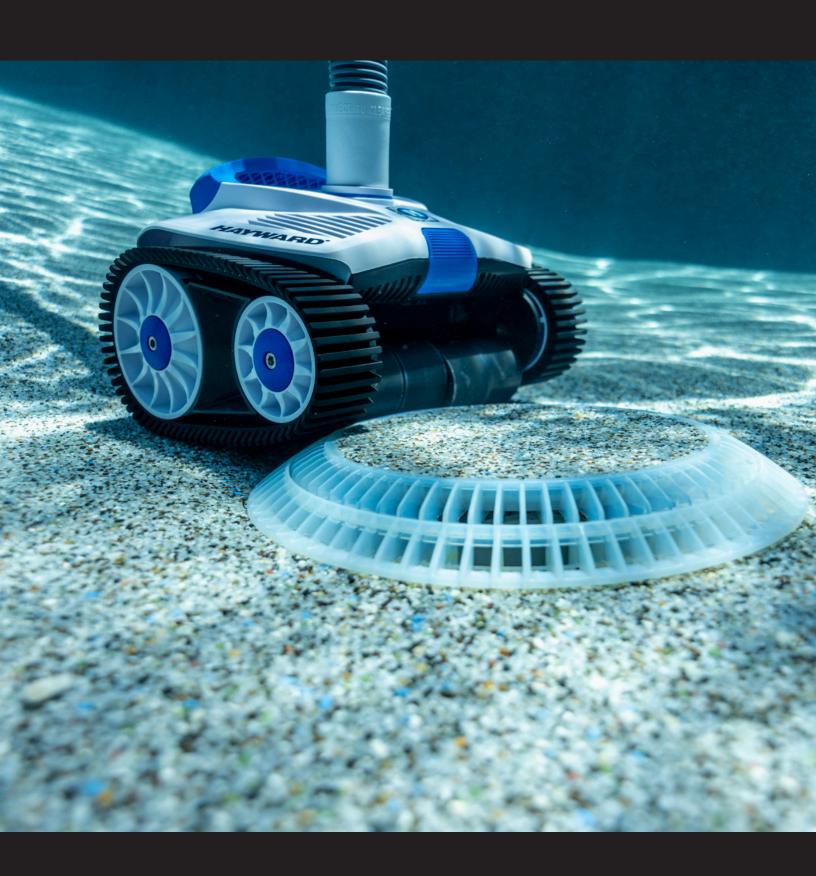

## **DEFEAT DEBRIS.**

TracVac™ Suction Cleaner

## ENDLESS TRACTION FOR A MEAN CLEAN.

The Hayward TracVac™ is an in-ground, suction cleaner designed for maximum clean with minimal effort. The use of tracks provides improved operational efficiencies which allow the TracVac to overcome obstacles better than standard wheeled options. Don't be fooled, this cleaner is small but mighty. Its modest size allows the TracVac to navigate any pool surface with speed and agility and light-weight construction makes it easy to handle.

- » Rugged Tracks Unstoppable coverage from floor to wall.
- » Superior Mobility Maneuvers over drains and attacks hard to reach spaces.
- » Powerful Performance Eliminates debris and fine particles in less time.
- » Tough, Yet Reliable Long-lasting drive-train allows for limited service.