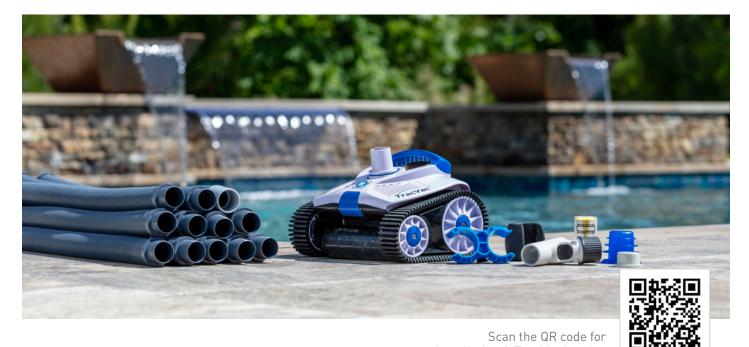

## **DEFEAT DEBRIS.**

TracVac™ Suction Cleaner

## ENDLESS TRACTION FOR A MEAN CLEAN.

The Hayward TracVac™ is an in-ground, suction cleaner designed for maximum clean with minimal effort. The use of tracks provides improved operational efficiencies which allow the TracVac to overcome obstacles better than standard wheeled options. Don't be fooled, this cleaner is small but mighty. Its modest size allows the TracVac to navigate any pool surface with speed and agility and light-weight construction makes it easy to handle.

## **INCLUDED ACCESSORIES**

- Hose Float
- Regulator Valve
- Hose Cone Adapter
- Flow Gauge
- Hose Clip
- Regulator Valve Cap

» hayward.com » 1-888-HAYWARD

Installation & Troubleshooting

Pumps » Filters » Heaters » Sanitization » Automation » Lighting » Water Features » Cleaners » Safety