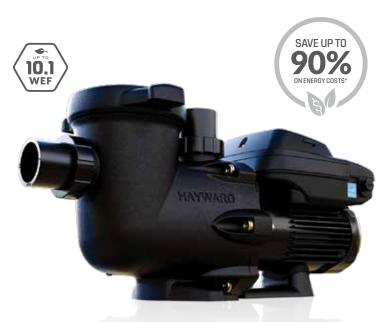

# **VS Series: Ultra-High Efficiency Pumps**

TRISTAR® VS 950

# TRISTAR VS 900 & 950 🐼

TriStar VS 900 is the undisputed champion in energy efficiency, and the powerful TriStar VS 950 isn't far behind. These flagship pumps are loaded with lots of premium features:

- » TEFC motor delivers maximum efficiency and reliability
- » Universal compatibility operates independently, with Hayward automation or competitive systems (relay required)
- » 3+ year warranty on parts\*\*