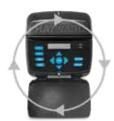

#### **ROTATABLE DIGITAL CONTROL**

- » Programmable speed and timer
- » Monitors power consumption
- » Rotates to four positions and can be wall-mounted