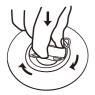

### **DEFLATION**

**Valve Open** - Open the valve cap and twist the valve button for "DOWN POSITION". Ensure the valve is clear from debris, sand, or dirt before releasing.

**Deflate (by hands)** - Roll the board from nose to tail to squeeze the air out.

**Deflate (by pump)** - Use the pump on "DEFLATE" position.

**Roll** - Roll the board around the pump. Make sure the pump is settled in the middle.

**Roll** - Follow the folding line indication for first fold, and roll the board from nose to tail.