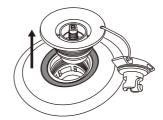

### **HOW TO FIX A LEAKING VALVE**

### A. Try to tighten the valve

- Inflate your board up to the max air pressure
- 2. Stick your valve wrench down inside of valve and turn clockwise to tighten the valve back down onto the board

### B. Re-install or replace a valve

- 1. Completely deflate your board
- 2. Undo the dust cap and insert the valve wrench into the valve and twist counterclockwise to remove the valve

- 3. Check the rubber ring to make sure that it is in the correct position, tight around the valve and there is no debris in the way
- 4. Be sure the pin spring is functioning properly and that there are no cracks along the edges

- 5. Ensure there are no strings from the drop stitching material
- 6. Note the bottom piece of the valve is not attached to anything
- 7. Fit the valve back into your board
- 8. Align all the threads and twist to tighten
- 9. Once the valve is hand tight, use the valve wrench to seal completely