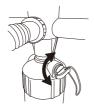

### **INFLATION**

Open the valve cap by twisting counter-clockwise. Ensure the valve is clear from debris, sand, or dirt before releasing.

Push valve button in and turn 90 degrees.

OR

Valve button popping up to the "UP position" for inflation.

Valve button locked in "DOWN position" for deflation.

**Attach** - Attach the pump hose to the pump and secure it tightly.

**Connect** - Attach the end of the pump hose to the valve and twist 45° clockwise to lock in place.