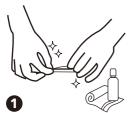

#### SUPPLIES REQUIRED

- Glue (AQUASEAL® is recommended)
- Acetone or methyl ethyl ketone (M.E.K.)
- Hairdryer
- Brush
- Tape
- Spatula or spoon
- Towel

(Not provided in the SUP board package)

- 1. Clean the area around the cut or puncture using acetone or M.E.K.
- 2. Draw the outline of the patch using chalk or pencil (do not use ink). Cut the patch, cover the cut or puncture with approximately 2.5cm (1 inch) overlap on all sides.
- 3. Apply tape along the outline of the patch. This will prevent the glue from spreading outside the patch area.