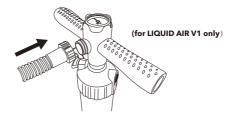

Save Effort - As pressure builds, keep arms extended and bend the knees to power for less effort.

LIQUID AIR V1

Fast Inflation - Use DOUBLE ACTION position by closing the air-tap to pump the board up to 7-10 psi.

**Easy Inflation** - Switch to SINGLE ACTION position by removing the air-tap for easier inflation.

**LIQUID AIR V2** 

**Fast Inflation** - Use DOUBLE ACTION mode with the top cap displaying "2" to pump the board up to 7 - 10 psi.