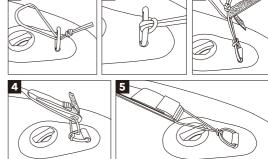

### **HOW TO FIX A LEAKING VALVE**

### A. Try to tighten the valve

- Inflate your board up to the max air pressure
- 2. Stick your valve wrench down inside of valve and turn clockwise to tighten the valve back down onto the board

### B. Re-install or replace a valve

- 1. Completely deflate your board
- 2. Undo the dust cap and insert the valve wrench into the valve and twist counterclockwise to remove the valve

- 3. Check the rubber ring to make sure that it is in the correct position, tight around the valve and there is no debris in the way
- 4. Be sure the pin spring is functioning properly and that there are no cracks along the edges

- 5. Ensure there are no strings from the drop stitching material
- 6. Note the bottom piece of the valve is not attached to anything
- 7. Fit the valve back into your board
- 8. Align all the threads and twist to tighten
- 9. Once the valve is hand tight, use the valve wrench to seal completely

NOTE: Correctly use the wrench by pressing it with one hand on top.