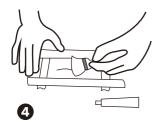

4. Apply glue on both the board and patch using a brush or other applicator. Make sure the glue is spread evenly and completely over the board and patch. Let the glue dry for 5 minutes.

- 5. Apply the patch starting on one side and move towards the other side Be careful not to trap any air bubbles.
- 6. Use a hairdryer to gently heat the area to ensure a good bond between the patch and the board.

Use a metal spatula or spoon and firm pressure to ensure a good bond and to remove any air bubbles.

Allow the glue to cure with the board un-inflated for 24 hours prior to use.