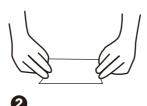

#### SUPPLIES REQUIRED

- Glue (AQUASEAL® is recommended)
- Acetone or methyl ethyl ketone (M.E.K.)
- Hairdryer
- Brush
- Tape
- Spatula or spoon
- Towel

(Not provided in the SUP board package)

- 1. Clean the area around the cut or puncture using acetone or M.E.K.
- 2. Draw the outline of the patch using chalk or pencil (do not use ink). Cut the patch, cover the cut or puncture with approximately 2.5cm (1 inch) overlap on all sides.
- 3. Apply tape along the outline of the patch. This will prevent the glue from spreading outside the patch area.