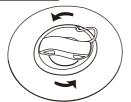

### **INFLATION**

Open the valve cap by twisting counter-clockwise. Ensure the valve is clear from debris, sand, or dirt before releasing.

Push valve button in and turn 90 degrees.

OR

Valve button popping up to the "UP position" for inflation.

Valve button locked in "DOWN position" for deflation.

**Attach** - Attach the pump hose to the pump and secure it tightly.

**Connect** - Attach the end of the pump hose to the valve and twist 45° clockwise to lock in place.