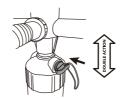

Save Effort - As pressure builds, keep arms extended and bend the knees to power for less effort.

LIQUID AIR V1

Fast Inflation - Use DOUBLE ACTION position by closing the air-tap to pump the board up to 7-10 psi.

**Easy Inflation** - Switch to SINGLE ACTION position by removing the air-tap for easier inflation.

**LIQUID AIR V2** 

**Fast Inflation** - Use DOUBLE ACTION mode with the top cap displaying "2" to pump the board up to 7 - 10 psi.