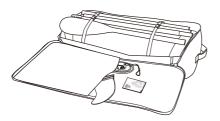

#### **Folding and Storage**

- 1. Fold the Yoga Dock as shown below.
- 2. Pack the Yoga Dock into the carry bag.