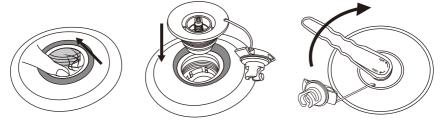

### A. Try to tighten the valve

- Inflate your board up to the max air pressure
- 2. Stick your valve wrench down inside of valve and turn clockwise to tighten the valve back down onto the board

### B. Re-install or replace a valve

- 1. Completely deflate your board
- 2. Undo the dust cap and insert the valve wrench into the valve and twist counterclockwise to remove the valve

- 3. Check the rubber ring to make sure that it is in the correct position, tight around the valve and there is no debris in the way
- 4. Be sure the pin spring is functioning properly and that there are no cracks along the edges

- 5. Ensure there are no strings from the drop stitching material
- 6. Note the bottom piece of the valve is not attached to anything
- 7. Fit the valve back into your board
- 8. Align all the threads and twist to tighten
- 9. Once the valve is hand tight, use the valve wrench to seal completely

NOTE: Correctly use the wrench by pressing it with one hand on top.