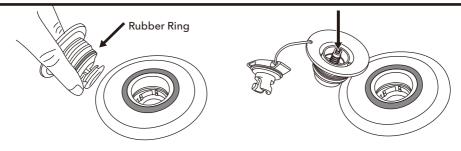

### B. Re-install or replace a valve

- 1. Completely deflate your board
- 2. Undo the dust cap and insert the valve wrench into the valve and twist counterclockwise to remove the valve

- 3. Check the rubber ring to make sure that it is in the correct position, tight around the valve and there is no debris in the way
- 4. Be sure the pin spring is functioning properly and that there are no cracks along the edges

- 5. Ensure there are no strings from the drop stitching material
- 6. Note the bottom piece of the valve is not attached to anything
- 7. Fit the valve back into your board
- 8. Align all the threads and twist to tighten
- 9. Once the valve is hand tight, use the valve wrench to seal completely