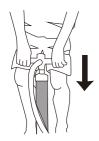

Save Effort - As pressure builds, keep arms extended and bend the knees to power for less effort.

LIQUID AIR V1

Fast Inflation - Use DOUBLE ACTION position by closing the air-tap to pump the board up to 7-10 psi.

**Easy Inflation** - Switch to SINGLE ACTION position by removing the air-tap for easier inflation.

**LIQUID AIR V2** 

**Fast Inflation** - Use DOUBLE ACTION mode with the top cap displaying "2" to pump the board up to 7 - 10 psi.

**Easy Inflation** - Rotate the switch to SINGLE ACTION mode with the top cap displaying"1" for easier inflation.

**Note:** Gauge will not respond until reaching 4psi. Just keep pumping for 2-3 minutes!

Max. Pressure -Keep pumping the board until you reach 15-18 psi.

12PSI minimum (8PSI for MEGA/ 10PSI for HYPER inner chamber) for proper inflatable boards operation and 15PSI maximum (18PSI for SUPER TRIP TANDEM/ RAPID/ RACE/ RACE ELITE/ WAVE/ BLADE/ AIRSHIP RACE). Over inflation will void your warranty.