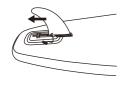

#### **Swift Attach Fin System**

(CORAL/BEAST/MAGMA/ATLAS/CORALTOURING/HYPER/WAVE/DHYANA)

**SLOT IN** - Align the fin base into the fin box slot and slide to the front edge.

**PRESS** - Keep pressing the lever on the rear and push the fin down.

**SNAP -** Lock the fin in place with the snap.

NOTE: Install the WAVE side fins as suggested below.