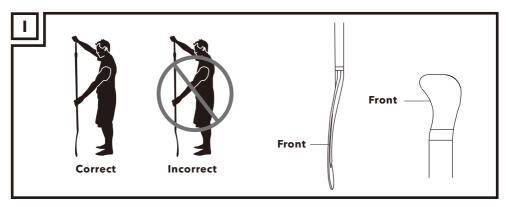

## **HOW TO WEAR A SAFETY LEASH**

#### STANDARD LEASH INSTALLATION

#### **COIL/SURF/RIVER LEASH INSTALLATION**