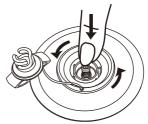

### **INFLATION**

Open the valve cap by twisting counter-clockwise. Ensure the valve is clear from debris, sand, or dirt before releasing.

Push valve button in and turn 90 degrees.

OR

Valve button popping up to the "UP position" for inflation.

Valve button locked in "DOWN position" for deflation.

**Attach** - Attach the pump hose to the pump and secure it tightly.

**Connect** - Attach the end of the pump hose to the valve and twist 45° clockwise to lock in place.

After inflation, return the valve cover and tighten in clockwise direction to lock in place.