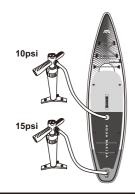

### **INFLATION**

Open the valve cap by twisting counter-clockwise. Ensure the valve is clear from debris, sand, or dirt before releasing.

Push valve button in and turn 90 degrees.

OR

Valve button popping up to the "UP position" for inflation.

Valve button locked in "DOWN position" for deflation.

**Attach** - Attach the pump hose to the pump and secure it tightly.

**Connect** - Attach the end of the pump hose to the valve and twist 45° clockwise to lock in place.

Save Effort - As pressure builds, keep arms extended and bend the knees to power for less effort.

LIQUID AIR V1

Fast Inflation - Use DOUBLE ACTION position by closing the air-tap to pump the board up to 7-10 psi.

**Easy Inflation** - Switch to SINGLE ACTION position by removing the air-tap for easier inflation.

**LIQUID AIR V2** 

**Fast Inflation** - Use DOUBLE ACTION mode with the top cap displaying "2" to pump the board up to 7 - 10 psi.

**Easy Inflation** - Rotate the switch to SINGLE ACTION mode with the top cap displaying"1" for easier inflation.

**Note:** Gauge will not respond until reaching 4psi. Just keep pumping for 2-3 minutes!

Max. Pressure -Keep pumping the board until you reach 15-18 psi.

12PSI minimum (8PSI for MEGA/ 10PSI for HYPER inner chamber) for proper inflatable boards operation and 15PSI maximum (18PSI for SUPER TRIP TANDEM/ RAPID/ RACE/ RACE ELITE/ WAVE/ BLADE/ AIRSHIP RACE). Over inflation will void your warranty.