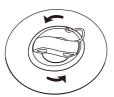

### **INFLATION**

Open the valve cap by twisting counter-clockwise. Ensure the valve is clear from debris, sand, or dirt before releasing.

Push valve button in and turn 90 degrees.

OR

Valve button popping up to the "UP position" for inflation.

Valve button locked in "DOWN position" for deflation.

**Attach** - Attach the pump hose to the pump and secure it tightly.

**Connect** - Attach the end of the pump hose to the valve and twist 45° clockwise to lock in place.