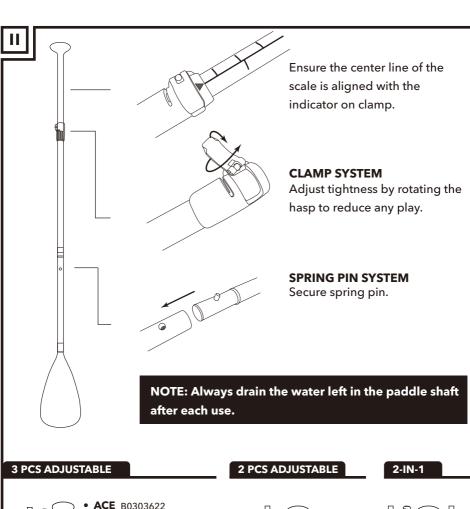

### **PADDLE ASSEMBLY**

- ACE B0303622

  Adjustable Aluminum iSUP Paddle for Kids
- **SPORTS III** B0303922 Adjustable Aluminum iSUP Paddle
- PASTEL B0303923/24/25
   Fiberglass / Carbon iSUP Paddle
- **SOLID** B0303013 Fiberglass iSUP Paddle
- CARBON GUIDE B0303014
   Carbon / Fiberglass
   iSUP Paddle
- CARBON PRO B0303015 Carbon iSUP Paddle

• CARBON X B0303016 2PCS Carbon iSUP Paddle

• DUAL-TECH
B0303011
2-in-1 iSUP & Kayak
Paddle