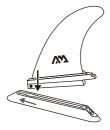

#### **Swift Attach Fin System**

(CORAL/BEAST/MAGMA/ATLAS/CORALTOURING/HYPER/WAVE/DHYANA)

**SLOT IN** - Align the fin base into the fin box slot and slide to the front edge.

**PRESS** - Keep pressing the lever on the rear and push the fin down.

**SNAP -** Lock the fin in place with the snap.

NOTE: Install the WAVE side fins as suggested below.