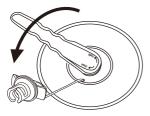

### B. Re-install or replace a valve

- 1. Completely deflate your board
- 2. Undo the dust cap and insert the valve wrench into the valve and twist counterclockwise to remove the valve

- 3. Check the rubber ring to make sure that it is in the correct position, tight around the valve and there is no debris in the way
- 4. Be sure the pin spring is functioning properly and that there are no cracks along the edges

- 5. Ensure there are no strings from the drop stitching material
- 6. Note the bottom piece of the valve is not attached to anything
- 7. Fit the valve back into your board
- 8. Align all the threads and twist to tighten
- 9. Once the valve is hand tight, use the valve wrench to seal completely