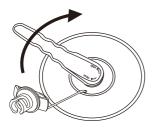

### B. Re-install or replace a valve

- 1. Completely deflate your board
- 2. Undo the dust cap and insert the valve wrench into the valve and twist counterclockwise to remove the valve

- 3. Check the rubber ring to make sure that it is in the correct position, tight around the valve and there is no debris in the way
- 4. Be sure the pin spring is functioning properly and that there are no cracks along the edges

- 5. Ensure there are no strings from the drop stitching material
- 6. Note the bottom piece of the valve is not attached to anything
- 7. Fit the valve back into your board
- 8. Align all the threads and twist to tighten
- 9. Once the valve is hand tight, use the valve wrench to seal completely