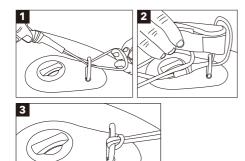

### **HOW TO FIX A LEAKING VALVE**

### A. Try to tighten the valve

- Inflate your board up to the max air pressure
- 2. Stick your valve wrench down inside of valve and turn clockwise to tighten the valve back down onto the board

### B. Re-install or replace a valve

- 1. Completely deflate your board
- 2. Undo the dust cap and insert the valve wrench into the valve and twist counterclockwise to remove the valve

- 3. Check the rubber ring to make sure that it is in the correct position, tight around the valve and there is no debris in the way
- 4. Be sure the pin spring is functioning properly and that there are no cracks along the edges

- 5. Ensure there are no strings from the drop stitching material
- 6. Note the bottom piece of the valve is not attached to anything
- 7. Fit the valve back into your board
- 8. Align all the threads and twist to tighten
- 9. Once the valve is hand tight, use the valve wrench to seal completely

NOTE: Correctly use the wrench by pressing it with one hand on top.