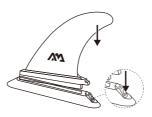

### **Slide-in Center Fin System**

**SLIDE -** Slide in the large Center Fin to the fin base.

**INSERT -** Insert the push-in pin.