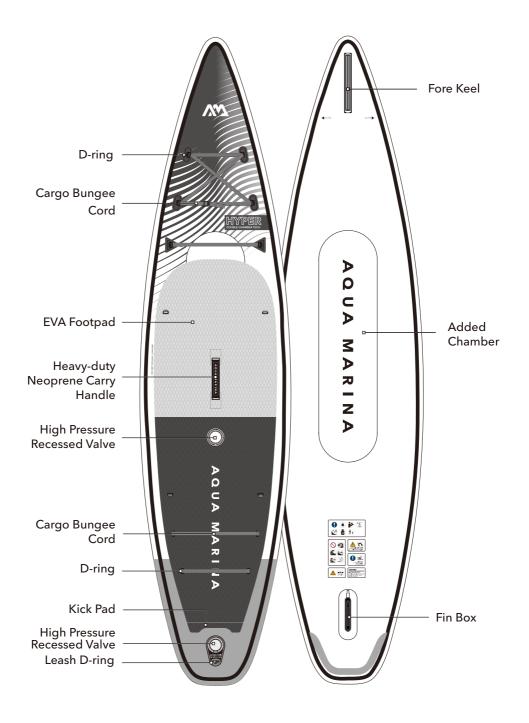

| 15 PSI                   |



Actual configuration may vary upon different models.

### **ACCESSORIES**

#### STANDARD

Zip Backpack



Double-action Pump (Mega/Airship Race/ Super Trip Tandem x 2)



Fin Megax

(Mega x 5/ Super Trip Tandem x 2/ Wave x 3/ Blade x 2)



Cargo Bungee Cord (except Wave)



Repair Kit





Leash (except Super Trip/ Super Trip Tandem/Mega/ Airship Race/Peace/Yoga Dock)

\*Actual configuration may vary upon different models.

#### DRIFT

Fishing Rod Holder x 2



Paddle Holder



MEGA/YOGA DOCK



CORAL/CORAL TOURING/YOGA

2-in-1 Carry Strap



Paddle Holder (Only for Dhyana)



Straps x 3 (Only for Dhyana)



#### PADDLE

Paddle (excluded from Race/Race Elite/Hyper/Rapid/Super Trip/Mega/Airship Race/Blade/Wave/Peace/Super Trip Tandem)



# INSTRUCTION FOR ASSEMBLING AND DISASSEMBLING

###