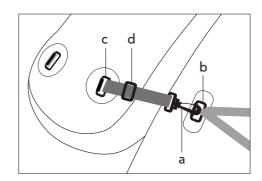

#### YOGA DOCK and DHYANA Connection

Each DHYANA yoga board can be connected to this YOGA DOCK by three straps. For each strap, follow connection instruction shown below.

- Link up the clasp (a) with D-ring (b) on the board. Thread the strap through D-ring (c) on the dock.
- 2. Thread the strap through the buckle (d) and fasten.
- 3. Repeat above steps for the rest straps.