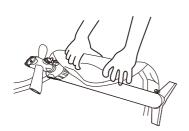

### **DEFLATION**

**Valve Open** - Open the valve cap and twist the valve button for "DOWN POSITION". Ensure the valve is clear from debris, sand, or dirt before releasing.

**Deflate (by hands)** - Roll the board from nose to tail to squeeze the air out.

**Deflate (by pump)** - Use the pump on "DEFLATE" position.

**Roll** - Roll the board around the pump. Make sure the pump is settled in the middle.

**Roll** - Follow the folding line indication for first fold, and roll the board from nose to tail.