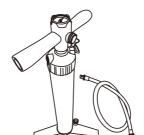

### **INFLATION**

Open the valve cap by twisting counter-clockwise. Ensure the valve is clear from debris, sand, or dirt before releasing.

Push valve button in and turn 90 degrees.

OR

Valve button popping up to the "UP position" for inflation.

Valve button locked in "DOWN position" for deflation.

**Attach** - Attach the pump hose to the pump and secure it tightly.

**Connect** - Attach the end of the pump hose to the valve and twist 45° clockwise to lock in place.

Save Effort - As pressure builds, keep arms extended and bend the knees to power for less effort.

LIQUID AIR V1

Fast Inflation - Use DOUBLE ACTION position by closing the air-tap to pump the board up to 7-10 psi.

**Easy Inflation** - Switch to SINGLE ACTION position by removing the air-tap for easier inflation.

**LIQUID AIR V2** 

**Fast Inflation** - Use DOUBLE ACTION mode with the top cap displaying "2" to pump the board up to 7 - 10 psi.

**Easy Inflation** - Rotate the switch to SINGLE ACTION mode with the top cap displaying"1" for easier inflation.

**Note:** Gauge will not respond until reaching 4psi. Just keep pumping for 2-3 minutes!

Max. Pressure -Keep pumping the board until you reach 15-18 psi.

12PSI minimum (8PSI for MEGA/ 10PSI for HYPER inner chamber) for proper inflatable boards operation and 15PSI maximum (18PSI for SUPER TRIP TANDEM/ RAPID/ RACE/ RACE ELITE/ WAVE/ BLADE/ AIRSHIP RACE). Over inflation will void your warranty.