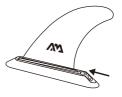

#### **Swift Attach Fin System**

(CORAL/BEAST/MAGMA/ATLAS/CORALTOURING/HYPER/WAVE/DHYANA)

**SLOT IN** - Align the fin base into the fin box slot and slide to the front edge.

**PRESS** - Keep pressing the lever on the rear and push the fin down.

**SNAP -** Lock the fin in place with the snap.

NOTE: Install the WAVE side fins as suggested below.