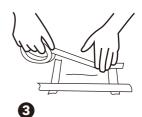

4. Apply glue on both the board and patch using a brush or other applicator. Make sure the glue is spread evenly and completely over the board and patch. Let the glue dry for 5 minutes.

- 5. Apply the patch starting on one side and move towards the other side Be careful not to trap any air bubbles.
- 6. Use a hairdryer to gently heat the area to ensure a good bond between the patch and the board.