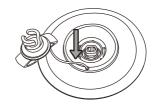

### **INFLATION**

Open the valve cap by twisting counter-clockwise. Ensure the valve is clear from debris, sand, or dirt before releasing.

Push valve button in and turn 90 degrees.

OR

Valve button popping up to the "UP position" for inflation.

Valve button locked in "DOWN position" for deflation.

**Attach** - Attach the pump hose to the pump and secure it tightly.

**Connect** - Attach the end of the pump hose to the valve and twist 45° clockwise to lock in place.