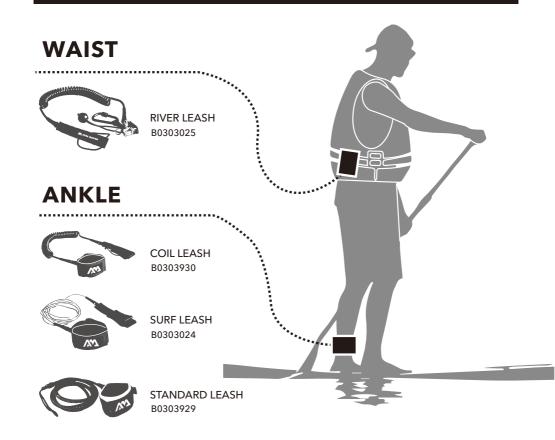

## **HOW TO WEAR A SAFETY LEASH**

#### STANDARD LEASH INSTALLATION

#### **COIL/SURF/RIVER LEASH INSTALLATION**