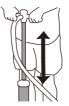

### **DEFLATION**

**Valve Open** - Open the valve cap and twist the valve button for "DOWN POSITION". Ensure the valve is clear from debris, sand, or dirt before releasing.

**Deflate (by hands)** - Roll the board from nose to tail to squeeze the air out.

**Deflate (by pump)** - Use the pump on "DEFLATE" position.

**Roll** - Roll the board around the pump. Make sure the pump is settled in the middle.

**Roll** - Follow the folding line indication for first fold, and roll the board from nose to tail.