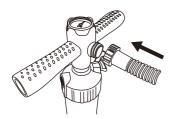

Valve button locked in "DOWN position" for deflation.

**Attach** - Attach the pump hose to the pump and secure it tightly.

**Connect** - Attach the end of the pump hose to the valve and twist 45° clockwise to lock in place.

Save Effort - As pressure builds, keep arms extended and bend the knees to power for less effort.

LIQUID AIR V1

Fast Inflation - Use DOUBLE ACTION position by closing the air-tap to pump the board up to 7-10 psi.

**Easy Inflation** - Switch to SINGLE ACTION position by removing the air-tap for easier inflation.

**LIQUID AIR V2** 

**Fast Inflation** - Use DOUBLE ACTION mode with the top cap displaying "2" to pump the board up to 7 - 10 psi.