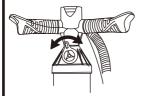

### A. Try to tighten the valve

- Inflate your board up to the max air pressure
- 2. Stick your valve wrench down inside of valve and turn clockwise to tighten the valve back down onto the board

### B. Re-install or replace a valve

- 1. Completely deflate your board
- 2. Undo the dust cap and insert the valve wrench into the valve and twist counterclockwise to remove the valve

- 3. Check the rubber ring to make sure that it is in the correct position, tight around the valve and there is no debris in the way
- 4. Be sure the pin spring is functioning properly and that there are no cracks along the edges

- 5. Ensure there are no strings from the drop stitching material
- 6. Note the bottom piece of the valve is not attached to anything
- 7. Fit the valve back into your board
- 8. Align all the threads and twist to tighten
- 9. Once the valve is hand tight, use the valve wrench to seal completely

NOTE: Correctly use the wrench by pressing it with one hand on top.