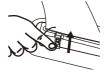

### **Slide-in Center Fin System**

**SLIDE -** Slide in the large Center Fin to the fin base.

**INSERT -** Insert the push-in pin.