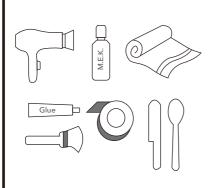

#### SUPPLIES REQUIRED

- Glue (AQUASEAL® is recommended)
- Acetone or methyl ethyl ketone (M.E.K.)
- Hairdryer
- Brush
- Tape
- Spatula or spoon
- Towel

(Not provided in the SUP board package)

- 1. Clean the area around the cut or puncture using acetone or M.E.K.
- 2. Draw the outline of the patch using chalk or pencil (do not use ink). Cut the patch, cover the cut or puncture with approximately 2.5cm (1 inch) overlap on all sides.
- 3. Apply tape along the outline of the patch. This will prevent the glue from spreading outside the patch area.