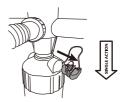

### **DEFLATION**

**Valve Open** - Open the valve cap and twist the valve button for "DOWN POSITION". Ensure the valve is clear from debris, sand, or dirt before releasing.

**Deflate (by hands)** - Roll the board from nose to tail to squeeze the air out.

**Deflate (by pump)** - Use the pump on "DEFLATE" position.

**Roll** - Roll the board around the pump. Make sure the pump is settled in the middle.

**Roll** - Follow the folding line indication for first fold, and roll the board from nose to tail.