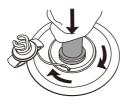

### **DEFLATION**

**Valve Open** - Open the valve cap and twist the valve button for "DOWN POSITION". Ensure the valve is clear from debris, sand, or dirt before releasing.

**Deflate (by hands)** - Roll the board from nose to tail to squeeze the air out.

**Deflate (by pump)** - Use the pump on "DEFLATE" position.

**Roll** - Roll the board around the pump. Make sure the pump is settled in the middle.

**Roll** - Follow the folding line indication for first fold, and roll the board from nose to tail.