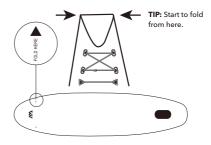

**Deflate (by pump)** - Use the pump on "DEFLATE" position.

**Roll** - Roll the board around the pump. Make sure the pump is settled in the middle.

**Roll** - Follow the folding line indication for first fold, and roll the board from nose to tail.

**Pack** - Use the webbing strap to secure the neatly rolled board in place, but do not overtighten the strap. Place the accessories in the pocket.

or