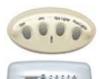

Indoor Control Panel (for 4 or 8 function control)

EasyTouch Wireless Controller

iS4 and iS10 Spa-side Remotes in choice of colors with varying cable lengths

- All functions controlled with easy, one-button access from the Load Center.
- A variety of optional, simple to use remote, wired or wireless controllers for added convenience.
- Full programmability of everyday equipment operation for optimum efficiency. Re-program for variable pool/spa usage patterns or when adding or changing equipment to maintain peak efficiency.
- Onboard diagnostics make service simple. Built-in, self-test diagnostics give you the ability to verify correct operation of specific functions, and a diagnostic screen reports failures for troubleshooting and repair.