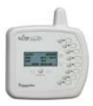

Indoor Control Panel (for 4 or 8 function control)

EasyTouch Wireless Controller

iS4 and iS10 Spa-side Remotes in choice of colors with varying cable lengths

- All functions controlled with easy, one-button access from the Load Center.
- A variety of optional, simple to use remote, wired or wireless controllers for added convenience.
- Full programmability of everyday equipment operation for optimum efficiency. Re-program for variable pool/spa usage patterns or when adding or changing equipment to maintain peak efficiency.
- Onboard diagnostics make service simple. Built-in, self-test diagnostics give you the ability to verify correct operation of specific functions, and a diagnostic screen reports failures for troubleshooting and repair.