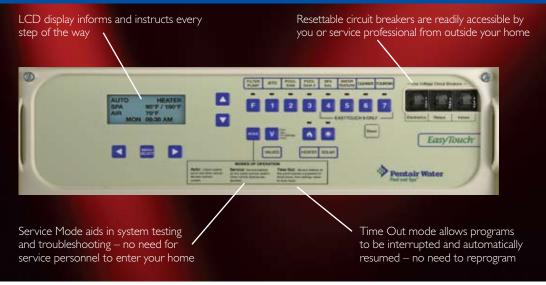

What's more, EasyTouch systems set the standard for operating simplicity with push-button operation and clear, intuitive instructions and displays. Your EasyTouch system includes all circuitry and fully programmable controls in a single Load Center installed near your pool or spa equipment. This avoids expensive wiring and installation costs to make EasyTouch affordable for any budget.

Indoor Control Panel (for 4 or 8 function control)

EasyTouch Wireless Controller

iS4 and iS10 Spa-side Remotes in choice of colors with varying cable lengths

- All functions controlled with easy, one-button access from the Load Center.
- A variety of optional, simple to use remote, wired or wireless controllers for added convenience.
- Full programmability of everyday equipment operation for optimum efficiency. Re-program for variable pool/spa usage patterns or when adding or changing equipment to maintain peak efficiency.
- Onboard diagnostics make service simple. Built-in, self-test diagnostics give you the ability to verify correct operation of specific functions, and a diagnostic screen reports failures for troubleshooting and repair.