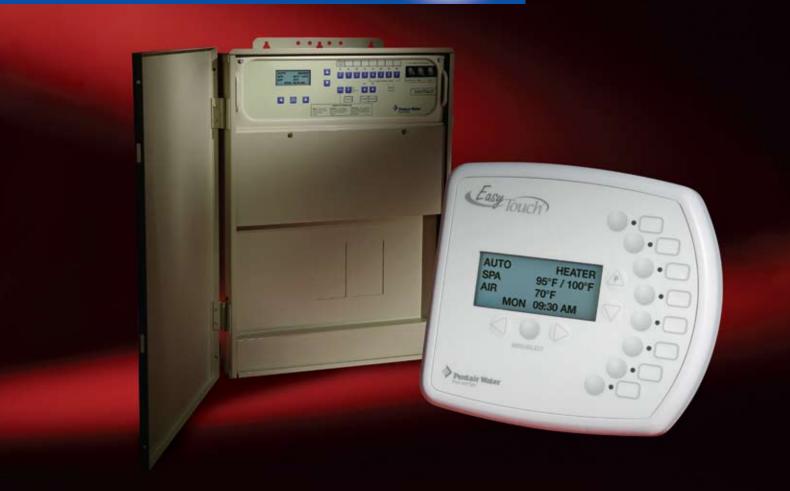

# EasyTouch® Pool and Spa Control System

### It's like putting pool and spa operation on cruise control

EasyTouch® systems are available for a separate spa, a separate pool, or a pool/spa combination with shared equipment. You select from systems that control 4 or 8 accessory functions. Four-function systems are typically used to control pool and/or spa operation plus pool or spa lights and heaters. Eight-function systems allow separate scheduling for additional features, such as landscape lighting, waterfalls, fountains, additional heaters and more. Take the work and worry out of scheduling and operating pool and spa heating, filtration and cleaning cycles. For even greater convenience, you can add any of these optional controllers:

Indoor Control Panel (for 4 or 8 function control)

EasyTouch Wireless Controller

iS4 and iS10 Spa-side Remotes in choice of colors with varying cable lengths

- All functions controlled with easy, one-button access from the Load Center.
- A variety of optional, simple to use remote, wired or wireless controllers for added convenience.
- Full programmability of everyday equipment operation for optimum efficiency. Re-program for variable pool/spa usage patterns or when adding or changing equipment to maintain peak efficiency.
- Onboard diagnostics make service simple. Built-in, self-test diagnostics give you the ability to verify correct operation of specific functions, and a diagnostic screen reports failures for troubleshooting and repair.