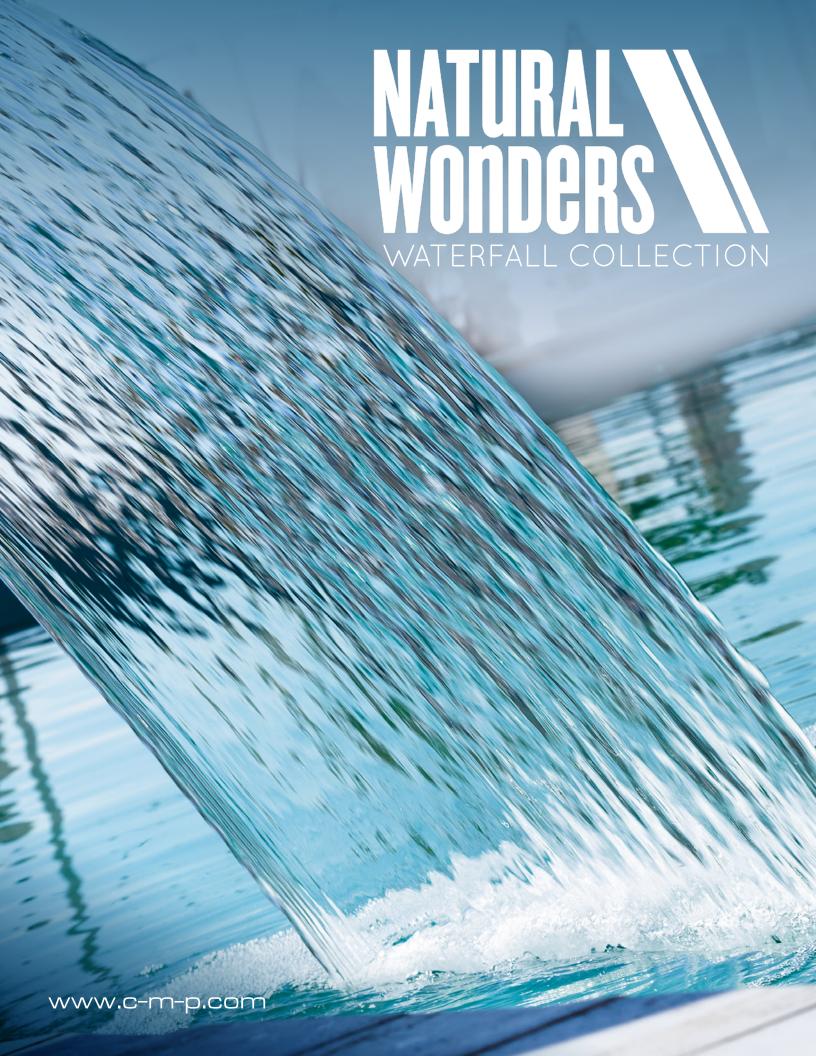

### **CLASSIC WATERFALL**

It's the #1 Waterfall in the industry for a reason. Natural Wonders® Waterfall may be adjusted from a peaceful clear falling sheet of water to a bold, thundering water feature that adds excitement and style to any project.