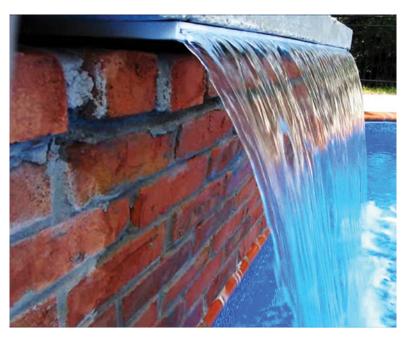

### **CLASSIC WATERFALL**

It's the #1 Waterfall in the industry for a reason. Natural Wonders® Waterfall may be adjusted from a peaceful clear falling sheet of water to a bold, thundering water feature that adds excitement and style to any project.