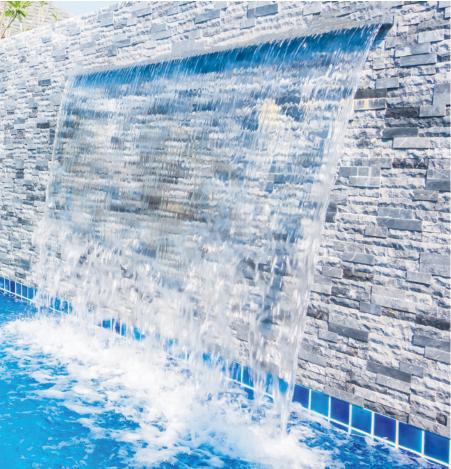

# PURE FLOW WATERFALL

The Pure Flow waterfall is engineered to flow based on pressure, so your result is a beautifully thick sheet of water that can flow up to 3' into your pool.

Constructed of marine grade stainless steel that is 1/8" and 1/4" thick, you will never again worry about warping or caving. The waterfall has an integrated mechanism that breaks up and slices debris to help prevent clogs. The Pure Flow waterfall is the next level of pool waterfall engineering.

#### **PRODUCT FEATURES**

- Projection up to 36 inches
- Constructed of Marine Grade Stainless Steel
- No Warping or Caving
- Integrated Debris Destruct
- Not recommended for saltwater pools. For salt, use PVC waterfall options.