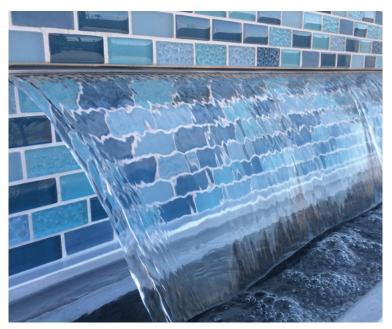

### **CLASSIC WATERFALL**

It's the #1 Waterfall in the industry for a reason. Natural Wonders® Waterfall may be adjusted from a peaceful clear falling sheet of water to a bold, thundering water feature that adds excitement and style to any project.