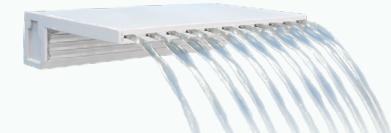

## **STREAMFALL**

Multiple miniature smooth descents spread across a single waterfall. The Streamfall has extra-large openings that minimize the chance of clogging from debris.

| NATURAL WONDERS® WATERFALL OPTIONS |       |       |     |      |              |                |               |                       |                                             |  |
|------------------------------------|-------|-------|-----|------|--------------|----------------|---------------|-----------------------|---------------------------------------------|--|
| DESCRIPTION                        | CLEAR | WHITE | TAN | GRAY | BACK<br>PORT | BOTTOM<br>PORT | CUSTOM<br>CUT | LIP LENGTH<br>OPTIONS | WIDTH<br>OPTIONS                            |  |
| CLASSIC WATERFALL                  | •     | •     | •   | •    | •            | •              | •             | 1", 6", 9", 12"       | 12", 18", 24", 36", 48", 60", 72", 84", 96" |  |
| ARCH WATERFALL                     |       | •     |     |      | •            | •              |               | 1", 6", 9"            | 12", 18", 24", 36", 48"                     |  |
| RAINFALL WATERFALL                 |       | •     |     |      | •            |                |               | 6", 9", 12"           | 12", 24", 36", 48"                          |  |
| STREAMFALL WATERFALL               |       | •     |     |      | •            |                | •             | 6", 9", 12"           | 12", 18", 24", 36", 48"                     |  |