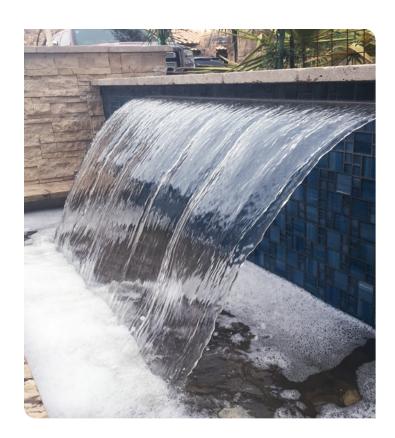

# PURE FLOW WATERFALL

The Pure Flow waterfall is engineered to flow based on pressure, so your result is a beautifully thick sheet of water that can flow up to 3' into your pool.

Constructed of marine grade stainless steel that is 1/8" and 1/4" thick, you will never again worry about warping or caving. The waterfall has an integrated mechanism that breaks up and slices debris to help prevent clogs. The Pure Flow waterfall is the next level of pool waterfall engineering.