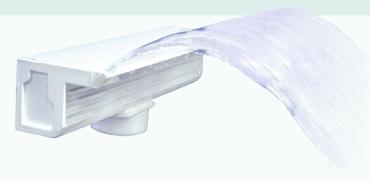

### **RAINFALL**

The only smooth sheet waterfall designed with a nature-inspired flow. Surrounding colors transmit through the clear lip material for a seamless appearance and installation. Create a unique double stream effect with this one-of-a-kind waterfall.