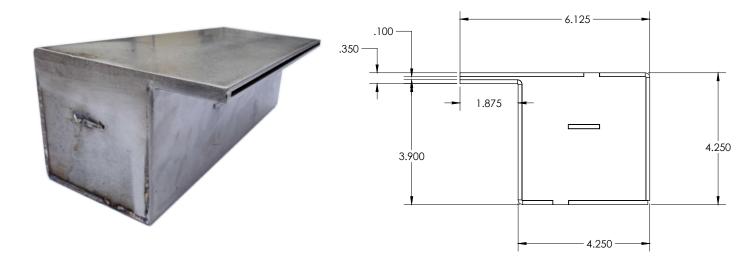

# PURE FLOW WATERFALL

The Pure Flow waterfall is engineered to flow based on pressure, so your result is a beautifully thick sheet of water that can flow up to 3' into your pool.

Constructed of marine grade stainless steel that is 1/8" and 1/4" thick, you will never again worry about warping or caving. The waterfall has an integrated mechanism that breaks up and slices debris to help prevent clogs. The Pure Flow waterfall is the next level of pool waterfall engineering.

#### **PRODUCT FEATURES**

- Projection up to 36 inches
- Constructed of Marine Grade Stainless Steel
- No Warping or Caving
- Integrated Debris Destruct
- Not recommended for saltwater pools. For salt, use PVC waterfall options.

#### **ORDERING GUIDE**

| CMP P/N | DESCRIPTION             | PROJECTION | GPM/FT |
|---------|-------------------------|------------|--------|
| PF-12   | 12" PURE FLOW WATERFALL | 12"        | 15"    |
| PF-24   | 24" PURE FLOW WATERFALL | 24"        | 26"    |
| PF-36   | 36" PURE FLOW WATERFALL | 30"        | 30"    |
| PF-48   | 48" PURE FLOW WATERFALL | 36"        | 38"    |