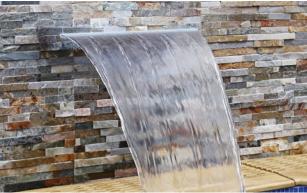

# PURE FLOW WATERFALL

The Pure Flow waterfall is engineered to flow based on pressure, so your result is a beautifully thick sheet of water that can flow up to 3' into your pool.

Constructed of marine grade stainless steel that is 1/8" and 1/4" thick, you will never again worry about warping or caving. The waterfall has an integrated mechanism that breaks up and slices debris to help prevent clogs. The Pure Flow waterfall is the next level of pool waterfall engineering.

#### **PRODUCT FEATURES**

- Projection up to 36 inches
- Constructed of Marine Grade Stainless Steel
- No Warping or Caving
- Integrated Debris Destruct
- Not recommended for saltwater pools. For salt, use PVC waterfall options.