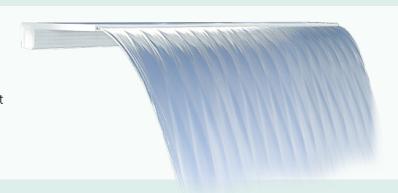

### **ARCH WATERFALL**

This one is a waterfall with the soul of a fountain. Create a beautiful arching sheet of water. A single stream slides through the air in smooth arced shape.