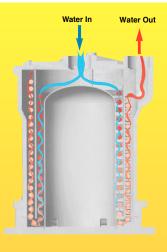

The only patented titanium system that uses counter flow water management to maximize temperature differential and heat transfer.

- governs flow of water over the Titanium Heat Exchanger to provide maximum surface contact. This flow pattern increases BTU output while maintaining the highest COP.
- --- directs the flow of water and refrigerant in opposite directions. This counter flow assures maximum heat transfer throughout the loop.
- performance and efficiency.
- - minimizes pressure loss for compatibility with virtually all hydraulic schemes without compromising heating efficiency.
- · · · is easily winterized with a simple drain plug.
- --- has a lifetime warranty on the Titanium tubing.