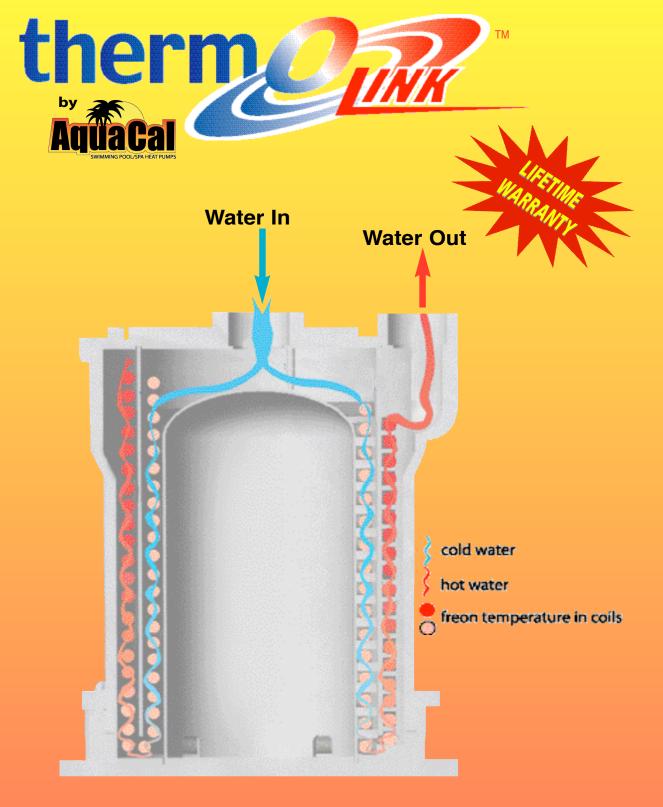

The only patented titanium system that uses counter flow water management to maximize temperature differential and heat transfer.

- governs flow of water over the Titanium Heat Exchanger to provide maximum surface contact. This flow pattern increases BTU output while maintaining the highest COP.
- --- directs the flow of water and refrigerant in opposite directions. This counter flow assures maximum heat transfer throughout the loop.
- performance and efficiency.
- - minimizes pressure loss for compatibility with virtually all hydraulic schemes without compromising heating efficiency.
- · · · is easily winterized with a simple drain plug.
- --- has a lifetime warranty on the Titanium tubing.