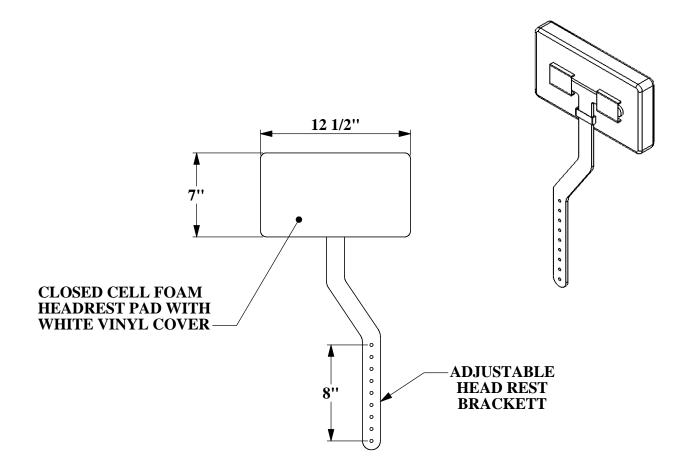

## PRO POOL LIFT<sup>TM</sup> HEADREST

## **SPECIFICATIONS**

THE PRO POOL LIFT OPTIONAL HEADREST SHALL ALLLOW THE USER TO COMFORTABLY REST HIS OR HER HEAD WHILE OPERATING THE PRO POOL LIFT. THE HEADREST FRAME SHALL BE CONSTRUCTED OF TYPE 304 STAINLESS STEEL. THE HEADREST PAD SHALL BE CONSTRUCTED OF CLOSED CELL FOAM WITH A WHITE VINYL COVER.