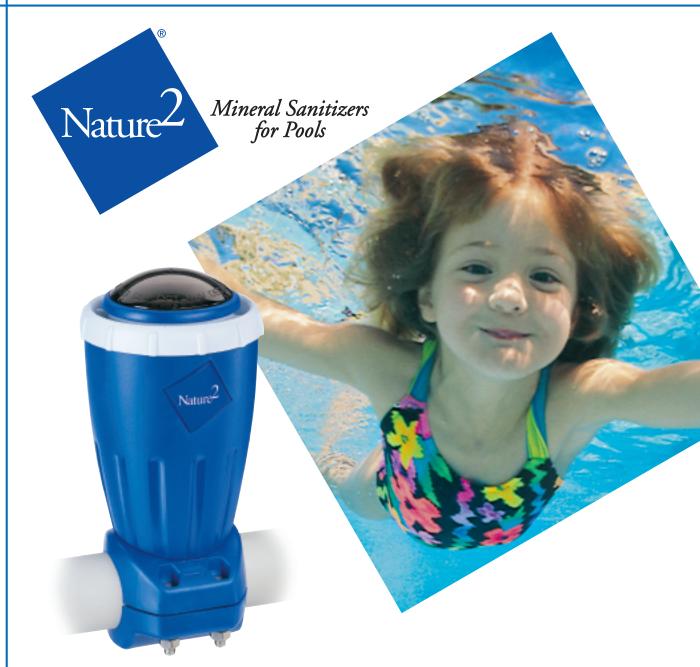

## **ZODIAC**

Experience pool water clarity you can see and feel.

With Nature<sup>2</sup> Express™ you can experience a revolutionary approach to sanitizing your pool that gives you the clearest water imaginable. The patented Nature<sup>2</sup> System\* uses minerals to destroy bacteria and algae. The Nature<sup>2</sup> Express Sanitizer installs in your pool's return line. All you have to do is activate the cartridge and let it do the rest for six months. Then, just sit back and start enjoying the most crystal clear pool water in your neighborhood.

## How does Nature<sup>2</sup> Express work?

Water flows through the Nature<sup>2</sup> Express cartridge which contains a layer of minerals which destroys bacteria and algae. The sanitizer contains no moving parts and is unaffected by heavy use, hot weather and water temperature. It provides the ultimate in water sanitation for your pool for six months.