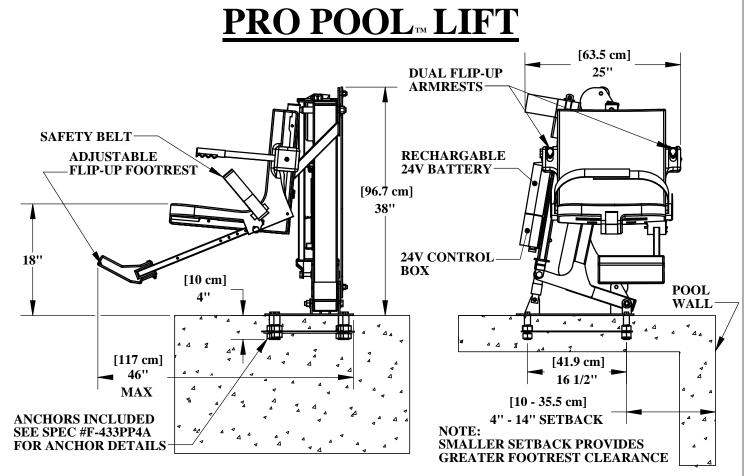

### SIDE VIEW

### FRONT VIEW

#### **SPECIFICATIONS**

THE AQUA CREEK PRO POOL LIFT SHALL BE A 24V LINEAR ACTUATED, SELF OPERABLE, IN-GROUND POOL OR SPA LIFT. THE LIFT SHALL NOT INTRUDE INTO THE POOL OR SPA UNLESS IN USE. THE LIFT SHALL BE OF STAINLESS STEEL CONSTRUCTION AND DESIGNED TO LIFT 450 LBS [204 kg] WITH A STATIC LOAD RATING OF 675 LBS [306 kg]. AN 18" [45.7 cm] WIDE SEAT SHALL BE CAPABLE OF BEING SET BACK 16" [405 mm] FROM CENTERLINE OF SEAT TO POOL EDGE. A 24 VOLT WATERPROOF CONTROLLER SHALL BE USABLE BY THE OPERATOR OR AN ATTENDANT. A CONTROL BOX, BATTERY CHARGER AND ONE REMOVABLE 24V RECHARGABLE BATTERY SHALL COME STANDARD. THE LIFT SHALL INCLUDE A SEATBELT. THE LIFT SHALL CARRY A LIMITED LIFETIME WARRANTY.

BASE PLATE: MAIN HOUSING: CHAIR AND FOOTREST: ACTUATOR: FINISH:

1/4" STAINLESS STEEL TYPE 304 2" x 4" x .120" STAINLESS STEEL TUBE TYPE 304 UV STABILIZED POLYETHEYLENE (LLDPE) 24" STROKE LINAK LA34 LINEAR ACTUATOR UV RESISTANT EPOXY POWDER COATING