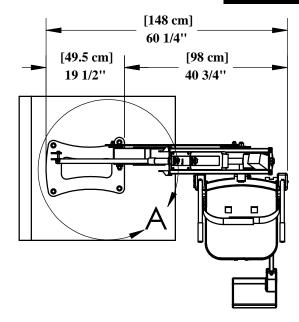

# PRO POOL LIFT

**TOP VIEW** 

LIFT SHOWN IN FULLY RAISED POSITION

## **TOP VIEW**