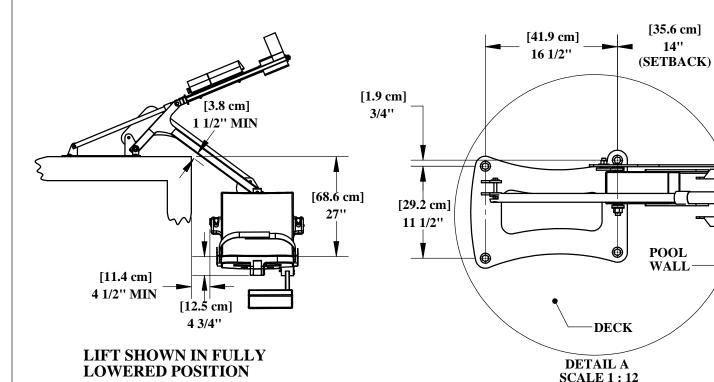

## ANCHOR BOLT PATTERN

9889 GARRYMORE LANE MISSOULA, MT 59808 (406) 549-0769 FAX (406) 549-2602

NOTE:

\*SPECIFICATIONS ARE SUBJECT TO CHANGE WITHOUT NOTICE \*ALL DIMENSIONS ARE IN INCHES

| PRODUCT: F-004PLB       |      |                |
|-------------------------|------|----------------|
| DWG#: <b>F-004PLB-2</b> |      |                |
| SCALE:                  | 1:24 | DATE: 11/18/10 |
| DRAWN BY:               | DS   | REVISION: M    |