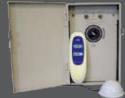

D. Light Streams<sup>™</sup> fountains. There is nothing like the peaceful sounds of falling water and the visual excitement of color to create mood and ambiance for your outdoor oasis. E. Star floor kit for the star gazer in you. Truly a unique ligting application that will set you apart from the rest. Fiberstars Power Centers are small and simple 12VAC power centers operated by a (F.) handheld wireless remote. A low cost solution for any 12VAC, low-wattage product that is single switch operated. Also makes a great companion product for Fiberstars PAL Series color LED lights or Light Streams lighted water features.

## POWER CENTERS

WPC1-XXXX-T

WIRTRAN

WPC2-XXXX-T

Power Tower

Fiberstars products are UL or ETL Listed