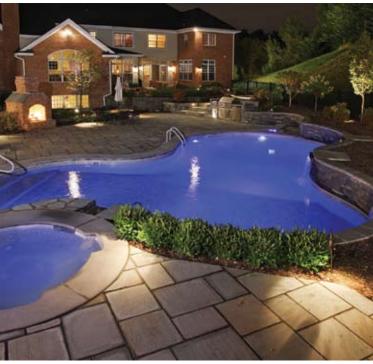

## Careful planning and light placement can create a whole new dimension about your pool...

With a 100,000 hour LED lamp life and using only 12 volts a PAL light will give you years of service with little or no maintenance. b. Beautiful colors wash in this elaborately featured pool and spa. c. The PAL light's small profile helps them blend in, so what you focus on is the reflected light in the pool, not an overwhelming bright light source common with more traditional pool lights. d. A fine example of the rich color pallet of PAL RGB LED technology e. A stunning vista complements the lighting on the pool, spa and waterfall. f. Another example of a balanced and evenly illuminated pool lighting design. Notice how the lights are properly placed facing away from the house to avoid direct view of the light sources. Strategic light placement will help achieve these goals...the night never looked so good! Ask your builder for lighting and control systems exclusively from Fiberstars so you can get the most enjoyment from your pool, day or night.