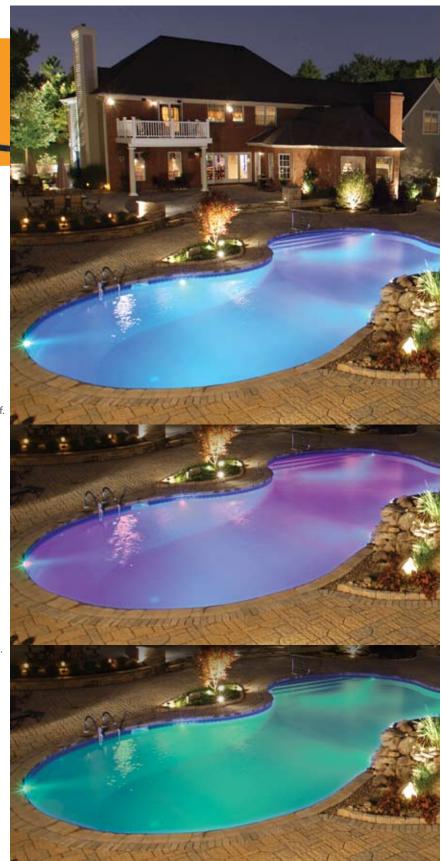

## Careful planning and light placement can create a whole new dimension about your pool...

With a 100,000 hour LED lamp life and using only 12 volts a PAL light will give you years of service with little or no maintenance. b. Beautiful colors wash in this elaborately featured pool and spa. c. The PAL light's small profile helps them blend in, so what you focus on is the reflected light in the pool, not an overwhelming bright light source common with more traditional pool lights. d. A fine example of the rich color pallet of PAL RGB LED technology e. A stunning vista complements the lighting on the pool, spa and waterfall. f. Another example of a balanced and evenly illuminated pool lighting design. Notice how the lights are properly placed facing away from the house to avoid direct view of the light sources. Strategic light placement will help achieve these goals...the night never looked so good! Ask your builder for lighting and control systems exclusively from Fiberstars so you can get the most enjoyment from your pool, day or night.