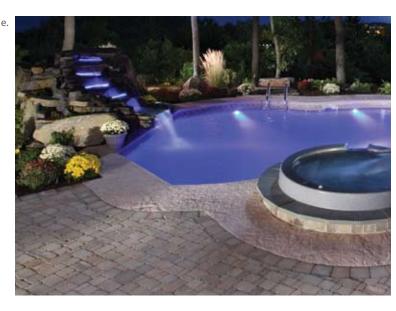

## Careful planning and light placement can create a whole new dimension about your pool...

With a 100,000 hour LED lamp life and using only 12 volts a PAL light will give you years of service with little or no maintenance. b. Beautiful colors wash in this elaborately featured pool and spa. c. The PAL light's small profile helps them blend in, so what you focus on is the reflected light in the pool, not an overwhelming bright light source common with more traditional pool lights. d. A fine example of the rich color pallet of PAL RGB LED technology e. A stunning vista complements the lighting on the pool, spa and waterfall. f. Another example of a balanced and evenly illuminated pool lighting design. Notice how the lights are properly placed facing away from the house to avoid direct view of the light sources. Strategic light placement will help achieve these goals...the night never looked so good! Ask your builder for lighting and control systems exclusively from Fiberstars so you can get the most enjoyment from your pool, day or night.