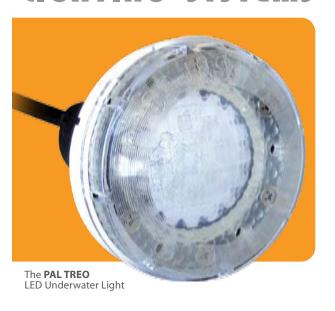

## THE PAL FAMILY OF UNDERWATER LED LIGHTING SYSTEMS

The **PAL 2000** LED Underwater Light

The **PAL Treo** and **PAL 2000** will both color synchronize with the **Light Streams** series of water features. The **PAL 2000** is our most popular light for fiberglass pools. **g.** Both the **PAL Treo** and the **PAL 200** have six lock-able colors and two color change modes that will color synchronize with the Light Streams series of water features making it a great value in the growing family of 12VAC products by FiberStars.