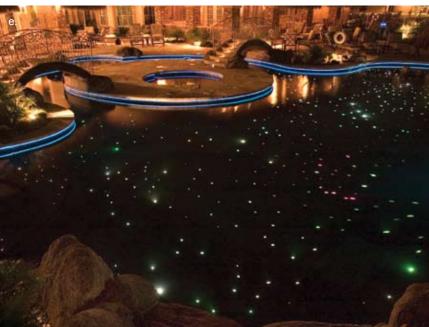

## Careful planning and light placement can create a whole new dimension about your pool...

With a 100,000 hour LED lamp life and using only 12 volts a PAL light will give you years of service with little or no maintenance. b. Beautiful colors wash in this elaborately featured pool and spa. c. The PAL light's small profile helps them blend in, so what you focus on is the reflected light in the pool, not an overwhelming bright light source common with more traditional pool lights. d. A fine example of the rich color pallet of PAL RGB LED technology e. A stunning vista complements the lighting on the pool, spa and waterfall. f. Another example of a balanced and evenly illuminated pool lighting design. Notice how the lights are properly placed facing away from the house to avoid direct view of the light sources. Strategic light placement will help achieve these goals...the night never looked so good! Ask your builder for lighting and control systems exclusively from Fiberstars so you can get the most enjoyment from your pool, day or night.