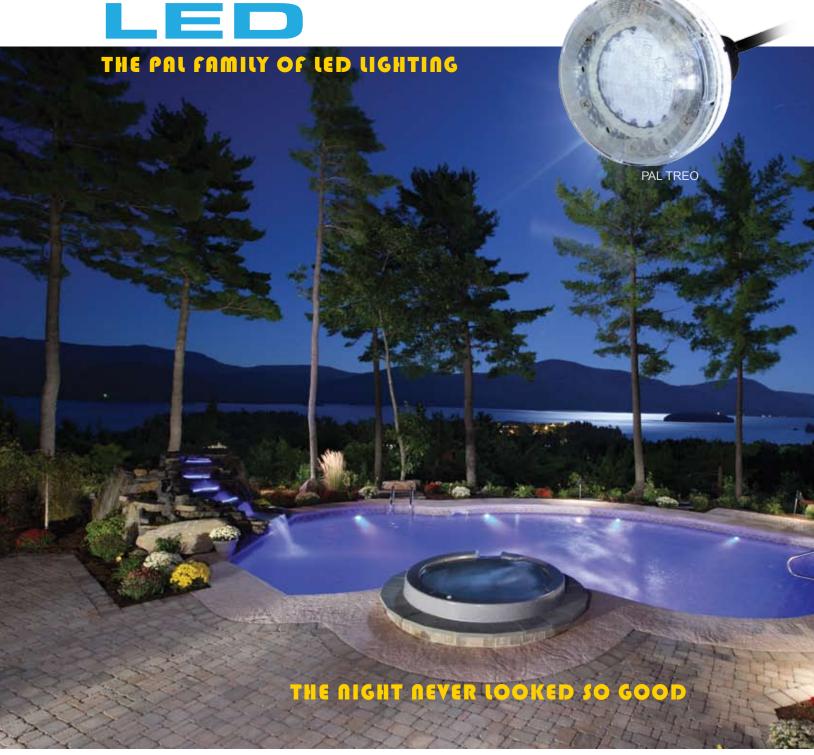

## Careful planning and light placement can create a whole new dimension about your pool...

With a 100,000 hour LED lamp life and using only 12 volts a PAL light will give you years of service with little or no maintenance. b. Beautiful colors wash in this elaborately featured pool and spa. c. The PAL light's small profile helps them blend in, so what you focus on is the reflected light in the pool, not an overwhelming bright light source common with more traditional pool lights. d. A fine example of the rich color pallet of PAL RGB LED technology e. A stunning vista complements the lighting on the pool, spa and waterfall. f. Another example of a balanced and evenly illuminated pool lighting design. Notice how the lights are properly placed facing away from the house to avoid direct view of the light sources. Strategic light placement will help achieve these goals...the night never looked so good! Ask your builder for lighting and control systems exclusively from Fiberstars so you can get the most enjoyment from your pool, day or night.

Trim rings included with the PAL Treo Light come in four colors options; black, gray, beige and white, so you can match your light to the surface of your pool or spa.

**a.** Beach entry or Step lighting with a PAL light; not possible with conventional lights.