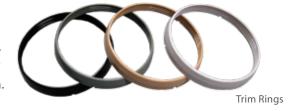

Trim rings included with the PAL Treo Light come in four colors options; black, gray, beige and white, so you can match your light to the surface of your pool or spa.

**a.** Beach entry or Step lighting with a PAL light; not possible with conventional lights.