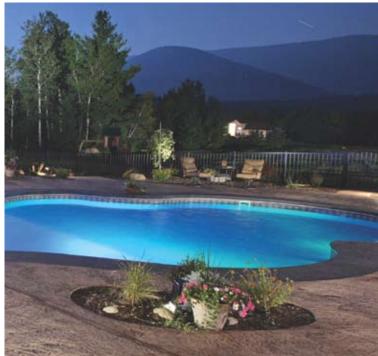

## Careful planning and light placement can create a whole new dimension about your pool...

With a 100,000 hour LED lamp life and using only 12 volts a PAL light will give you years of service with little or no maintenance. b. Beautiful colors wash in this elaborately featured pool and spa. c. The PAL light's small profile helps them blend in, so what you focus on is the reflected light in the pool, not an overwhelming bright light source common with more traditional pool lights. d. A fine example of the rich color pallet of PAL RGB LED technology e. A stunning vista complements the lighting on the pool, spa and waterfall. f. Another example of a balanced and evenly illuminated pool lighting design. Notice how the lights are properly placed facing away from the house to avoid direct view of the light sources. Strategic light placement will help achieve these goals...the night never looked so good! Ask your builder for lighting and control systems exclusively from Fiberstars so you can get the most enjoyment from your pool, day or night.