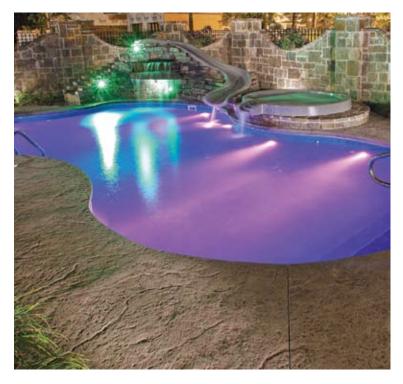

## Careful planning and light placement can create a whole new dimension about your pool...

With a 100,000 hour LED lamp life and using only 12 volts a PAL light will give you years of service with little or no maintenance. b. Beautiful colors wash in this elaborately featured pool and spa. c. The PAL light's small profile helps them blend in, so what you focus on is the reflected light in the pool, not an overwhelming bright light source common with more traditional pool lights. d. A fine example of the rich color pallet of PAL RGB LED technology e. A stunning vista complements the lighting on the pool, spa and waterfall. f. Another example of a balanced and evenly illuminated pool lighting design. Notice how the lights are properly placed facing away from the house to avoid direct view of the light sources. Strategic light placement will help achieve these goals...the night never looked so good! Ask your builder for lighting and control systems exclusively from Fiberstars so you can get the most enjoyment from your pool, day or night.