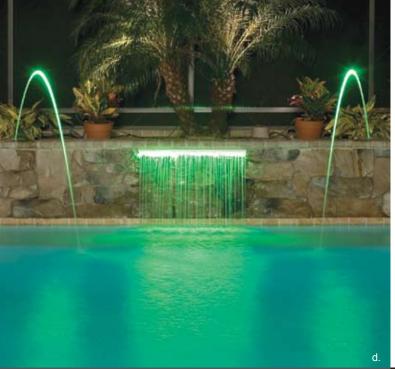

## Careful planning and light placement can create a whole new dimension about your pool...

With a 100,000 hour LED lamp life and using only 12 volts a PAL light will give you years of service with little or no maintenance. b. Beautiful colors wash in this elaborately featured pool and spa. c. The PAL light's small profile helps them blend in, so what you focus on is the reflected light in the pool, not an overwhelming bright light source common with more traditional pool lights. d. A fine example of the rich color pallet of PAL RGB LED technology e. A stunning vista complements the lighting on the pool, spa and waterfall. f. Another example of a balanced and evenly illuminated pool lighting design. Notice how the lights are properly placed facing away from the house to avoid direct view of the light sources. Strategic light placement will help achieve these goals...the night never looked so good! Ask your builder for lighting and control systems exclusively from Fiberstars so you can get the most enjoyment from your pool, day or night.

D. Light Streams<sup>™</sup> fountains. There is nothing like the peaceful sounds of falling water and the visual excitement of color to create mood and ambiance for your outdoor oasis. E. Star floor kit for the star gazer in you. Truly a unique ligting application that will set you apart from the rest. Fiberstars Power Centers are small and simple 12VAC power centers operated by a (F.) handheld wireless remote. A low cost solution for any 12VAC, low-wattage product that is single switch operated. Also makes a great companion product for Fiberstars PAL Series color LED lights or Light Streams lighted water features.