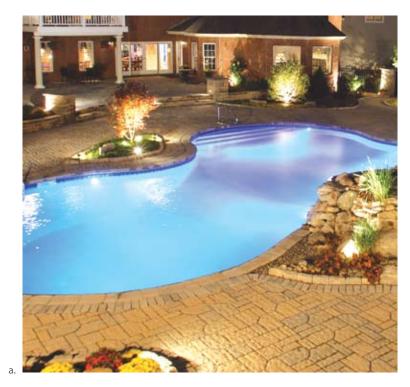

## Careful planning and light placement can create a whole new dimension about your pool...

With a 100,000 hour LED lamp life and using only 12 volts a PAL light will give you years of service with little or no maintenance. b. Beautiful colors wash in this elaborately featured pool and spa. c. The PAL light's small profile helps them blend in, so what you focus on is the reflected light in the pool, not an overwhelming bright light source common with more traditional pool lights. d. A fine example of the rich color pallet of PAL RGB LED technology e. A stunning vista complements the lighting on the pool, spa and waterfall. f. Another example of a balanced and evenly illuminated pool lighting design. Notice how the lights are properly placed facing away from the house to avoid direct view of the light sources. Strategic light placement will help achieve these goals...the night never looked so good! Ask your builder for lighting and control systems exclusively from Fiberstars so you can get the most enjoyment from your pool, day or night.