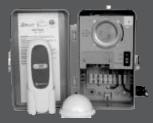

D. Light Streams<sup>™</sup> fountains. There is nothing like the peaceful sounds of falling water and the visual excitement of color to create mood and ambiance for your outdoor oasis. E. Star floor kit for the star gazer in you. Truly a unique ligting application that will set you apart from the rest. Fiberstars Power Centers are small and simple 12VAC power centers operated by a (F.) handheld wireless remote. A low cost solution for any 12VAC, low-wattage product that is single switch operated. Also makes a great companion product for Fiberstars PAL Series color LED lights or Light Streams lighted water features.

## POWER CENTERS

WPC1-XXXX-T

WIRTRAN

WPC2-XXXX-T

Power Tower

Fiberstars products are UL or ETL Listed