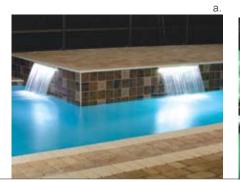

OTHER FINE PRODUCTS FROM FIBERSTARS

**A.** A visual treat for the eyes and ears, a Lighted Rain Water Fall sooths the senses... **B.** Lighted sheer water fall **C.** The simple beauty of a Rain Water Fall illuminated with white light.