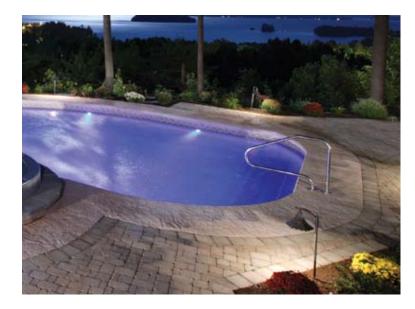

## Careful planning and light placement can create a whole new dimension about your pool...

With a 100,000 hour LED lamp life and using only 12 volts a PAL light will give you years of service with little or no maintenance. b. Beautiful colors wash in this elaborately featured pool and spa. c. The PAL light's small profile helps them blend in, so what you focus on is the reflected light in the pool, not an overwhelming bright light source common with more traditional pool lights. d. A fine example of the rich color pallet of PAL RGB LED technology e. A stunning vista complements the lighting on the pool, spa and waterfall. f. Another example of a balanced and evenly illuminated pool lighting design. Notice how the lights are properly placed facing away from the house to avoid direct view of the light sources. Strategic light placement will help achieve these goals...the night never looked so good! Ask your builder for lighting and control systems exclusively from Fiberstars so you can get the most enjoyment from your pool, day or night.

Trim rings included with the PAL Treo Light come in four colors options; black, gray, beige and white, so you can match your light to the surface of your pool or spa.

**a.** Beach entry or Step lighting with a PAL light; not possible with conventional lights.