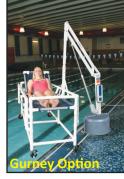

## Options:

- Upgrade Pack Item #F-700RLAP Includes battery, headrest, chest strap, cover
- Additional standard anchor Item #F-710RLA
- Headrest Item #F-722HRR
- Chest strap Item #F-423CS
- Protective cover Item #F-720RLC
- Spine board assembly Item #F-734RSA
- Gurney assembly Item #F-730RSA
- Sling seat option Item #F-706RLSS
- Wheelchair attachment Item #F-705
- Transport cart Item #F-714RTC
- Cycle attachment Item #F-019CA