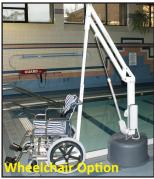

## Options:

- Upgrade Pack Item #F-700RLAP Includes battery, headrest, chest strap, cover
- Additional standard anchor Item #F-710RLA
- Headrest Item #F-722HRR
- Chest strap Item #F-423CS
- Protective cover Item #F-720RLC
- Spine board assembly Item #F-734RSA
- Gurney assembly Item #F-730RSA
- Sling seat option Item #F-706RLSS
- Wheelchair attachment Item #F-705
- Transport cart Item #F-714RTC
- Cycle attachment Item #F-019CA