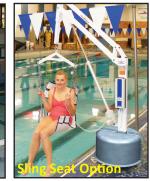

## Options:

- Upgrade Pack Item #F-700RLAP Includes battery, headrest, chest strap, cover
- Additional standard anchor Item #F-710RLA
- Headrest Item #F-722HRR
- Chest strap Item #F-423CS
- Protective cover Item #F-720RLC
- Spine board assembly Item #F-734RSA
- Gurney assembly Item #F-730RSA
- Sling seat option Item #F-706RLSS
- Wheelchair attachment Item #F-705
- Transport cart Item #F-714RTC
- Cycle attachment Item #F-019CA