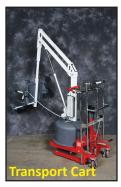

## Options:

- Upgrade Pack Item #F-700RLAP Includes battery, headrest, chest strap, cover
- Additional standard anchor Item #F-710RLA
- Headrest Item #F-722HRR
- Chest strap Item #F-423CS
- Protective cover Item #F-720RLC
- Spine board assembly Item #F-734RSA
- Gurney assembly Item #F-730RSA
- Sling seat option Item #F-706RLSS
- Wheelchair attachment Item #F-705
- Transport cart Item #F-714RTC
- Cycle attachment Item #F-019CA