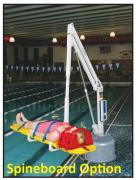

## Options:

- Upgrade Pack Item #F-700RLAP Includes battery, headrest, chest strap, cover
- Additional standard anchor Item #F-710RLA
- Headrest Item #F-722HRR
- Chest strap Item #F-423CS
- Protective cover Item #F-720RLC
- Spine board assembly Item #F-734RSA
- Gurney assembly Item #F-730RSA
- Sling seat option Item #F-706RLSS
- Wheelchair attachment Item #F-705
- Transport cart Item #F-714RTC
- Cycle attachment Item #F-019CA