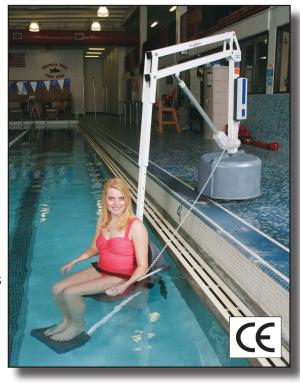

## The Revolution Lift™

Item# F-700RL

Inspected And Verified to Meet Applicable Sections of ADA Guidelines Section 1009.2 By:

A Nationally Recognized Test Laboratory

The Revolution Lift™ is verified by an independent third party to be ADA compliant. This lift provides the ability to service multiple bodies of water as well as both above ground spas and in ground pools and spas. Multiple options makes this lift very versatile.

Constructed of all stainless steel materials and protected with a white epoxy powder coated finish, The Revolution Lift™ is the only lift your facility needs.

## Features:

- 500 Pound (227 kg) weight capacity
- Independently 3rd party verified to meet ADA standards
- · Rechargeable battery with wall mount charger
- Clears 30" high walls, up to 10" thick
- 360 degree powered rotation in either direction
- Adjustable footrest & lap belt
- Limited lifetime structural warranty