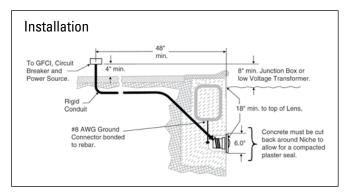

## IntelliBrite® White LED

Commercial White Lighting

Drawing shows unique lens and reflector designs which combine to provide superior light beam distribution.

Installation requires meeting electrical requirements and standard local codes.