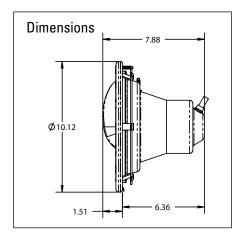

## IntelliBrite® White LED

Commercial White Lighting

Drawing shows unique lens and reflector designs which combine to provide superior light beam distribution.

Installation requires meeting electrical requirements and standard local codes.