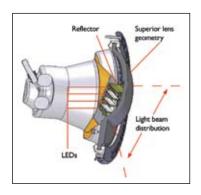

## IntelliBrite® White LED

Commercial White Lighting

Drawing shows unique lens and reflector designs which combine to provide superior light beam distribution.

Installation requires meeting electrical requirements and standard local codes.

### **Standard Features**

- IntelliBrite White LED uses 70 watts of power.
- The brightest white LED pool light on the market.
- Superior lens geometry and exclusive reflector design combine to create a wider beam and more uniform light distribution.
- Independent LEDs stay individually illuminated.
- LED technology provides longer life.
- Solid-state technology with no internal filament.
- Compatible with Pentair stainless steel and plastic niches.
- Available in 120V and 12V versions.