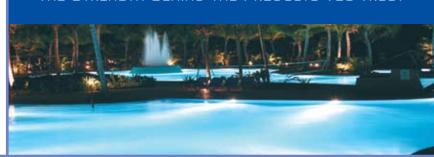

## **Pure White Lighting**

Assure the purest and whitest illumination in your commercial water with the IntelliBrite® white LED. With an array of 32 LEDs, an equivalent of 500 watts of incandescent light, the commercial IntelliBrite white LED enhances the beauty of commercial water features, water theme parks and municipal pools. Energy-conscious LED offers conservative power consumption with powerful illumination. Let IntelliBrite white LED commercial lighting systems from Pentair Water Commercial Pool and Aquatics™ delight evening swimmers.

### **Standard Features**

- IntelliBrite White LED uses 70 watts of power.
- The brightest white LED pool light on the market.
- Superior lens geometry and exclusive reflector design combine to create a wider beam and more uniform light distribution.
- Independent LEDs stay individually illuminated.
- LED technology provides longer life.
- Solid-state technology with no internal filament.
- Compatible with Pentair stainless steel and plastic niches.
- Available in 120V and 12V versions.