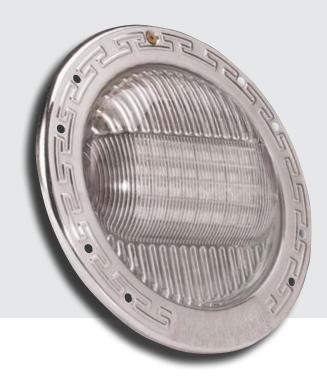

## IntelliBrite® White LED

Commercial White Lighting

Drawing shows unique lens and reflector designs which combine to provide superior light beam distribution.

Installation requires meeting electrical requirements and standard local codes.