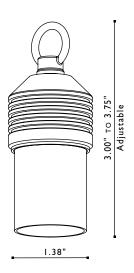

A small brass hook is included for beam mounted applications. Milled from heavy copper and solid brass hardware, this luminaire incorporates a frosted glass lamp to soften beam spread edge. The LS can be hung 24" off ground level without overpowering the garden space below.