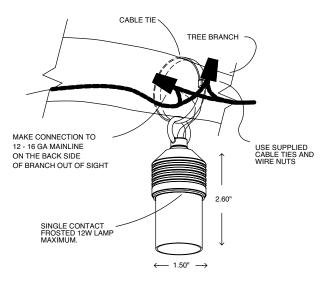

### TREE BRANCH INSTALL DETAIL:

.....

FX LUMINAIRE LUNA SONORA. HANG WITH PROVIDED CABLE TIE. CINCH CABLE TIE SO IT IS LOOSE TO ALLOW TREE GROWTH. REPLACE CABLE TIE EACH TIME LAMP IS REPLACED.

THIS FIXTURE IS DESIGNED FOR DOWN LIGHTING ONLY.
DO NOT USE IN AN UP LIGHT POSITION.