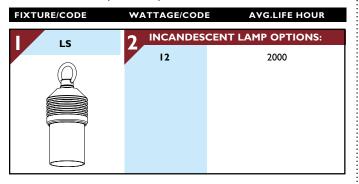

### LUNASONORA® - ORDERING INFORMATION

The LS comes standard with 12 watt Frosted Incandescent lamp and in Copper (CU).

Copper

### AVAILABLE LAMP CONFIGURATIONS:

Incandescent (Frosted)

Your choice of one lamp will come pre-installed.