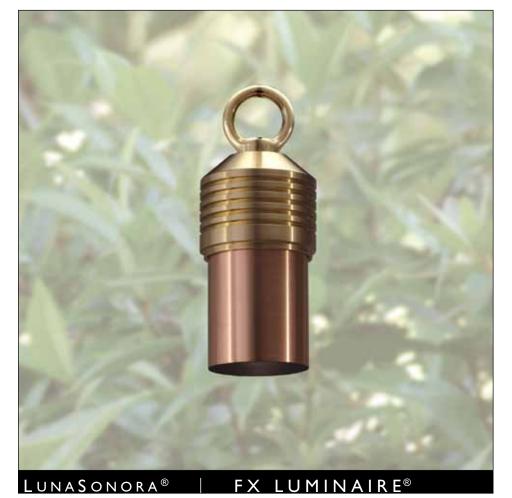

# FOR VERY SMALL SCALE DOWNLIGHTING

When a moonlighting effect is desired, but the caliper of a tree is too small, specify the FX Luminaire® LunaSonora®. This micro downlight actually hangs from the host tree by a cinch tie requiring no screws or permanent hardware. Use two or more fixtures for an even illumination.

A small brass hook is included for beam mounted applications. Milled from heavy copper and solid brass hardware, this luminaire incorporates a frosted glass lamp to soften beam spread edge. The LS can be hung 24" off ground level without overpowering the garden space below.