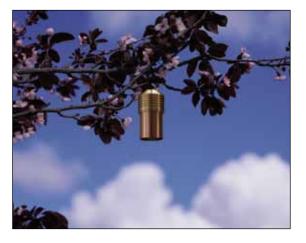

# FOR VERY SMALL SCALE DOWNLIGHTING

When a moonlighting effect is desired, but the caliper of a tree is too small, specify the FX Luminaire® LunaSonora®. This micro downlight actually hangs from the host tree by a cinch tie requiring no screws or permanent hardware. Use two or more fixtures for an even illumination.

### TREE BRANCH INSTALL DETAIL:

.....

FX LUMINAIRE LUNA SONORA. HANG WITH PROVIDED CABLE TIE. CINCH CABLE TIE SO IT IS LOOSE TO ALLOW TREE GROWTH. REPLACE CABLE TIE EACH TIME LAMP IS REPLACED.

THIS FIXTURE IS DESIGNED FOR DOWN LIGHTING ONLY.
DO NOT USE IN AN UP LIGHT POSITION.