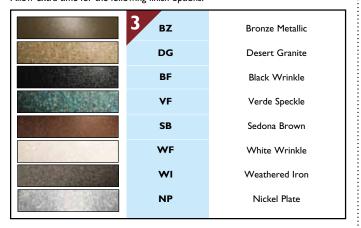

### STANDARD FINISH OPTIONS:

Copper is standard. All other choices must be specified.

| CODE | DESCRIPTION                       |
|------|-----------------------------------|
| CU   | Copper<br>(will naturally patina) |

### NON-STOCKING FINISH OPTIONS:

Allow extra time for the following finish options: