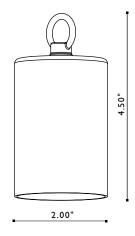

# **VL-20**

# Small, Powerful Hanging Light

When a moonlighting effect is desired, but the caliper of a tree is too small to use the TrellisSolare® series, specify the FX Luminaire® ViteLume®.

This micro downlight actually hangs from the host tree by a cinch tie requiring no screws or permanent hardware. A small brass hook is also included for beam mounted applications.