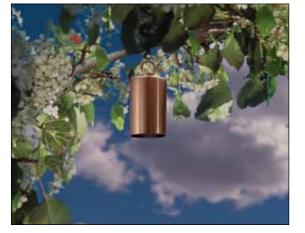

# Small, Powerful Hanging Light

When a moonlighting effect is desired, but the caliper of a tree is too small to use the TrellisSolare® series, specify the FX Luminaire® ViteLume®.

This micro downlight actually hangs from the host tree by a cinch tie requiring no screws or permanent hardware. A small brass hook is also included for beam mounted applications.

An elegant moonlight effect is produced when an evening breeze gently swings the VL making foliage shadow patterns dance on the ground below.

### TREE BRANCH INSTALL DETAIL:

FX LUMINAIRE VITE LUME. HANG WITH PROVIDED CABLE TIE. CINCH CABLE TIE LOOSE TO ALLOW TREE GROWTH.

THIS FIXTURE IS DESIGNED FOR DOWN LIGHTING ONLY.
DO NOT USE IN AN UP LIGHT POSITION