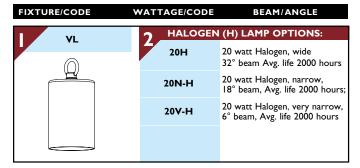

## VITELUME® - ORDERING INFORMATION

The VL comes standard with 20 watt Halogen AR-11 lamp and in Copper (CU).

### **AVAILABLE LAMP CONFIGURATIONS:**

Your choice of one lamp will come pre-installed.