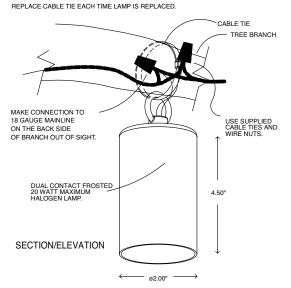

### TREE BRANCH INSTALL DETAIL:

FX LUMINAIRE VITE LUME. HANG WITH PROVIDED CABLE TIE. CINCH CABLE TIE LOOSE TO ALLOW TREE GROWTH.

THIS FIXTURE IS DESIGNED FOR DOWN LIGHTING ONLY.
DO NOT USE IN AN UP LIGHT POSITION