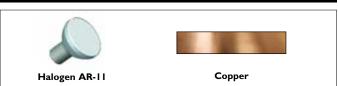

## VITELUME® - ORDERING INFORMATION

The VL comes standard with 20 watt Halogen AR-11 lamp and in Copper (CU).

### **AVAILABLE LAMP CONFIGURATIONS:**

Your choice of one lamp will come pre-installed.

### STANDARD FINISH OPTIONS:

Copper is standard. All other choices must be specified.

| CODE | DESCRIPTION                       |
|------|-----------------------------------|
| CU   | Copper<br>(will naturally patina) |