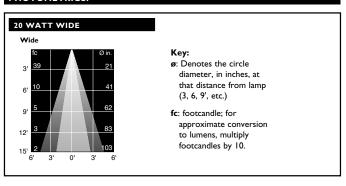

e to life with the golden glow of copper fixtures. Unify your garden, obliterate shadows, make the shadows of branches dance on sidewalk.





ARCHITECTURAL ACCENTS





## VITELUME® - ORDERING INFORMATION

The VL comes standard with 20 watt Halogen AR-11 lamp and in Copper (CU).

### STANDARD PARTS:



#### 

#### STANDARD OPTIONS:

I + 2 + 3 ORDERED TOGETHER ON SAME LINE

### **AVAILABLE LAMP CONFIGURATIONS:**

Your choice of one lamp will come pre-installed.



### STANDARD FINISH OPTIONS:

Copper is standard. All other choices must be specified.

| CODE | DESCRIPTION                       |
|------|-----------------------------------|
| CU   | Copper<br>(will naturally patina) |

### NON-STOCKING FINISH OPTIONS:

Allow extra time for the following finish options:



### PHOTOMETRICS:



### TREE BRANCH INSTALL DETAIL:

FX LUMINAIRE VITE LUME. HANG WITH PROVIDED CABLE TIE. CINCH CABLE TIE LOOSE TO ALLOW TREE GROWTH.



THIS FIXTURE IS DESIGNED FOR DOWN LIGHTING ONLY.
DO NOT USE IN AN UP LIGHT POSITION