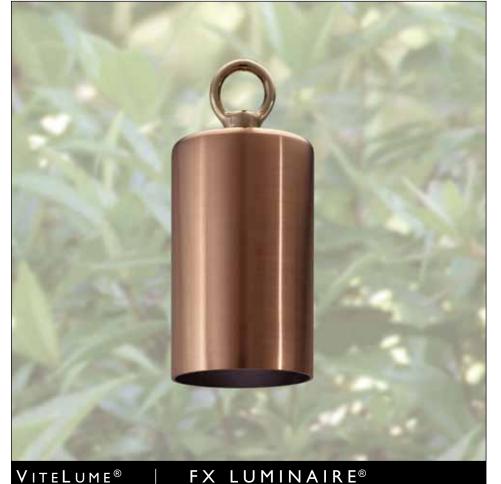

# Small, Powerful Hanging Light

When a moonlighting effect is desired, but the caliper of a tree is too small to use the TrellisSolare® series, specify the FX Luminaire® ViteLume®.

This micro downlight actually hangs from the host tree by a cinch tie requiring no screws or permanent hardware. A small brass hook is also included for beam mounted applications.

Milled from heavy copper and solid brass hardware, the ViteLume incorporates a long life halogen lamp originally designed for aerospace which has an integral frosted lens. Use two or more fixtures per tree for an even illumination.

An elegant moonlight effect is produced when an evening breeze gently swings the VL making foliage shadow patterns dance on the ground below.