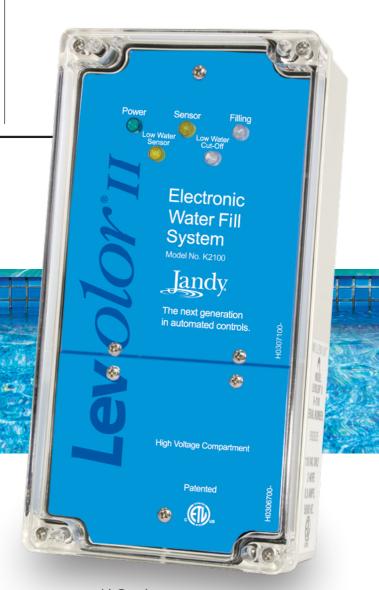

# LEVOLOR ELECTRONIC WATER LEVELING SYSTEMS

| WALL MOUNTED CONTROLLERS (110V/220V) |                                                                                                                                                              |
|--------------------------------------|--------------------------------------------------------------------------------------------------------------------------------------------------------------|
| K1100                                | Fill Only. Sensor mounts in skimmer or in static pipe                                                                                                        |
| K2000                                | For vanishing edge/catch basins. Fills and controls a 24V overflow pump relay (purchase seperately). Sensor mounts in static pipe                            |
| K2100                                | For ponds & fountains. Fills and controls a 24V relay (pur-<br>chase seperately) to protect equipment from low<br>water levels. Sensor mounts in static pipe |
| K2300                                | For DUAL WATER BODY applications, monitors and fills two water bodies independently. Sensor mounts in skimmer or in static pipe                              |