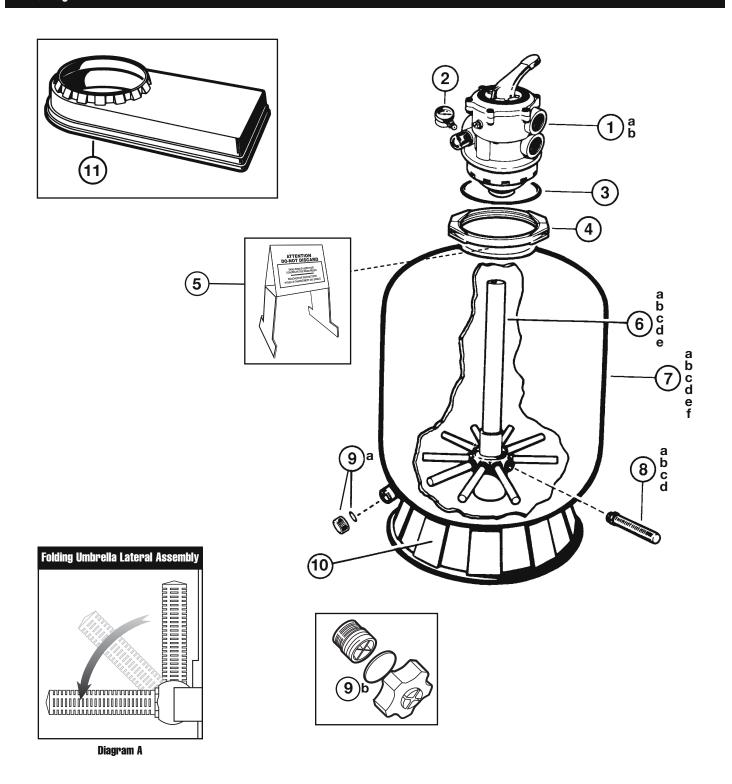

## \$180T, \$210T, \$220T, \$220T2, \$230T, \$244T, \$244T2, \$270T SAND FILTER SERIES REPLACEMENT PARTS

| Parts Listing |           |                                                                            |           |           |
|---------------|-----------|----------------------------------------------------------------------------|-----------|-----------|
| Ref. No.      | Part No.  | Description                                                                | Ctn. Qty. | No. Req'd |
| 1a            | SP0714T   | Vari-Flo XL Control Valve – 1 ½"                                           | 1         | 1         |
| 1b            | SP071620T | Vari-Flo XL Control Valve – 2"                                             | 1         | 1         |
| 2             | ECX270861 | Pressure Gauge                                                             | 10        | 1         |
| 3             | GMX600F   | Valve/Tank O-Ring                                                          | 10        | 1         |
| 4             | GMX600NM  | Flange Clamp                                                               | 5         | 1         |
| 5             | SX202S    | Sand Shield – 2004 Corrugated Design                                       | 25        | 1         |
| 6a            | SX180DA   | Folding Umbrella Lateral Assembly with Center Pipe (S180T) (1997- )        | 1         | 1         |
| 6b            | SX210DA   | Folding Umbrella Lateral Assembly with Center Pipe (S210T) (1997- )        | 1         | 1         |
| 6c            | SX220DA   | Folding Umbrella Lateral Assembly with Center Pipe (S220T) (1997- )        | 1         | 1         |
| 6d            | SX230DA   | Folding Umbrella Lateral Assembly with Center Pipe (S230T) (2003- )        | 1         | 1         |
| 6e            | SX244DA   | Folding Umbrella Lateral Assembly with Center Pipe (S244T, S270T) (1997- ) | 1         | 1         |
| 7a            | SX180AA2  | Filter Tank with Skirt, Drain, Lateral Assembly (S180T)                    | 1         | 1         |
| 7b            | SX210AA1  | Filter Tank with Skirt, Drain, Lateral Assembly (S210T)                    | 1         | 1         |
| 7c            | SX220AA1  | Filter Tank with Skirt, Drain, Lateral Assembly (S220T)                    | 1         | 1         |
| 7d            | SX230AA1  | Filter Tank with Skirt, Drain (S230T)                                      | 1         | 1         |
| 7e            | SX244AA1  | Filter Tank with Skirt, Drain, Lateral Assembly (S244T)                    | 1         | 1         |
| 7f            | SX270AA1  | Filter Tank with Skirt, Lateral Assembly (S270T)                           | 1         | 1         |
| 8a            | SX200Q    | Lateral (S180T) (2004 and Prior)                                           | 10        | 10        |
| 8b            | SX240D    | Lateral (S210T, S220T, S230T, S244T) (2004 and Prior)                      | 10        | 10        |
| 8c            | SX200QN   | Lateral (One Piece) with Hub – See Diagram A                               | 10        | 10        |
| 8d            | SX240DN   | Lateral (One Piece) with Hub – See Diagram A                               | 10        | 10        |
| 9a            | SX180HG   | Drain Cap Kit (2005 and Prior)                                             | 25        | 1         |
| 9b            | SX180LA   | Drain Cap Assembly – Cap, Gasket, Screen                                   | 1         | 1         |
| _             | SX200H    | Bottom Drain Screen (2005 and Prior)                                       | 10        | 1         |
| 10            | SX200J    | Filter Support Stand (Skirt)                                               | 1         | 1         |
| 11            | SX180K    | System Base – S180T Systems                                                | 1         | 1         |