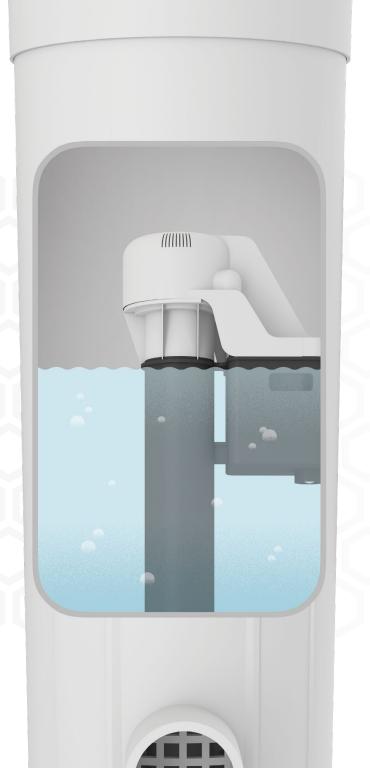

## @uikWater Leveler®

A&A's Quik Water Leveler automatically controls the water level of your pool. Working 24 hours a day, it's the ultimate convenience in pool care.

The Quik Water Leveler resolves the need to refill your pool with a garden hose. There's no need to worry about overfilling, flooding, or burning out your pool pump. Not only does this ensure the safe maintenance of your pool's system, but also saves your time for the more important things.