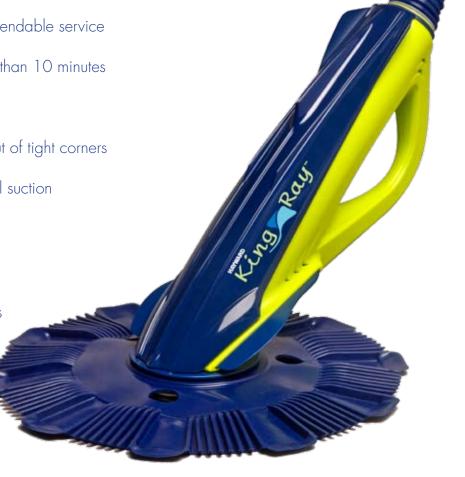

- Powered by your existing filtration equipment
- Cleans your pool's floor and walls automatically
- One moving part ensures years of dependable service
- No tools necessary and installs in less than 10 minutes
- Pulls in dirt from 3 intake ports
- Swivel foot pad for easy navigation out of tight corners
- Automatic regulator valve sets the ideal suction for peak performance
- Energy efficient due to no additional electricity or pumps needed
- Includes 43 feet of hose to cover pools up to 16' x 32'
- Optional leaf basket and skimmer vacuum plate

Swivel foot pad for easy navigation in and out of tight corners.

Additional side port intakes pick up dirt and debris in a single pass.

Diaphragm technology provides years of quiet and efficient operation.