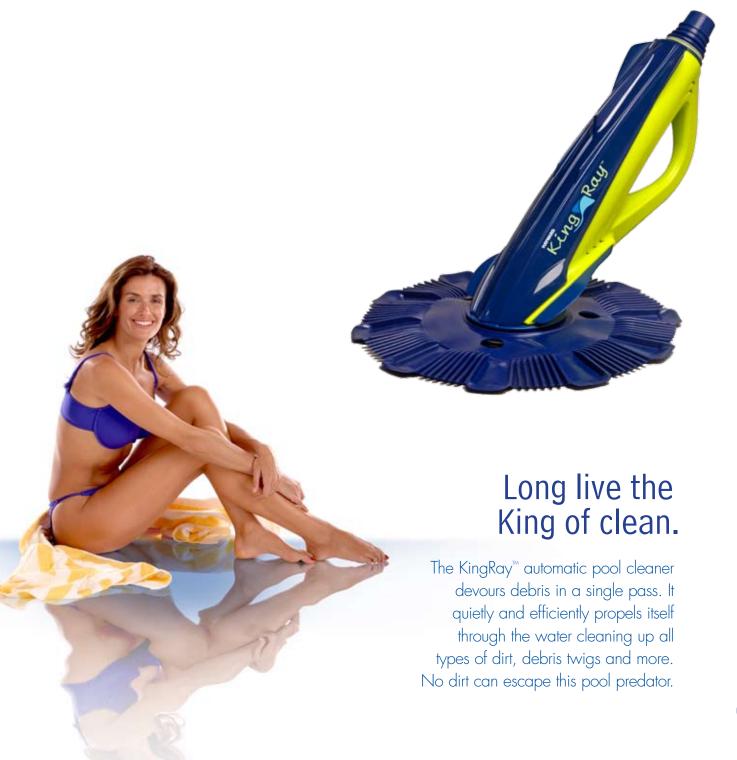

## Ruler of the clean pool.

KingRay<sup>™</sup> automatic pool cleaner is backed by the most trusted name in pool equipment, Hayward<sup>®</sup>. The KingRay vacuums up dirt and debris regardless of your pool's shape, size or surface for a more energy-efficient cleaning.

- Powered by your existing filtration equipment
- Cleans your pool's floor and walls automatically
- One moving part ensures years of dependable service
- No tools necessary and installs in less than 10 minutes
- Pulls in dirt from 3 intake ports
- Swivel foot pad for easy navigation out of tight corners
- Automatic regulator valve sets the ideal suction for peak performance
- Energy efficient due to no additional electricity or pumps needed
- Includes 43 feet of hose to cover pools up to 16' x 32'
- Optional leaf basket and skimmer vacuum plate