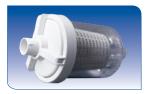

## Accessories

The optional Leaf Canister interconnects in-line, trapping leaves and debris before reaching your pool's filter system. Its seethrough design lets you know when to empty.

The optional Skimmer Vacuum Plate automatically alternates between vacuuming the pool and skimming the pool's surface with each cycle of the filtration system's time clock.