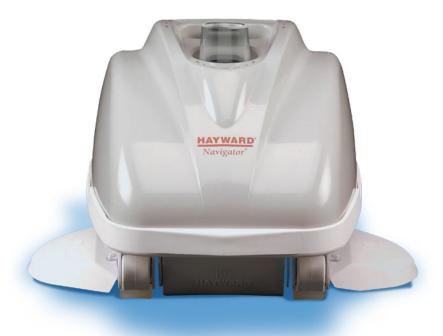

Features of the Hayward® Navigator® automatic in-ground cleaner:

 Exclusive SmartDrive® automatic steering cleans your pool faster and better than random cleaners

 Vacuums microscopic dust and pollen up to large debris

 Uses existing filter system no need for additional equipment

 Quiet, trouble-free operation no need to empty or replace bags

• Easy installation — no tools required

Pumps

Filters

Heaters

Heat Pumps

**Cleaners** 

## An intelligent clean every time with SmartDrive® technology.

Exclusive, patented SmartDrive® automatic steering

SMARTDRIVE system does what random cleaners

can't – systematically clean your pool, quickly and efficiently. It has the proven ability to cover your entire pool surface for a comprehensive and complete clean.

## Better features for a better clean.

The Navigator vacuums large debris while it covers your entire pool. From microscopic dust and pollen to large leaves and twigs, the Navigator handles it all. The front bumper has been curved to allow faster push-off from walls so it can spend more time cleaning.

## Your pool, made better with the Navigator.

The Navigator from Hayward gives you easy, trouble-free operation. And because it's powered by your existing filtration system, you don't have the expense of an energy-consuming booster pump. And you won't waste time emptying or replacing debris bags. Getting that sparkling clean pool is easy and effortless with the Navigator. And when you install your new Navigator as part of the Totally Hayward® System, you get the assurance of knowing you have a complete system, designed to work together for the best operation and the cleanest, clearest water possible.