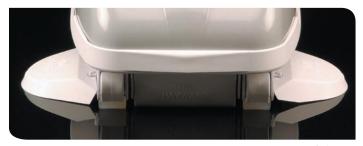

Features of the Hayward® Navigator® automatic in-ground cleaner:

 Exclusive SmartDrive® automatic steering cleans your pool faster and better than random cleaners

 Vacuums microscopic dust and pollen up to large debris

## Better features for a better clean.

The Navigator vacuums large debris while it covers your entire pool. From microscopic dust and pollen to large leaves and twigs, the Navigator handles it all. The front bumper has been curved to allow faster push-off from walls so it can spend more time cleaning.

Navigator model 925C for concrete pools.

Navigator model 925V for vinyl-liner pools.

Increased wingspan.