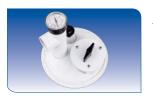

## Accessories

The optional Leaf Canister interconnects in-line, trapping leaves and debris before reaching your pool's filter system. Its seethrough design lets you know when to empty.

The optional Skimmer Vacuum Plate automatically alternates between vacuuming the pool and skimming the pool's surface with each cycle of the filtration system's time clock.