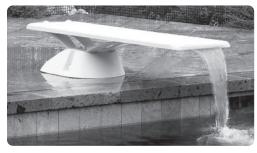

## **Edge Jump Board Features:**

- Dual Beam Laminated Core
- Durable Non-Fading, Skid Resistant Acrylic Surface
- Fiberglass Reinforced for Superior Strength
- Ready for Use with Tip End Board Fall Waterfalls
  - 7.5—15 GPM (Actual GPM rating will vary depending on specific pool size and pool equipment used.)
- Weight Limit = 300 lbs.
- See Available Board Colors on Pg. 2