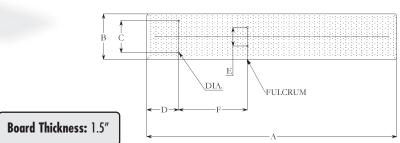

| Model # | Nominal Length | Α      | В      | С      | D      | E      | F      | DIA.   |
|---------|----------------|--------|--------|--------|--------|--------|--------|--------|
| BA6     | 6′             | 70.25" | 17.25" | 12.00" | 12.00" | 6.625" | 15.00" | 19/32" |
| BA8     | 8′             | 94.00" | 17.25" | 12.00" | 12.00" | 6.625" | 26.00" | 19/32" |

Board Thickness: 1.5"

| Model # | Nominal Length | Pool Type | Use with Base Type | Colors                        |  |  |
|---------|----------------|-----------|--------------------|-------------------------------|--|--|
| EDGE 6  | 6′             | I-V       | Edge Base Only     | White, Blue, Black, Tan, Gray |  |  |
| EDGE 8  | 8′             | III-V     | Edge Base Only     | White, Blue, Black, Tan, Gray |  |  |

| Model # | Nominal Length | A      | В      | С     | D     | F      | DIA.  |
|---------|----------------|--------|--------|-------|-------|--------|-------|
| EDGE 6  | 6′             | 70.25" | 17.25" | 6.31" | 4.00" | 42.50" | .625" |
| EDGE 8  | 8′             | 94.00" | 17.25" | 6.31" | 9.00" | 42.50" | .625" |