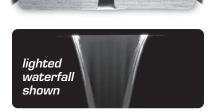

## **EDGE DIVING BOARD:**

Part # EDGE6 Part # EDGE8

## **Edge Jump Board Features:**

- Dual Beam Laminated Core
- Durable Non-Fading, Skid Resistant Acrylic Surface
- Fiberglass Reinforced for Superior Strength
- Ready for Use with Tip End Board Fall Waterfalls
  - 7.5—15 GPM (Actual GPM rating will vary depending on specific pool size and pool equipment used.)
- Weight Limit = 300 lbs.
- See Available Board Colors on Pg. 2