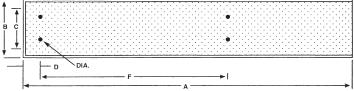

| Model # | Nominal Length | Α      | В      | С      | D      | E      | F      | DIA.   |
|---------|----------------|--------|--------|--------|--------|--------|--------|--------|
| BA6     | 6′             | 70.25" | 17.25" | 12.00" | 12.00" | 6.625" | 15.00" | 19/32" |
| BA8     | 8′             | 94.00" | 17.25" | 12.00" | 12.00" | 6.625" | 26.00" | 19/32" |

| Model # | Nominal Length | A      | В      | С     | D     | F      | DIA.  |
|---------|----------------|--------|--------|-------|-------|--------|-------|
| EDGE 6  | 6′             | 70.25" | 17.25" | 6.31" | 4.00" | 42.50" | .625" |
| EDGE 8  | 8′             | 94.00" | 17.25" | 6.31" | 9.00" | 42.50" | .625" |