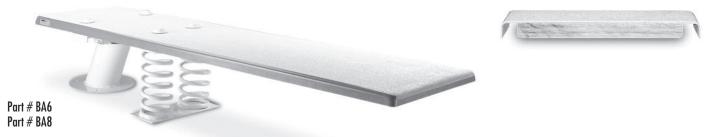

## **BAJA JUMP BOARD:**

## **Baja Jump Board Features:**

- 14" Wide Laminated Core
- Durable Non-Fading, Skid Resistant Acrylic Surface
- Fiberglass Reinforced for Superior Strength
- Weight Limit = 250 lbs.
- See Available Board Colors on Pg. 2

| Model # | Nominal Length | Pool Type | Use with Base Type | Colors                        |  |  |
|---------|----------------|-----------|--------------------|-------------------------------|--|--|
| BA6     | 6′             | I-V       | Baja Jump Stand    | White, Blue, Black, Tan, Gray |  |  |
| BA8     | 8′             | III-V     | Baja Jump Stand    | White, Blue, Black, Tan, Gray |  |  |