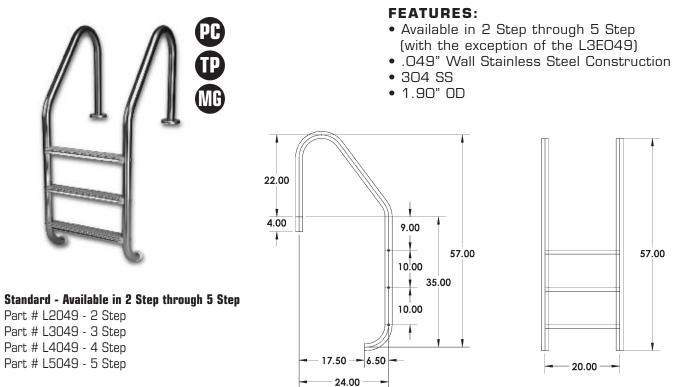

## **RESIDENTIAL - STANDARD:**

**NOTE:** Escutcheons sold separately w/ss products; included with powder coated and thermo plastic coated ladders and rails. All measurements on center. Anchors are not included and recommended.