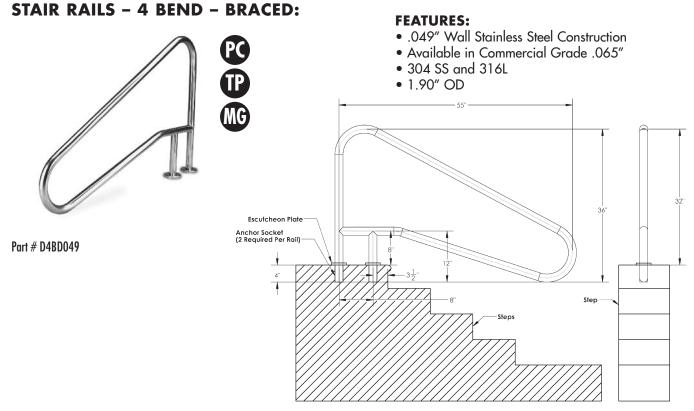

## Part # D4D049 FEATURES: • .0.49" Wall Stainless Steel Construction • Available in Commercial Grade .065" • 304 SS and 316L • 1.90" OD For a standard of the standard of the

**NOTE:** Escutcheons sold separately w/SS products; included with powder coated and thermo plastic coated ladders and rails. **All measurements on center.** Anchors are not included and recommended.

**NOTE:** Escutcheons sold separately w/SS products; included with powder coated and thermo plastic coated ladders and rails. *All measurements on center.* Anchors are not included and recommended.