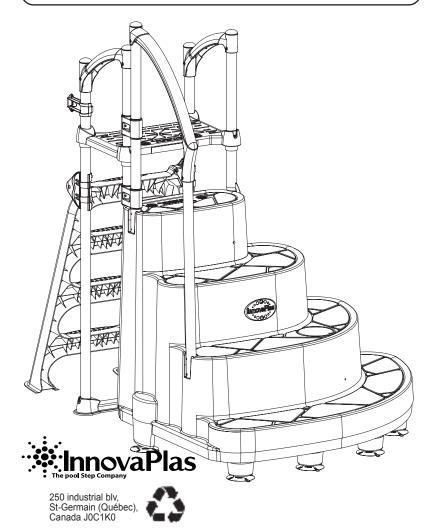

## **MAJESTIC 8000 WITH CLASSIC 6004**

## MAJESTIC 8005

3

REV. 17/02/10 PN: 110-104 PG: 2