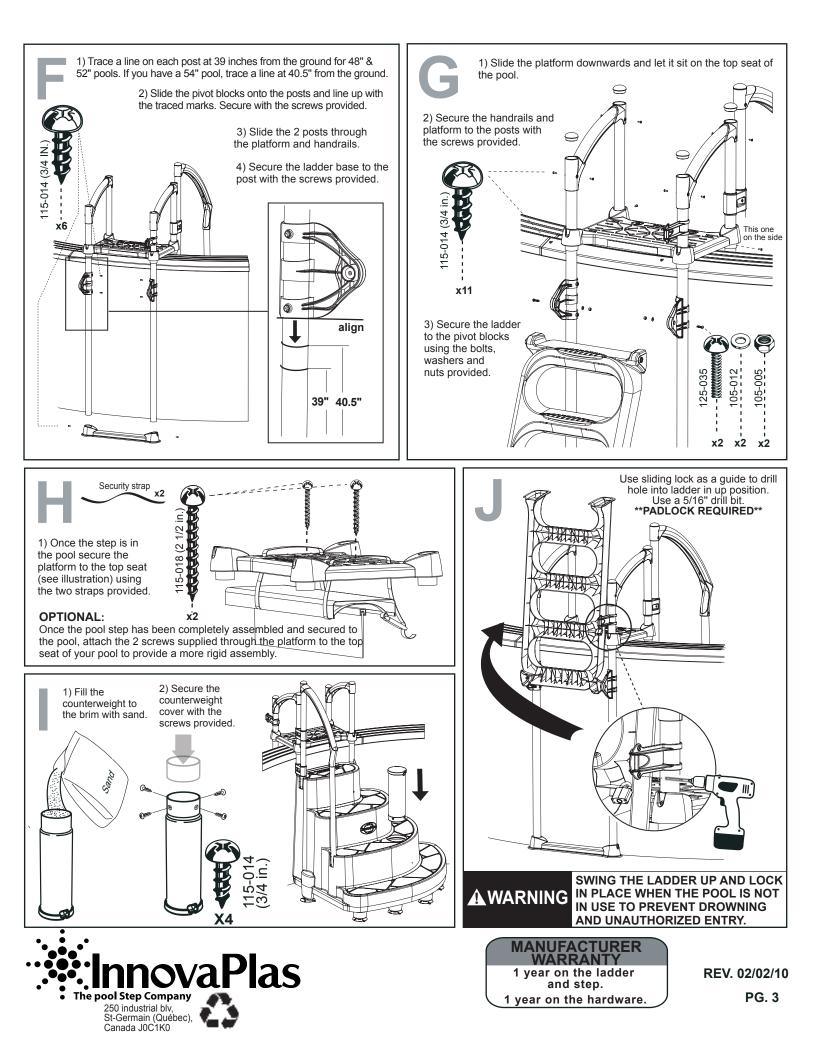

## **MAJESTIC 8000 WITH CLASSIC 6004**

## Contents of SKU box # 8000





## 🛦 WARNING

- ◆ Do not dive or jump from step or ladder.
- Use BATTERY operated tools to avoid electric shocks.
- Install step on flat surface, following the manufacturers instructions.
- Remove step from pool during freezing climate season.
- Manufacturer cannot be held responsible for injuries caused by abusive use of product.
- Ask your city about specific regulations that apply to your above-ground pool and ladder.







PG. 1 REV. 02/02/10



250 industrial blv, St-Germain (Québec), Canada J0C1K0



## MAJESTIC 8005



3



REV. 17/02/10 PN: 110-104 PG: 2