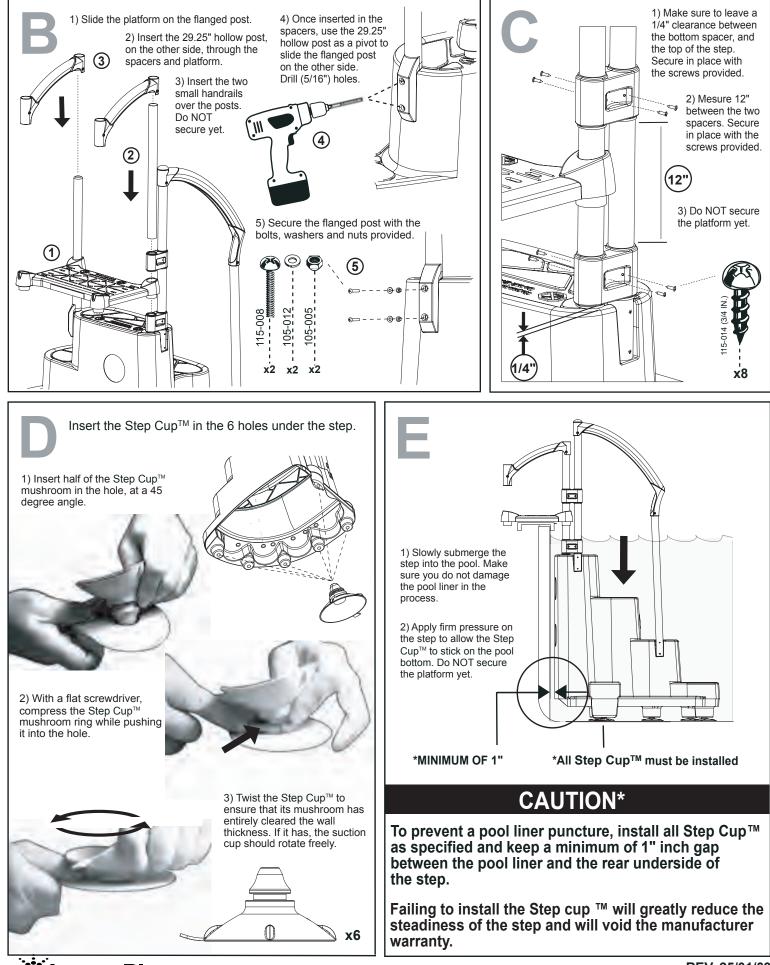

## **MAJESTIC 8000 WITH CLASSIC 6004**

## Contents of SKU box # 8000





## 🛦 WARNING

- ◆ Do not dive or jump from step or ladder.
- Use BATTERY operated tools to avoid electric shocks.
- Install step on flat surface, following the manufacturers instructions.
- Remove step from pool during freezing climate season.
- Manufacturer cannot be held responsible for injuries caused by abusive use of product.
- Ask your city about specific regulations that apply to your above-ground pool and ladder.







PG. 1 REV. 02/02/10



250 industrial blv, St-Germain (Québec), Canada J0C1K0



## MAJESTIC 8005



3



REV. 17/02/10 PN: 110-104 PG: 2