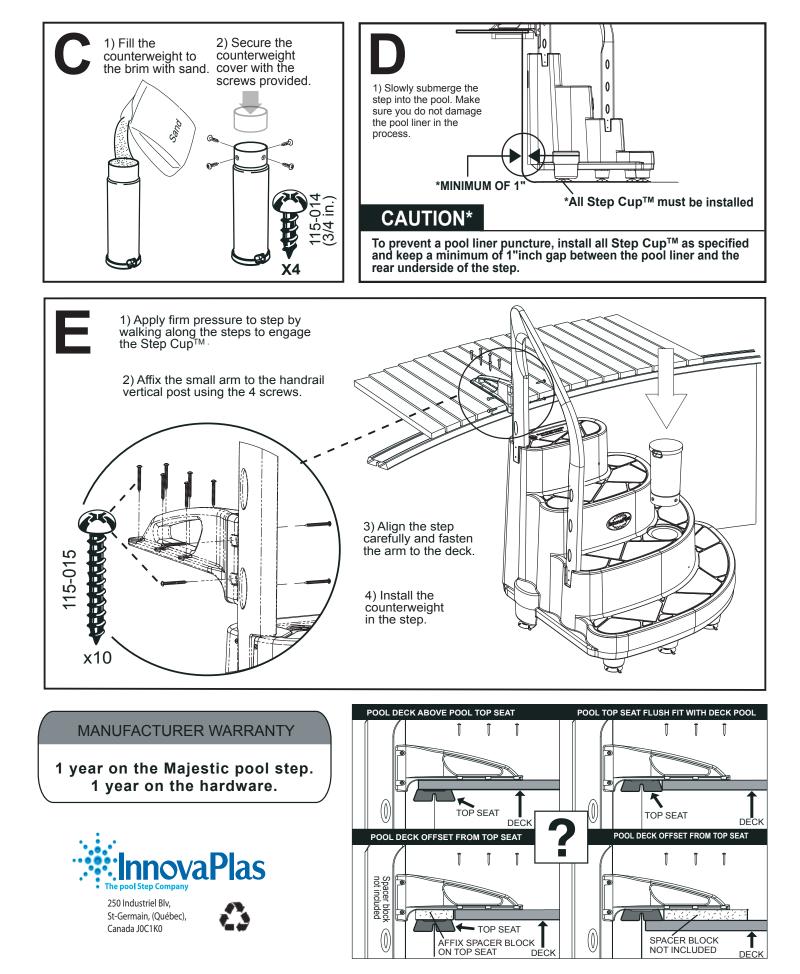

## **MAJESTIC 8000 WITH CLASSIC 6004**

## Contents of SKU box # 8000





## 🛦 WARNING

- ◆ Do not dive or jump from step or ladder.
- Use BATTERY operated tools to avoid electric shocks.
- Install step on flat surface, following the manufacturers instructions.
- Remove step from pool during freezing climate season.
- Manufacturer cannot be held responsible for injuries caused by abusive use of product.
- Ask your city about specific regulations that apply to your above-ground pool and ladder.







PG. 1 REV. 02/02/10



250 industrial blv, St-Germain (Québec), Canada J0C1K0



## MAJESTIC 8005



3



REV. 17/02/10 PN: 110-104 PG: 2