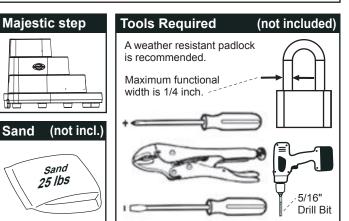

## 🛦 WARNING

- ◆ Do not dive or jump from step or ladder.
- Use BATTERY operated tools to avoid electric shocks.
- Install step on flat surface, following the manufacturers instructions.
- Remove step from pool during freezing climate season.
- Manufacturer cannot be held responsible for injuries caused by abusive use of product.
- Ask your city about specific regulations that apply to your above-ground pool and ladder.