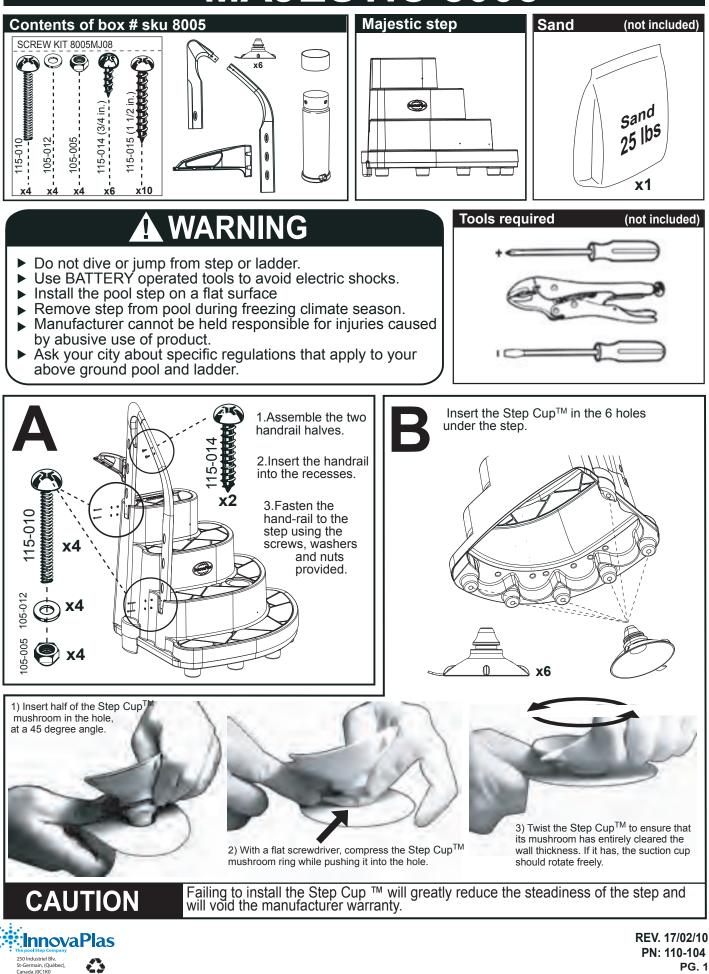

## **MAJESTIC 8000 WITH CLASSIC 6004**

## Contents of SKU box # 8000





## 🛦 WARNING

- ◆ Do not dive or jump from step or ladder.
- Use BATTERY operated tools to avoid electric shocks.
- Install step on flat surface, following the manufacturers instructions.
- Remove step from pool during freezing climate season.
- Manufacturer cannot be held responsible for injuries caused by abusive use of product.
- Ask your city about specific regulations that apply to your above-ground pool and ladder.







PG. 1 REV. 02/02/10



250 industrial blv, St-Germain (Québec), Canada J0C1K0



## MAJESTIC 8005



3



REV. 17/02/10 PN: 110-104 PG: 2