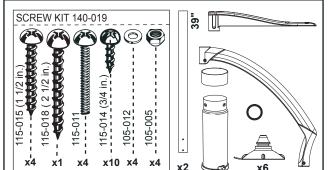

## **MAJESTIC 8000 WITH CLASSIC 6004**

## Contents of SKU box # 8000





## 🛦 WARNING

- ◆ Do not dive or jump from step or ladder.
- Use BATTERY operated tools to avoid electric shocks.
- Install step on flat surface, following the manufacturers instructions.
- Remove step from pool during freezing climate season.
- Manufacturer cannot be held responsible for injuries caused by abusive use of product.
- Ask your city about specific regulations that apply to your above-ground pool and ladder.







PG. 1 REV. 02/02/10



250 industrial blv, St-Germain (Québec), Canada J0C1K0



## MAJESTIC 8005



3



REV. 17/02/10 PN: 110-104 PG: 2