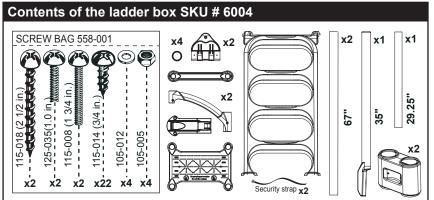

## **MAJESTIC 8000 WITH CLASSIC 6004**

## Contents of SKU box # 8000





## 🛦 WARNING

- ◆ Do not dive or jump from step or ladder.
- Use BATTERY operated tools to avoid electric shocks.
- Install step on flat surface, following the manufacturers instructions.
- Remove step from pool during freezing climate season.
- Manufacturer cannot be held responsible for injuries caused by abusive use of product.
- Ask your city about specific regulations that apply to your above-ground pool and ladder.







PG. 1 REV. 02/02/10



250 industrial blv, St-Germain (Québec), Canada J0C1K0



## MAJESTIC 8005



3



REV. 17/02/10 PN: 110-104 PG: 2