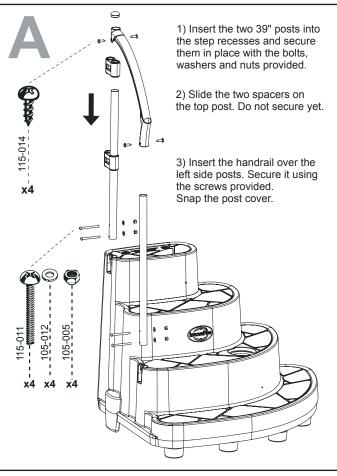

## **MAJESTIC 8000 WITH CLASSIC 6004**

## Contents of SKU box # 8000





## 🛦 WARNING

- ◆ Do not dive or jump from step or ladder.
- Use BATTERY operated tools to avoid electric shocks.
- Install step on flat surface, following the manufacturers instructions.
- Remove step from pool during freezing climate season.
- Manufacturer cannot be held responsible for injuries caused by abusive use of product.
- Ask your city about specific regulations that apply to your above-ground pool and ladder.







PG. 1 REV. 02/02/10



250 industrial blv, St-Germain (Québec), Canada J0C1K0



## MAJESTIC 8005



3



REV. 17/02/10 PN: 110-104 PG: 2