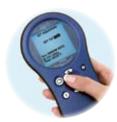

## THE POWER AND EASE OF AQUALINK RS

With any wired or wireless AquaLink RS control system, you can adjust water purification levels with feedback on salinity levels. Of course, complete control of all your pool and spa features is at your fingertips as well.

#### **ADVANCED CONTROLS**

 Remote control when interfaced with Jandy AquaLink RS Control Systems

 Wired or wireless technology, Jandy systems control jets, lights, temperature

settings, water purification
and much more