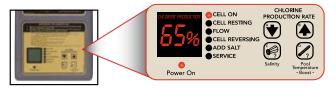

## ADVANCED AUTOMATION

- Full flow 3-port cell design provides flexible plumbing options and slotted sensor integration
- Precision adjustments to increase or decrease production of chlorine
- "Boost" mode for increased pool usage without chloramine build-up
- LCD displays level of chlorine production, salinity, temperature, water flow, cell mode and service codes