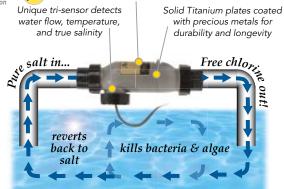

# Perfect Pool Water ...Naturally

AquaPure is a self-contained, compact, purification system which fulfills all of the pool's sanitizing needs. Utilizing ordinary salt, the electrolytic cell generates free chlorine year-round. When the chlorine is finished purifying the pool water, it converts back into salt and the whole cycle repeats.

#### MAKE FREE CHLORINE FROM SALT

Dissolve low levels of ordinary salt in your pool and the AquaPure cell converts the salt into chlorine. Once the chlorine's purification work is done, it automatically converts back to salt, to be used over and over again.

#### HEALTHY, INNOVATIVE AND CONVENIENT

- 1 Add Salt (only 3,000 parts per million)
- 2 Turn on AquaPure

As the salt in the water passes through the AquaPure cell, it converts to free chlorine where it continuously kills bacteria and algae while maintaining the desired sanitization in the pool water.

3 Sit Back & Relax

AquaPure is a closed loop system; there is no need to continually add chemicals. Once purification takes place, the free chlorine changes to salt which is used over and over again. It is environmentally safe and inhibits algae growth year-round.

## ADVANCED AUTOMATION

- Full flow 3-port cell design provides flexible plumbing options and slotted sensor integration
- Precision adjustments to increase or decrease production of chlorine
- "Boost" mode for increased pool usage without chloramine build-up
- LCD displays level of chlorine production, salinity, temperature, water flow, cell mode and service codes