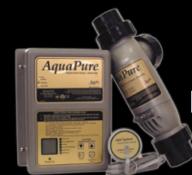

# Perfect Pool Water ...Naturally

AquaPure is a self-contained, compact, purification system which fulfills all of the pool's sanitizing needs. Utilizing ordinary salt, the electrolytic cell generates free chlorine year-round. When the chlorine is finished purifying the pool water, it converts back into salt and the whole cycle repeats.

With an AquaPure System there is no need to continually add sanitizer to your pool. AquaPure softens and purifies water, keeping your pool sparkling clean, and refreshingly clear—automatically and economically.

# Experience a higher quality of water

Add the AquaPure water purification system to your pool and spa system for automatic control and monitoring of chlorine levels. No more storing, handling or testing your chlorine again!