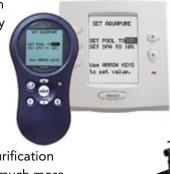

## THE POWER AND EASE OF AQUALINK RS

With any wired or wireless AquaLink RS control system, you can adjust water purification levels with feedback on salinity levels. Of course, complete control of all your pool and spa features is at your fingertips as well.

#### **ADVANCED CONTROLS**

 Remote control when interfaced with Jandy AquaLink RS Control Systems

 Wired or wireless technology, Jandy systems control jets, lights, temperature

settings, water purification
and much more