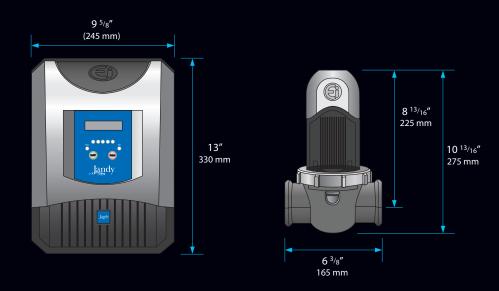

#### Specifications - Model APURE35 and APURE35PLG

| Pool Size            | Up to 35,000 Gallons     | CULTURE |
|----------------------|--------------------------|---------|
| Input Voltage        | 120-240 VAC, Auto-detect |         |
| Input Current        | 120 VAC, 1.3A            |         |
|                      | 240 VAC, 1A              |         |
| Output Voltage       | 25 VDC max               |         |
| Output Current       | 5A DC max                |         |
| Ideal Salinity Level | 4000 ppm                 |         |
| Operating Pressure   | 50 psi max               |         |
| Flow Range           | 40-92 gpm                |         |