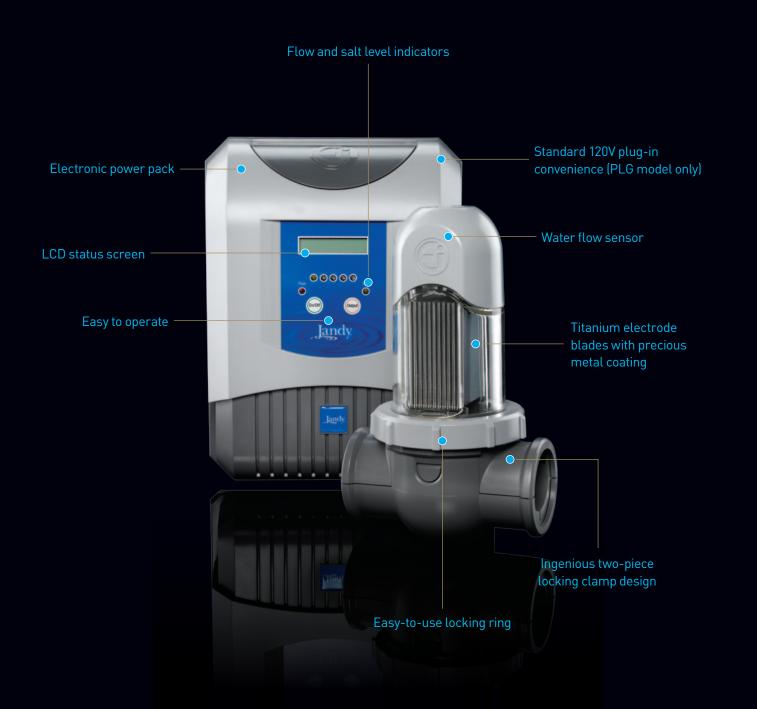

### Experience a revolution in salt water sanitizing.

Introducing the world's first DIY Salt Water Sanitizing System: the Jandy® AquaPure® Ei<sup>™</sup>, a compact, selfcontained sanitizing system. Using ordinary salt that is added to the pool water, the cell generates pure, natural sanitizer year-round. When the sanitizer has finished purifying the pool, it reverts back into salt and the whole cycle repeats, making the AquaPure Ei a model of recycling efficiency.

Featuring 120V plug-in convenience, the AquaPure Ei is very simple to install, taking just three easy steps and requiring zero pipe cutting. Simply drill the designated holes in the pipe with the template and drill bit provided, clamp the self-sealing cell kit around the pipe, and plug it in. That's it. Salt water sanitizing has never been this easy or affordable.

The Jandy AquaPure Ei's advanced electronics and auto-reversing polarity mean very little maintenance is required. These sophisticated features and ease-of-use make the AquaPure Ei the best choice for an economical and efficient pool sanitizer.