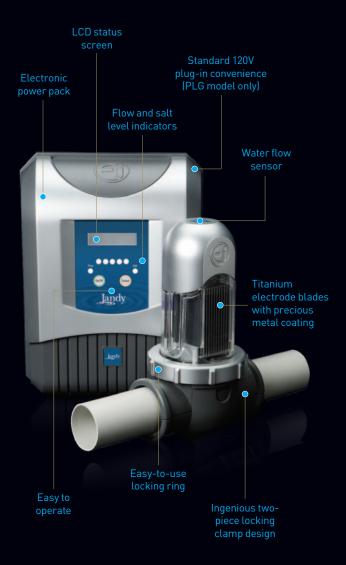

## Experience a revolution in salt water chlorination.

Jandy® AquaPure® Ei<sup>™</sup> delivers the ultimate swimming experience without the hassle. It takes just three easy steps to give your customers soft, silky water, continual chlorine production, and consistent chlorine levels

AquaPure Ei is ideal for service professionals. It features 120V plug-in convenience and requires zero pipe cutting to convert your customer's ordinary pool to a salt water oasis. You will appreciate the increased profit potential and reduced service and maintenance time, and your customers will love the system's affordability and the many benefits of a salt water pool experience.