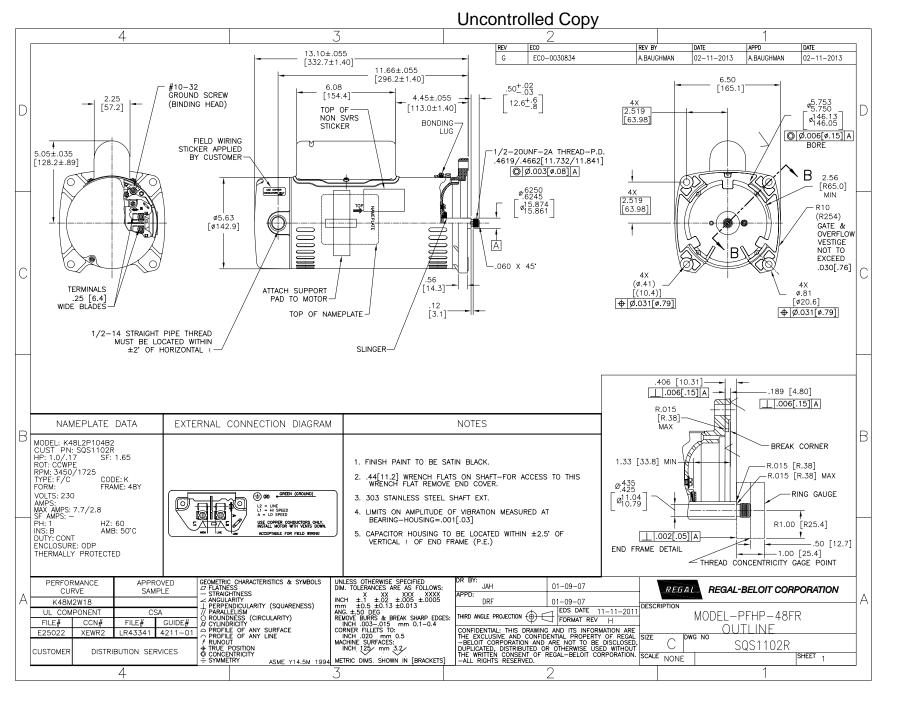

## **Nameplate Specifications**

| Output HP      | 1.0/.17 HP        | Output KW                     | 0.75 kW              |
|----------------|-------------------|-------------------------------|----------------------|
| Frequency      | 60 Hz             | Voltage                       | 230 V                |
| Current        | 7.7/2.8 A         | Speed                         | 3450/1725 RPM        |
| Service Factor | 1.65              | Phase                         | 1                    |
|                |                   |                               |                      |
| Duty           | Continuous        | Insulation Class              | В                    |
| Duty<br>Frame  | Continuous<br>48Y | Insulation Class<br>Enclosure | B<br>Open Drip Proof |
|                |                   |                               |                      |

## **Technical Specifications**

| Electrical Type       | Psc Low Speed, Cap Start High Speed | Poles              | 2             |
|-----------------------|-------------------------------------|--------------------|---------------|
| Rotation              | Counterclockwise Pump End           | Mounting           | Square Flange |
| Motor Orientation     | Horizontal                          | Drive End Bearing  | BALL          |
| Opp Drive End Bearing | BALL                                | Frame Material     | Rolled Steel  |
| Shaft Type            | Threaded                            | Overall Length     | 13.82 in      |
| Frame Length          | 9.94 in                             | Shaft Diameter     | 0.625 in      |
| Shaft Extension       | 0.906 in                            |                    |               |
| Outline Drawing       | SQS1102R-S01                        | Connection Diagram | 627103-003    |