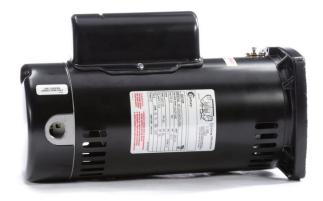

## **PRODUCT INFORMATION PACKET**

Model No: Catalog No: SQS1102R 1 HP 3450/1725 230 ODP 48Y THD SHAFT 2SP Induction Motors

Regal and Century are trademarks of Regal Beloit Corporation or one of its affiliated companies. ©2019 Regal Beloit Corporation, All Rights Reserved. MC017097E

## **Nameplate Specifications**

| Output HP      | 1.0/.17 HP        | Output KW                     | 0.75 kW              |
|----------------|-------------------|-------------------------------|----------------------|
| Frequency      | 60 Hz             | Voltage                       | 230 V                |
| Current        | 7.7/2.8 A         | Speed                         | 3450/1725 RPM        |
| Service Factor | 1.65              | Phase                         | 1                    |
|                |                   |                               |                      |
| Duty           | Continuous        | Insulation Class              | В                    |
| Duty<br>Frame  | Continuous<br>48Y | Insulation Class<br>Enclosure | B<br>Open Drip Proof |
|                |                   |                               |                      |

## **Technical Specifications**

| Electrical Type       | Psc Low Speed, Cap Start High Speed | Poles              | 2             |
|-----------------------|-------------------------------------|--------------------|---------------|
| Rotation              | Counterclockwise Pump End           | Mounting           | Square Flange |
| Motor Orientation     | Horizontal                          | Drive End Bearing  | BALL          |
| Opp Drive End Bearing | BALL                                | Frame Material     | Rolled Steel  |
| Shaft Type            | Threaded                            | Overall Length     | 13.82 in      |
| Frame Length          | 9.94 in                             | Shaft Diameter     | 0.625 in      |
| Shaft Extension       | 0.906 in                            |                    |               |
| Outline Drawing       | SQS1102R-S01                        | Connection Diagram | 627103-003    |