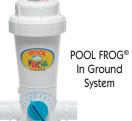

### POOL FROG® FOR EVERY POOL

POOL FROG® Above Ground System

POOL FROG® XL PRO In Ground System with X-tended Pac Life

POOL FROG BAM® 90-Day Algae Protection Guarantee

INSTANT FROG®
Mineral Sanitizer for
In Ground Skimmers