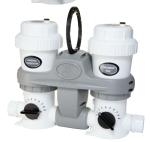

### POOL FROG® FOR EVERY POOL

POOL FROG® Above Ground System

POOL FROG® XL PRO In Ground System with X-tended Pac Life

POOL FROG BAM® 90-Day Algae Protection Guarantee

INSTANT FROG®
Mineral Sanitizer for
In Ground Skimmers