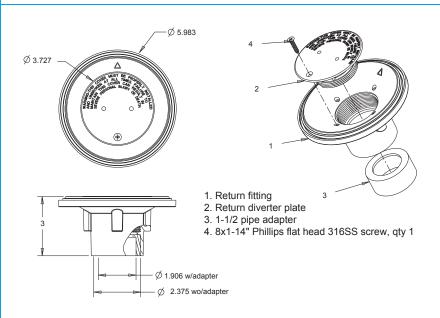

## 4" ADJUSTABLE FLOOR RETURN FITTING WITH WATER STOP

## **FEATURES**

Diverter plate molded as one piece – no glue joints for longer lasting commercial

Integrated water stop to reduce leaks

 $2" \times 1\frac{1}{2}"$  slip pipe adapter included

Full 360-degree flow

Flow rate up to 80 GPM CAUTION: NOT to be used as a suction outlet

Manufactured from engineered polymer UV-resistant ABS material

Stainless steel screws

25 per case

Also available as return diverter plate only for remodels, repairs, etc. p/n DIV0xxx 25 per case

Part # 4DIVxxx, DIV0xxx

Diverter plate fits: Pentair/Sta-Rite