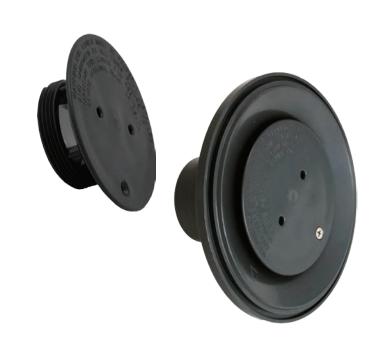

## 4" ADJUSTABLE FLOOR RETURN FITTING WITH WATER STOP

## **FEATURES**

Diverter plate molded as one piece – no glue joints for longer lasting commercial

Integrated water stop to reduce leaks

 $2" \times 1\frac{1}{2}"$  slip pipe adapter included

Full 360-degree flow

Flow rate up to 80 GPM CAUTION: NOT to be used as a suction outlet

Manufactured from engineered polymer UV-resistant ABS material

Stainless steel screws

25 per case

Also available as return diverter plate only for remodels, repairs, etc. p/n DIV0xxx 25 per case

Part # 4DIVxxx, DIV0xxx

Diverter plate fits: Pentair/Sta-Rite