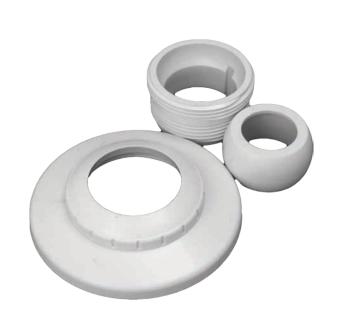

## THREE-PIECE DECORATIVE COVER

## **FEATURES**

Screws into 11/2" FPT

Great for remodels, quickly changes color of existing 1022s or other fittings

Eliminates the need for costly removal of old fittings (just screw in)

Large flange camouflages pipe and surface construction variations

Eyeball available in four orifice sizes  $(1", \frac{3}{4}", \frac{1}{2}", \text{ slotted})$ 

Manufactured from engineered polymer UV-resistant ABS material

250 per case

Additional orifice size suffix:  $\frac{3}{4}$ "-B,  $\frac{1}{2}$ "-C, slotted-D (i.e. DC101B = white  $\frac{3}{4}$ " orifice)

## STANDARD COLORS

101 104

103 108

- 1. 1-1/2" MPT to eyeball body
- 2. 100 series eyeball, 1" orifice
- 3. Decorative cover eyeball locking ring