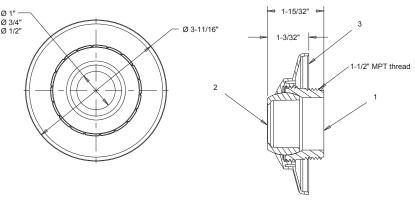

## STANDARD COLORS

101 104

103 108

- 1. 1-1/2" MPT to eyeball body
- 2. 100 series eyeball, 1" orifice
- 3. Decorative cover eyeball locking ring