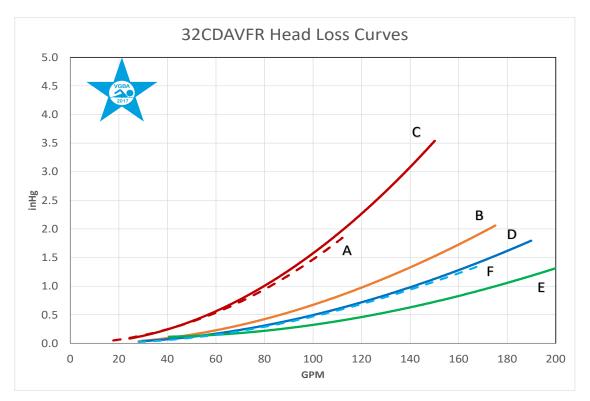

| SOFA Model No.                                    | Pipe Size<br>(Nominal) | Pipe Depth<br>(Minimum) | Orientation<br>(Wall / Floor) | Flow Rating<br>(GPM) | Head Loss<br>Curve |
|---------------------------------------------------|------------------------|-------------------------|-------------------------------|----------------------|--------------------|
| 32CDAVFR-32f_A-2x2b_B2.98_C.95_D.2_E.475_F16      | 2" x 2 (b)             | 2.98"                   | Floor (f)                     | 90                   | Α                  |
| 32CDAVFR-32f_A-2x3b_B2.98_C.95_D.2_E.475_F16      | 2" x 3 (b)             | 2.98"                   | Floor (f)                     | 140                  | В                  |
| 32CDAVFR-32f_A-2.5x2b_B2.98_C0.95_D0.2_E0.475_F16 | 2.5" x 2 (b)           | 2.98"                   | Floor (f)                     | 90                   | С                  |
| 32CDAVFR-32f_A-2.5x3b_B2.98_C0.95_D0.2_E0.475_F16 | 2.5" x 3 (b)           | 2.98"                   | Floor (f)                     | 150                  | D                  |
| 32CDAVFR-32f_A-4s_B6.8_C0_D0_E0_F16               | 4" (s)                 | 6.8"                    | Floor (f)                     | 205                  | E                  |
| 32CDAVFR-32w_A-2x2b_B2.98_C0.95_D0.2_E0.475_F16   | 2" x 2 (b)             | 2.98"                   | Wall (w)                      | 136                  | F                  |

Note 1: "SOFA Model No" nomenclature; bottom pipe = (b), side pipe = (s). See Fig 1 for capital letters A through E

Note 2: Head loss in Hg is measured 16 to 24 inches from the finish surface of the pool. Reference Fig 1 dimension F.