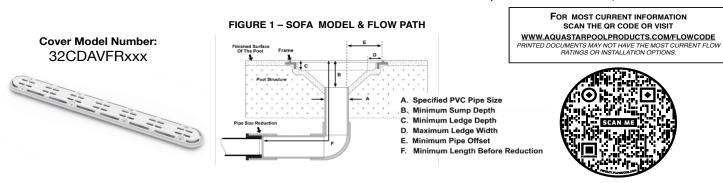

## VGBA-2017 PRODUCT SPECIFICATIONS

Suction Outlet Fitting Assembly (SOFA)

VGBA-2017 Flow Ratings, Sump Dimensions, Sump Flow Path Zone, and Head Loss Curves

**DIRECTIONS:** Please follow the SOFA specific flow rates, sump specifications, and flow path zone information below. The installation must conform to these minimum/maximum requirements including the SOFA dimension defined in Figure 1. The flow path zone is defined by dimensions A through E. The installed sump may be manufactured or field-built and it may be larger/deeper than Figure 1. Please write the Cover Model Number, orientation, and SOFA Model Flow Rating on the *VGBA DRAIN COVER IDENTIFICATION INFORMATION* label that comes with each AquaStar Pool Products, Inc. drain cover.

| SOFA Model No.                                    | Pipe Size<br>(Nominal) | Pipe Depth<br>(Minimum) | Orientation<br>(Wall / Floor) | Flow Rating<br>(GPM) | Head Loss<br>Curve |
|---------------------------------------------------|------------------------|-------------------------|-------------------------------|----------------------|--------------------|
| 32CDAVFR-32f_A-2x2b_B2.98_C.95_D.2_E.475_F16      | 2" x 2 (b)             | 2.98"                   | Floor (f)                     | 90                   | Α                  |
| 32CDAVFR-32f_A-2x3b_B2.98_C.95_D.2_E.475_F16      | 2" x 3 (b)             | 2.98"                   | Floor (f)                     | 140                  | В                  |
| 32CDAVFR-32f_A-2.5x2b_B2.98_C0.95_D0.2_E0.475_F16 | 2.5" x 2 (b)           | 2.98"                   | Floor (f)                     | 90                   | С                  |
| 32CDAVFR-32f_A-2.5x3b_B2.98_C0.95_D0.2_E0.475_F16 | 2.5" x 3 (b)           | 2.98"                   | Floor (f)                     | 150                  | D                  |
| 32CDAVFR-32f_A-4s_B6.8_C0_D0_E0_F16               | 4" (s)                 | 6.8"                    | Floor (f)                     | 205                  | E                  |
| 32CDAVFR-32w_A-2x2b_B2.98_C0.95_D0.2_E0.475_F16   | 2" x 2 (b)             | 2.98"                   | Wall (w)                      | 136                  | F                  |

Note 1: "SOFA Model No" nomenclature; bottom pipe = (b), side pipe = (s). See Fig 1 for capital letters A through E

Note 2: Head loss in Hg is measured 16 to 24 inches from the finish surface of the pool. Reference Fig 1 dimension F.

Note 3: Mud Frame with Field Built Sump