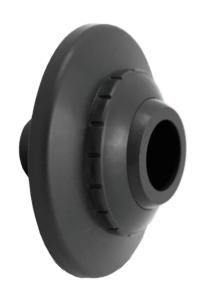

## THREE-PIECE DIRECTIONAL EYEBALL FITTING 1" KNOCK-IN WITH FLANGE

## **FEATURES**

Knocks into standard 1" pipe, no glue necessary

Self-leveling for out-of-square pipes

Adjustable eyeball available in four orifice

(1", 3/4", 1/2", slotted)

Large flange camouflages pipe and surface construction variations