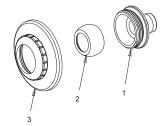

## STANDARD COLORS

101 104

105

103 108

- 1. 1" directional eyeball knock-in fitting body
- 2. 100 series eyeball, 1" orifice
- 3. Decorative cover eyeball locking ring