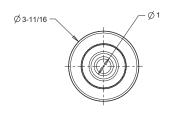

## **FEATURES**

Knocks into standard 1" pipe, no glue necessary

Self-leveling for out-of-square pipes

Adjustable eyeball available in four orifice

(1", 3/4", 1/2", slotted)

Large flange camouflages pipe and surface construction variations

Manufactured from engineered polymer UV-resistant ABS material

250 per case

Orifice size part #s:

1" - 51xx <sup>3</sup>/<sub>4</sub>" - 52xx <sup>1</sup>/<sub>2</sub>" - 53xx

slotted – 54xx

(i.e.  $5201 = \text{white } \frac{3}{4}$ " orifice)