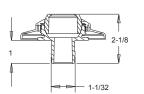

## **FEATURES**

Knocks into standard 1" pipe, no glue necessary

Self-leveling for out-of-square pipes

Adjustable eyeball available in four orifice

(1", 3/4", 1/2", slotted)

Large flange camouflages pipe and surface construction variations

Manufactured from engineered polymer UV-resistant ABS material

250 per case

Orifice size part #s:

1" - 51xx <sup>3</sup>/<sub>4</sub>" - 52xx <sup>1</sup>/<sub>2</sub>" - 53xx

slotted – 54xx

(i.e.  $5201 = \text{white } \frac{3}{4}$ " orifice)