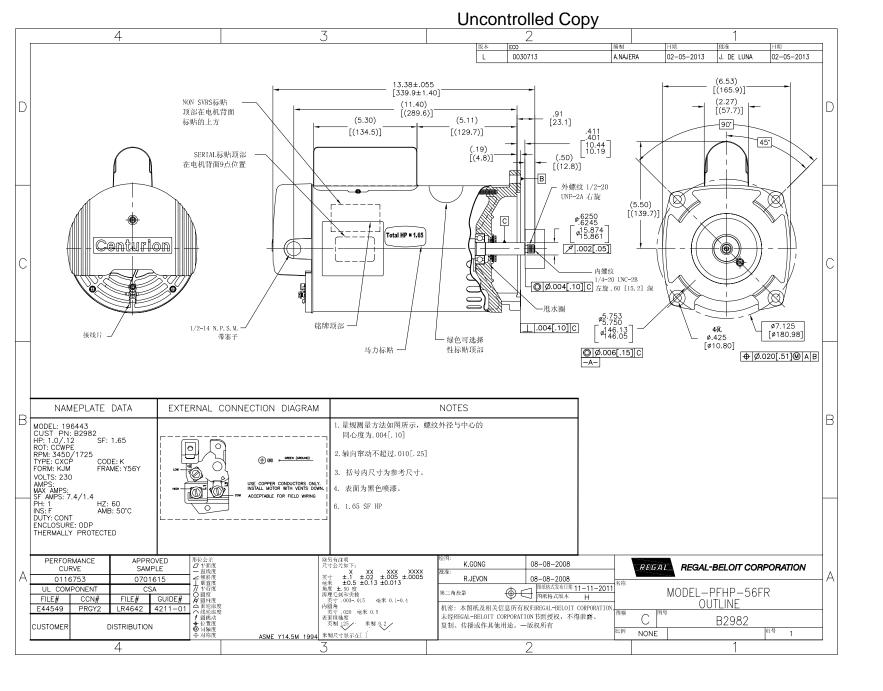

## **Nameplate Specifications**

| Output HP      | 1.0/ .12 HP        | Output KW                  | 0.75 kW           |
|----------------|--------------------|----------------------------|-------------------|
| Frequency      | 60 Hz              | Voltage                    | 230 V             |
| Current        | SF 7.4/1.4 A       | Speed                      | 3450/1725 RPM     |
| Service Factor | 1.65               | Phase                      | 1                 |
|                |                    |                            |                   |
| Duty           | Continuous         | Insulation Class           | F                 |
| Duty<br>Frame  | Continuous<br>Y56Y | Insulation Class Enclosure | F Open Drip Proof |
|                |                    |                            | •                 |

## **Technical Specifications**

| Electrical Type       | Psc Low Speed, Cap Start/Cap Run High Speed | Poles              | 2/4           |
|-----------------------|---------------------------------------------|--------------------|---------------|
| Rotation              | Counterclockwise Pump End                   | Mounting           | Square Flange |
| Motor Orientation     | Horizontal                                  | Drive End Bearing  | BALL          |
| Opp Drive End Bearing | BALL                                        | Frame Material     | Rolled Steel  |
| Shaft Type            | Threaded                                    | Overall Length     | 13.40 in      |
| Frame Length          | 9.00 in                                     | Shaft Diameter     | 0.625 in      |
| Shaft Extension       | 0.91 in                                     |                    |               |
| Outline Drawing       | B2982-S01                                   | Connection Diagram | D0000026-001  |