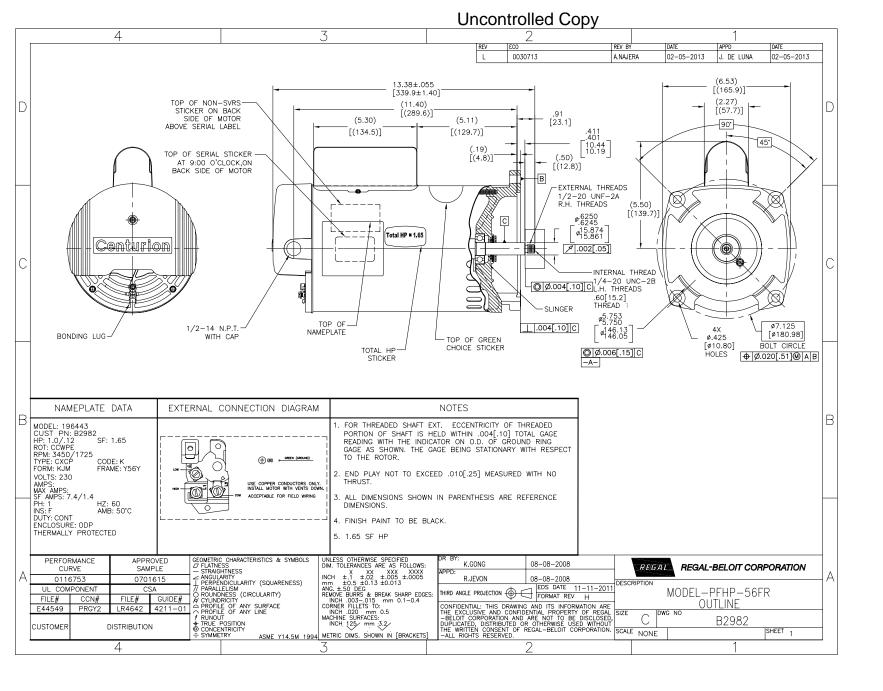

## **Nameplate Specifications**

| Output HP      | 1.0/ .12 HP        | Output KW                  | 0.75 kW           |
|----------------|--------------------|----------------------------|-------------------|
| Frequency      | 60 Hz              | Voltage                    | 230 V             |
| Current        | SF 7.4/1.4 A       | Speed                      | 3450/1725 RPM     |
| Service Factor | 1.65               | Phase                      | 1                 |
|                |                    |                            |                   |
| Duty           | Continuous         | Insulation Class           | F                 |
| Duty<br>Frame  | Continuous<br>Y56Y | Insulation Class Enclosure | F Open Drip Proof |
|                |                    |                            | •                 |

## **Technical Specifications**

| Electrical Type       | Psc Low Speed, Cap Start/Cap Run High Speed | Poles              | 2/4           |
|-----------------------|---------------------------------------------|--------------------|---------------|
| Rotation              | Counterclockwise Pump End                   | Mounting           | Square Flange |
| Motor Orientation     | Horizontal                                  | Drive End Bearing  | BALL          |
| Opp Drive End Bearing | BALL                                        | Frame Material     | Rolled Steel  |
| Shaft Type            | Threaded                                    | Overall Length     | 13.40 in      |
| Frame Length          | 9.00 in                                     | Shaft Diameter     | 0.625 in      |
| Shaft Extension       | 0.91 in                                     |                    |               |
| Outline Drawing       | B2982-S01                                   | Connection Diagram | D0000026-001  |