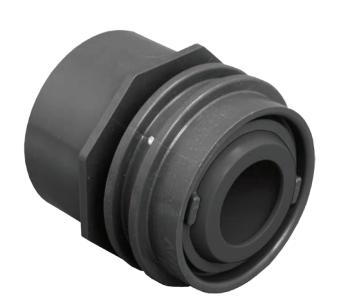

## FLUSH-MOUNT RETURN FITTING WITH WATER STOP (FITS OUTSIDE 1½" PIPE)

## **FEATURES**

Fits outside 1½" pipe

1½" FPT in front face

Finishes flush, no protrusion past the surface

Integrated water stop reduces leaks

Engineered polymer UV-resistant ABS material

Available in four orifice sizes  $(1^{"}, \frac{3}{4}^{"}, \frac{1}{2}^{"}, \text{ slotted})$ 