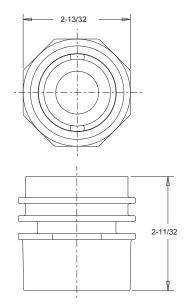

## FLUSH-MOUNT RETURN FITTING WITH WATER STOP (FITS OUTSIDE 1½" PIPE)

## **FEATURES**

Fits outside 1½" pipe

1½" FPT in front face

Finishes flush, no protrusion past the surface

Integrated water stop reduces leaks

Engineered polymer UV-resistant ABS material

Available in four orifice sizes  $(1^{"}, \frac{3}{4}^{"}, \frac{1}{2}^{"}, \text{ slotted})$ 