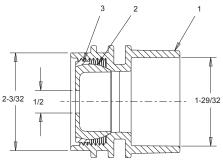

## STANDARD COLORS

102 105

103 108

- 1. Flush mount return fitting, 1.5", body
- 2. Flush mount return fitting, 1/2" eyeball
- 3. Flush mount return fitting, nut