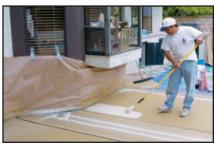

ONE GALLON CANS FIVE GALLON PAILS

APPLY DILUTED FIRST COAT OF ACRATHANE COLORSEAL WITH ROLLER.

SECOND COAT (FULL STRENGTH COAT) CAN BE APPLIED BY AIRLESS SPRAYER OR ROLLER.

CLEARSEAL GOES ON WHITE AND DRIES TO A CLEAR FILM IN MINUTES. CAN BE ROLLED OR SPRAYED.