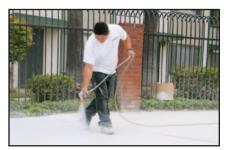

ONE GALLON CANS FIVE GALLON PAILS

APPLY DILUTED FIRST COAT OF ACRATHANE COLORSEAL WITH ROLLER.

SECOND COAT (FULL STRENGTH COAT) CAN BE APPLIED BY AIRLESS SPRAYER OR ROLLER.

CLEARSEAL GOES ON WHITE AND DRIES TO A CLEAR FILM IN MINUTES. CAN BE ROLLED OR SPRAYED.