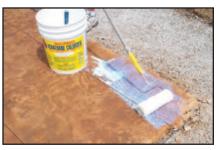

ONE GALLON CANS FIVE GALLON PAILS

APPLY DILUTED FIRST COAT OF ACRATHANE COLORSEAL WITH ROLLER.

SECOND COAT (FULL STRENGTH COAT) CAN BE APPLIED BY AIRLESS SPRAYER OR ROLLER.

CLEARSEAL GOES ON WHITE AND DRIES TO A CLEAR FILM IN MINUTES. CAN BE ROLLED OR SPRAYED.