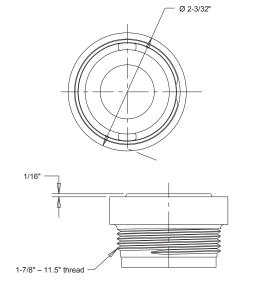

## 1/2" EXTENDER WITH EYEBALL AND NUT 11/2" MPT

## **FEATURES**

Screws into 11/2" FPT

Great for remodels, adds 1/2" for new finish

Finishes flush, no protrusion past the surface

Eliminates the need for costly removal of old fittings (just screw in)

Stack more than one for longer extension

Eyeball available in four orifice sizes (1", 3/4", 1/2", slotted)

U.S. patent 8,250,682

Manufactured from engineered polymer UV-resistant ABS material

250 per case

Additional orifice size suffix:  $\frac{3}{4}$ " - B,  $\frac{1}{2}$ " - C, slotted - D (i.e. ASD101B = white  $\frac{3}{4}$ " orifice)