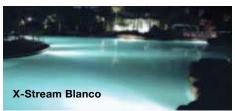

**SAVI X-Stream Blanco** – can be used as a stand alone or with our Melody Blanco pool light. Connect up to any Class 3 12VAC transformer. The Savi X-Stream Blanco will light up to 200 strands of fiber and is equipped with a 100 ft cord. Easily synchronizes with Melody Blanco or our Comlight.

Use for brilliant white light effects.

## TECHNICAL SPECIFICATIONS

- Savi X-St ream Blanco: Brilliant Whរី៉េ@ Light Only
- Color Modes For Savi X-Stream Note
- Depends on M4 Controller. (See Page 7 for M4 Options)
- Color Modes For Savi X-Stream Melody