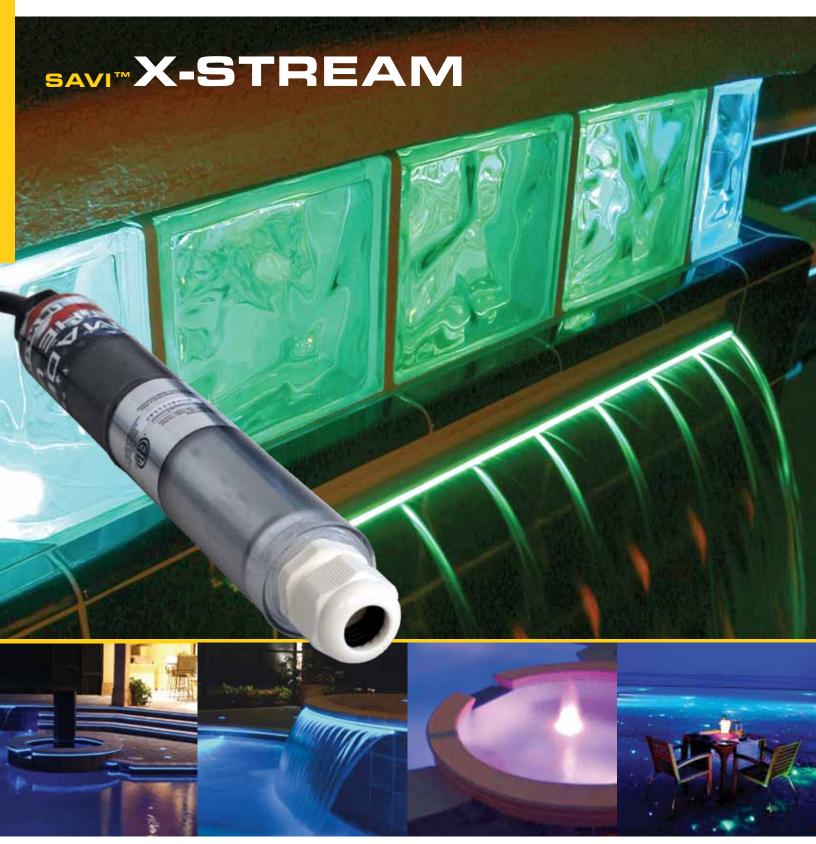

BRILLIANT WHITE AND MULTICOLOR LED LIGHT FEATURES FOR POOLS, SPAS AND LANDSCAPES

# Savi X-Stream LED Light Drivers

Savi X-Stream Note LED Driver - Small but powerful LED light creates a variety of effects and a myriad of colors when combined with the M4 Controller. Equipped with 100 feet of cord, the Savi X-Stream Note will light up to 200 strands of fiber.

Savi X-Stream-Melody - can be used as a stand alone or with other Savi Melody pool lighting. Connect up to any Class 3 12VAC Transformer. The Savi X-Stream Melody will light up to 200 strands of fiber and is equipped with a 100 foot cord. Easily synchronize the Savi Melody with a Savi Pool Light, Savi Note, Savi Spa Light, and Galaxy Plus Pool and Spa Light, for a truly incredible lighting display.

**SAVI X-Stream Blanco** – can be used as a stand alone or with our Melody Blanco pool light. Connect up to any Class 3 12VAC transformer. The Savi X-Stream Blanco will light up to 200 strands of fiber and is equipped with a 100 ft cord. Easily synchronizes with Melody Blanco or our Comlight.