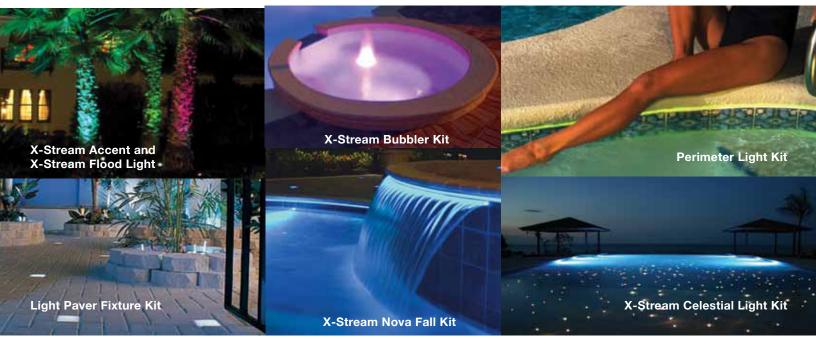

Savi X-Stream Note will light up to 200 strands of fiber.

Savi X-Stream-Melody - can be used as a stand alone or with other Savi Melody pool lighting. Connect up to any Class 3 12VAC Transformer. The Savi X-Stream Melody will light up to 200 strands of fiber and is equipped with a 100 foot cord. Easily synchronize the Savi Melody with a Savi Pool Light, Savi Note, Savi Spa Light, and Galaxy Plus Pool and Spa Light, for a truly incredible lighting display.

**SAVI X-Stream Blanco** – can be used as a stand alone or with our Melody Blanco pool light. Connect up to any Class 3 12VAC transformer. The Savi X-Stream Blanco will light up to 200 strands of fiber and is equipped with a 100 ft cord. Easily synchronizes with Melody Blanco or our Comlight.

Use for brilliant white light effects.





#### **FEATURES**

- 100 Foot Cord
- 200 Strand Capacity
- Savi X-Stream Melody / Savi X-Stream Note Amps: 1.2 Watts: 14
- Savi X-Stream Blanco Amps: .83 Watts: 10

## TECHNICAL SPECIFICATIONS

- Savi X-St ream Blanco: Brilliant Whរី៉េ@ Light Only
- Color Modes For Savi X-Stream Note
- Depends on M4 Controller. (See Page 7 for M4 Options)
- Color Modes For Savi X-Stream Melody

## VIBRANT Colors EXCITING "Shows"

White Light Blue Green Pink Dark Blue

Smooth Color Transition Blue/Green Fade Fast Color Changing Medium Changing Use As a Stand Alone Feature Or Combine With Other Savi Pool and Spa Lighting Systems

Full Color or Bright White LED Lighting

Complete Lighted LED Light Kits



### **ORDERING INFORMATION**

| PART NUMBER     | DESCRIPTION