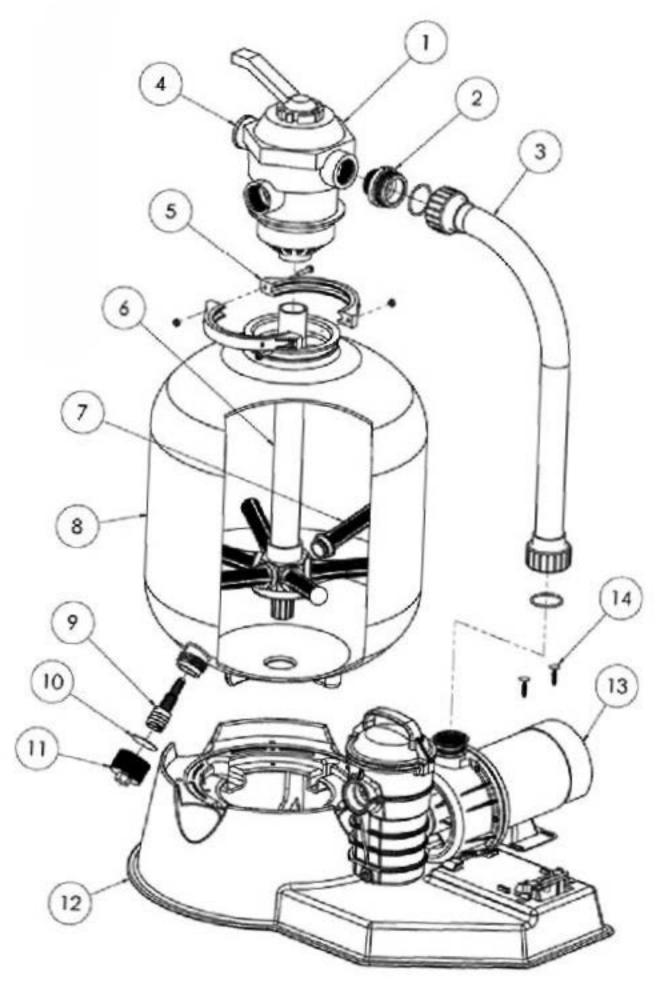

## Sand Dollar Filter Systems Replacement Parts List Manufactured 2009 and Beyond

| Item No. | Part No.  | Description                              |
|----------|-----------|------------------------------------------|
| 1        | 262506    | Valve 1-1/2 Inch, 6-Way                  |
| 2        | 354588    | Adaptor, NPT to Buttress                 |
| 3        | 155709    | Pump to Filter Assy (Dynamo to SD35)     |
| 3        | 155710    | Pump to Filter Assembly (Dynamo to SD40) |
| 3        | 155711    | Pump to Filter Assembly (Dynamo to SD60) |
| 4        | 190059    | Pressure gauge                           |
| 5        | 152165    | Clamp Assembly                           |
| 6        | 152229    | Pipe assembly - SD35                     |
| 6        | 152228    | Pipe assembly - SD40                     |
| 6        | 152227    | Pipe assembly - SD60                     |
| 7        | 150084    | Lateral SD35 & SD40                      |
| 7        | 150085    | Lateral SD60                             |
| 8        | 145339    | Tank with drain SD35                     |
| 8        | 145341    | Tank with drain SD40                     |
| 8        | 145343    | Tank with drain SD60                     |
| 9        | 154711    | Sand Drain                               |
| 10       | 154715    | Gasket (Sand Drain)                      |
| 11       | 154712    | Drain cap                                |
| 12       | 155333P   | Systems Base                             |
| 12       | 155333CP  | Systems Base, CSA Pump                   |
| 13       | Dynamo    | Pump                                     |
| 14       | 710009    | Base Hardware Kit                        |
|          | Not Shown |                                          |

Not Shown

| Part No. | Description             |
|----------|-------------------------|
| 155151   | Kit, Flex Hose, 6ft. 1  |
| 155005   | Kit, Flex Hose, 12ft. 1 |

1: Replacement Hose Kits include two (2) hoses, four (4) hose adaptors, and four (4) hose clamps