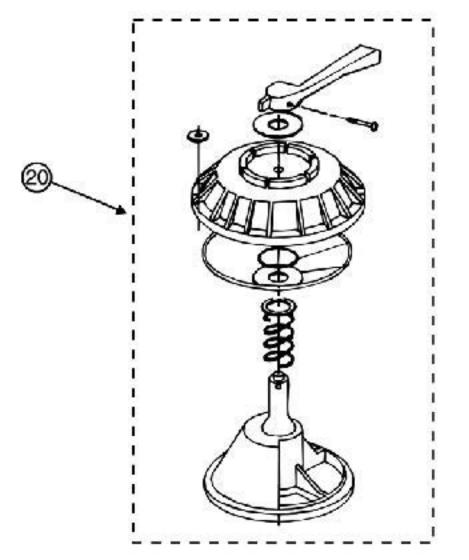

## Sand Dollar Filter Systems Replacement Parts List Manufactured Prior to 2009

| 1 262506 Valve 6-way assembly   2 711006 Adapter 1-1/2 in. hose, 2 req.   2 150046 Adapter w/chlorinator conn., 2 req.   3 711004 Clamp hose, 3 req.   4 154893 Hose 21-1/2 in. clear/grey spiral, SD 35   4 154894 Hose 26 in. clear/grey spiral, SD 40   4 154895 Hose 30 in. clear/grey spiral, SD 60 |
|----------------------------------------------------------------------------------------------------------------------------------------------------------------------------------------------------------------------------------------------------------------------------------------------------------|
| 2150046Adapter w/chlorinator conn., 2 req.3711004Clamp hose, 3 req.4154893Hose 21-1/2 in. clear/grey spiral, SD 354154894Hose 26 in. clear/grey spiral, SD 40                                                                                                                                            |
| 3711004Clamp hose, 3 req.4154893Hose 21-1/2 in. clear/grey spiral, SD 354154894Hose 26 in. clear/grey spiral, SD 40                                                                                                                                                                                      |
| 4154893Hose 21-1/2 in. clear/grey spiral, SD 354154894Hose 26 in. clear/grey spiral, SD 40                                                                                                                                                                                                               |
| 4 154894 Hose 26 in. clear/grey spiral, SD 40                                                                                                                                                                                                                                                            |
|                                                                                                                                                                                                                                                                                                          |
|                                                                                                                                                                                                                                                                                                          |
|                                                                                                                                                                                                                                                                                                          |
|                                                                                                                                                                                                                                                                                                          |
| 6 152168 Screw #M6 x 1 pan head Phillips s/s, 2 req. <sup>1</sup>                                                                                                                                                                                                                                        |
| 8 152167 Nut #M6 s/s, 2 req. <sup>1</sup>                                                                                                                                                                                                                                                                |
| 9 Dynamo Pump                                                                                                                                                                                                                                                                                            |
| 10   354265   Screw 1/4 in 18 hex washer head, 2 req. <sup>2</sup>                                                                                                                                                                                                                                       |
| 11 155109 T-Nut 4 prong 5/16 in 18, req. <sup>2</sup>                                                                                                                                                                                                                                                    |
| 12152901Base assembly2                                                                                                                                                                                                                                                                                   |
| 13 154699 Drain Plug drain 1/4 in. NPT wing <sup>5</sup>                                                                                                                                                                                                                                                 |
| 14 192115 O-ring, drain plug (1/16 in. x 1/2 in. i.d.) <sup>5</sup>                                                                                                                                                                                                                                      |
| 15 154710 Drain, Sand, 1 in., 5, ACME <sup>5</sup>                                                                                                                                                                                                                                                       |
| 15 150055 Drain kit <sup>4</sup>                                                                                                                                                                                                                                                                         |
| 16 154713 Gasket, sand drain <sup>3</sup>                                                                                                                                                                                                                                                                |
| 17 155007 Lateral SD35, 8 req.                                                                                                                                                                                                                                                                           |
| 17 152290 Lateral SD40, SD60, 8 req.                                                                                                                                                                                                                                                                     |
| 17 150084 Lateral SD35, SD40 <sup>4</sup>                                                                                                                                                                                                                                                                |
| 17 150085 Lateral XLong, SD60 <sup>3</sup>                                                                                                                                                                                                                                                               |
| 18 155504 Piping (internal) assembly - SD35                                                                                                                                                                                                                                                              |
| 18 155062 Piping Assembly (internal) assembly - SD40                                                                                                                                                                                                                                                     |
| 18 155532 Piping (internal) assembly - SD60                                                                                                                                                                                                                                                              |
| 19 145324 Tank w/internals SD35, almond                                                                                                                                                                                                                                                                  |
| 19 145327 Tank w/internals SD40, almond                                                                                                                                                                                                                                                                  |
| 19 145330 Tank w/internals SD60, almond                                                                                                                                                                                                                                                                  |
| 20 272531 HiFlow 1-1/2 in. top valve assembly                                                                                                                                                                                                                                                            |
| Not Shown                                                                                                                                                                                                                                                                                                |
| Part No. Description                                                                                                                                                                                                                                                                                     |
| 155151 Hose Kit, 1 1/2in.x6 ft. filter/pump to pool                                                                                                                                                                                                                                                      |
| 155005 Hose Kit, 1 1/2 in. x 12 ft. filter/pump to pool                                                                                                                                                                                                                                                  |
| 154712 Drain cap 1-1/2"                                                                                                                                                                                                                                                                                  |
| 154715 O-ring for 1-1/2" drain cap                                                                                                                                                                                                                                                                       |
| 155167 Kit Bag Systems<br>(N 152165 (clamp accy.) consists of 2 each of the following: P/N 152166 (clamp half) P/N 152                                                                                                                                                                                   |