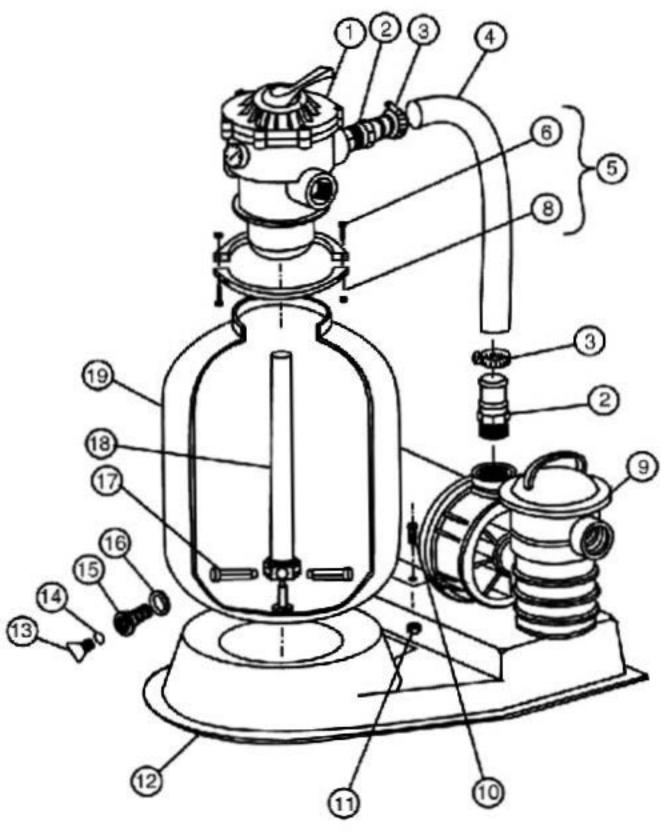

## Sand Dollar Filter Systems Replacement Parts List Manufactured Prior to 2009

| 1 262506 Valve 6-way assembly   2 711006 Adapter 1-1/2 in. hose, 2 req.   2 150046 Adapter w/chlorinator conn., 2 req.   3 711004 Clamp hose, 3 req.   4 154893 Hose 21-1/2 in. clear/grey spiral, SD 35   4 154894 Hose 26 in. clear/grey spiral, SD 40   4 154895 Hose 30 in. clear/grey spiral, SD 60 |
|----------------------------------------------------------------------------------------------------------------------------------------------------------------------------------------------------------------------------------------------------------------------------------------------------------|
| 2150046Adapter w/chlorinator conn., 2 req.3711004Clamp hose, 3 req.4154893Hose 21-1/2 in. clear/grey spiral, SD 354154894Hose 26 in. clear/grey spiral, SD 40                                                                                                                                            |
| 3711004Clamp hose, 3 req.4154893Hose 21-1/2 in. clear/grey spiral, SD 354154894Hose 26 in. clear/grey spiral, SD 40                                                                                                                                                                                      |
| 4154893Hose 21-1/2 in. clear/grey spiral, SD 354154894Hose 26 in. clear/grey spiral, SD 40                                                                                                                                                                                                               |
| 4 154894 Hose 26 in. clear/grey spiral, SD 40                                                                                                                                                                                                                                                            |
|                                                                                                                                                                                                                                                                                                          |
|                                                                                                                                                                                                                                                                                                          |
|                                                                                                                                                                                                                                                                                                          |
|                                                                                                                                                                                                                                                                                                          |
| 6 152168 Screw #M6 x 1 pan head Phillips s/s, 2 req. <sup>1</sup>                                                                                                                                                                                                                                        |
| 8 152167 Nut #M6 s/s, 2 req. <sup>1</sup>                                                                                                                                                                                                                                                                |
| 9 Dynamo Pump                                                                                                                                                                                                                                                                                            |
| 10   354265   Screw 1/4 in 18 hex washer head, 2 req. <sup>2</sup>                                                                                                                                                                                                                                       |
| 11 155109 T-Nut 4 prong 5/16 in 18, req. <sup>2</sup>                                                                                                                                                                                                                                                    |
| 12152901Base assembly2                                                                                                                                                                                                                                                                                   |
| 13 154699 Drain Plug drain 1/4 in. NPT wing <sup>5</sup>                                                                                                                                                                                                                                                 |
| 14 192115 O-ring, drain plug (1/16 in. x 1/2 in. i.d.) <sup>5</sup>                                                                                                                                                                                                                                      |
| 15 154710 Drain, Sand, 1 in., 5, ACME <sup>5</sup>                                                                                                                                                                                                                                                       |
| 15 150055 Drain kit <sup>4</sup>                                                                                                                                                                                                                                                                         |
| 16 154713 Gasket, sand drain <sup>3</sup>                                                                                                                                                                                                                                                                |
| 17 155007 Lateral SD35, 8 req.                                                                                                                                                                                                                                                                           |
| 17 152290 Lateral SD40, SD60, 8 req.                                                                                                                                                                                                                                                                     |
| 17 150084 Lateral SD35, SD40 <sup>4</sup>                                                                                                                                                                                                                                                                |
| 17 150085 Lateral XLong, SD60 <sup>3</sup>                                                                                                                                                                                                                                                               |
| 18 155504 Piping (internal) assembly - SD35                                                                                                                                                                                                                                                              |
| 18 155062 Piping Assembly (internal) assembly - SD40                                                                                                                                                                                                                                                     |
| 18 155532 Piping (internal) assembly - SD60                                                                                                                                                                                                                                                              |
| 19 145324 Tank w/internals SD35, almond                                                                                                                                                                                                                                                                  |
| 19 145327 Tank w/internals SD40, almond                                                                                                                                                                                                                                                                  |
| 19 145330 Tank w/internals SD60, almond                                                                                                                                                                                                                                                                  |
| 20 272531 HiFlow 1-1/2 in. top valve assembly                                                                                                                                                                                                                                                            |
| Not Shown                                                                                                                                                                                                                                                                                                |
| Part No. Description                                                                                                                                                                                                                                                                                     |
| 155151 Hose Kit, 1 1/2in.x6 ft. filter/pump to pool                                                                                                                                                                                                                                                      |
| 155005 Hose Kit, 1 1/2 in. x 12 ft. filter/pump to pool                                                                                                                                                                                                                                                  |
| 154712 Drain cap 1-1/2"                                                                                                                                                                                                                                                                                  |
| 154715 O-ring for 1-1/2" drain cap                                                                                                                                                                                                                                                                       |
| 155167 Kit Bag Systems<br>(N 152165 (clamp accy.) consists of 2 each of the following: P/N 152166 (clamp half) P/N 152                                                                                                                                                                                   |

1: P/N 152165 (clamp assy.) consists of 2 each of the following: P/N 152166 (clamp half), P/N 152167 (nut) and P/N 152168 (screw).

2: P/N 152901 (aboveground base) consists of P/N 152900 (base) and 2 each of the following: P/N 155109 (T4 nuts) and P/N 354265 (screw).

3: P/N 192040 O-ring used on tanks manufactured after 1/1/03.

4: Manufactured after 10/04.

5: Manufactured before 10/04.