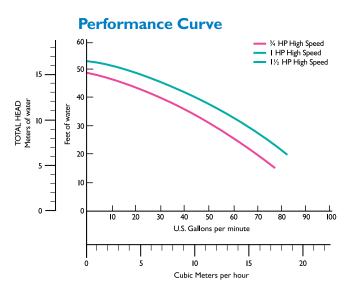

#### **Features include:**

- Unique diffuser and impeller provide excellent pressure performance across a wide range of desired flow rates—the hydraulic efficiency keeps operating costs at a minimum.
- Self-priming design protects internal components and ensures long life.
- Components are constructed from fiberglass-reinforced material for superior strength, durability and resistance to aging and the elements.
- Three horsepower ratings available to precisely match up with your pool's circulation needs.