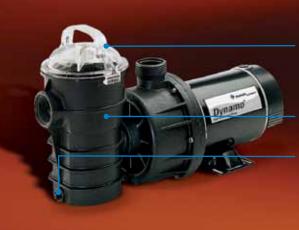

# Dynamo<sup>®</sup> Aboveground Pumps

Transparent lid with large, comfortable handle permits easy strainer basket inspection and cleaning

Extra-large strainer basket extends time between cleanings

Easy access drain plugs for quick service and winterizing