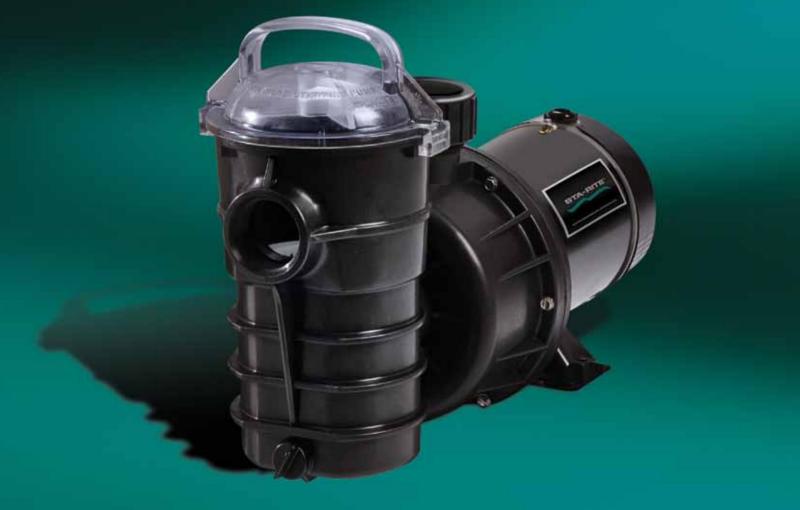

## Dynamo® Aboveground Pumps

Transparent lid with large, comfortable handle permits easy strainer basket inspection and cleaning.

Extra-large strainer basket extends time between cleanings.

Easy access drain plugs for quick service and winterizing.