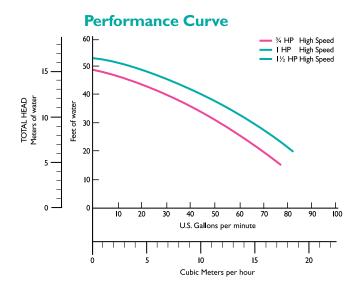

- Unique diffuser and impeller provide excellent pressure performance across a wide range of desired flow rates—the hydraulic efficiency that keeps operating costs at a minimum.
- Self-priming design protects internal components and ensures long life.
- Components are constructed from fiberglass-reinforced material for superior strength, durability and resistance to aging and the elements.
- Various horsepower ratings available to precisely match up with your pool's circulation needs.