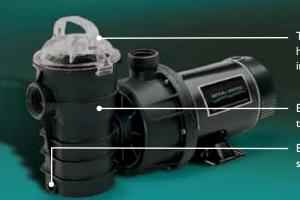

## Dynamo® Aboveground Pumps

Transparent lid with large, comfortable handle permits easy strainer basket inspection and cleaning.

Extra-large strainer basket extends time between cleanings.

Easy access drain plugs for quick service and winterizing.