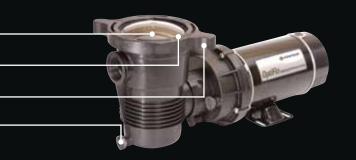

When you do need to access the basket, Cam and Ramp™ Lid comes off and locks back in place with a simple quarter-turn.

- Large strainer basket extends time between cleanings.
- See-thru lid permits easy inspection of strainer basket.
- Cam and Ramp lid locks in place with a quarter-turn.
- Available in a variety of models to meet your exact requirements single-speeds with on/off switch, two-speeds, multiple horsepower ratings and cord options.

# OPTIFLO® ABOVEGROUND POOL PUMP

See-thru lid for easier inspection of strainer basket

Large strainer basket extends time between cleanings

Cam and Ramp™ Lid locks in place with a quarter-turn

Easy-to-remove drain plugs for fast winterization -