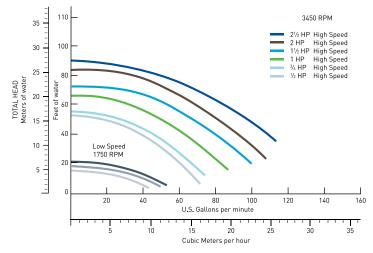

- With ½ HP–2½ HP, and single- and two-speed options, there's a perfect match to your application and assurance of minimum energy consumption.
- Cam and Ramp<sup>™</sup> Lid locks in place with a quarter-turn.
- Heavy-duty, high service factor 56 square flange motor for long life...commercial grade at a consumer price.
- Quiet operation due to superior internal flow design that reduces hydraulic noise.
- See-through lid permits easy inspection of strainer basket.
- The SuperFlo pump is a direct...and superior...replacement for the Hayward® Super Pump®.