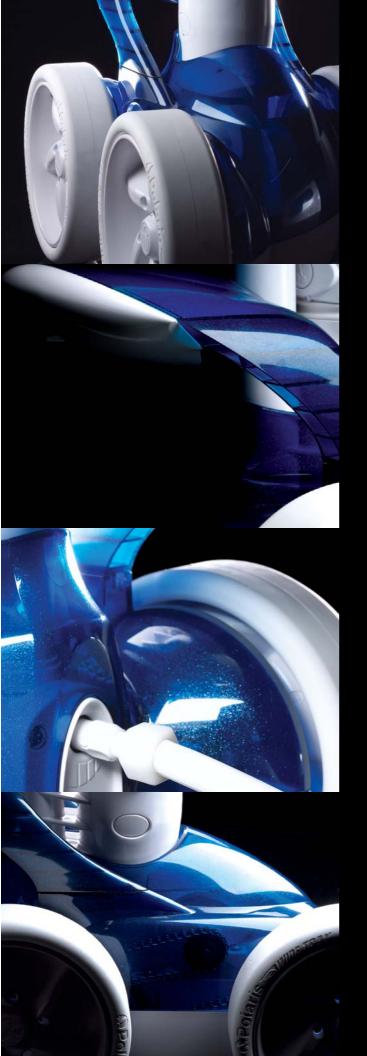

## A NEW GENERATION

Sleek and sporty, with undeniable style, the professional-grade Polaris 480 PRO defines a new class of automatic pool cleaner for the sophisticated consumer.

Designed for all in-ground pools, the 480 PRO sweeps and scrubs the bottom and walls of any size pool. It uses a separate booster pump and works independently from the rest of your pool system, capturing debris in its own filter bag.

With a bold, new body design and flashy, translucent housing, the Polaris 480 PRO combines futuristic engineering technology with superior performance.

- Professional Power: 4 powerful vacuum jets and super-sized drive jet
- Professional Quality: Stainless steel drive chain, WideTrax<sup>®</sup> tires, and high performance modular components
- Professional Performance: Great maneuverability, climbing, large capacity in-take and in-line filter
- Professional Durability: Superior resistance to UV discoloration, corrosion-resistant components and long-life filter bags
- Professional Extras: Zippered All-Purpose Filter Bag, three disposable bags, customized license plate, scrubbers and in-line filter screen replacement.