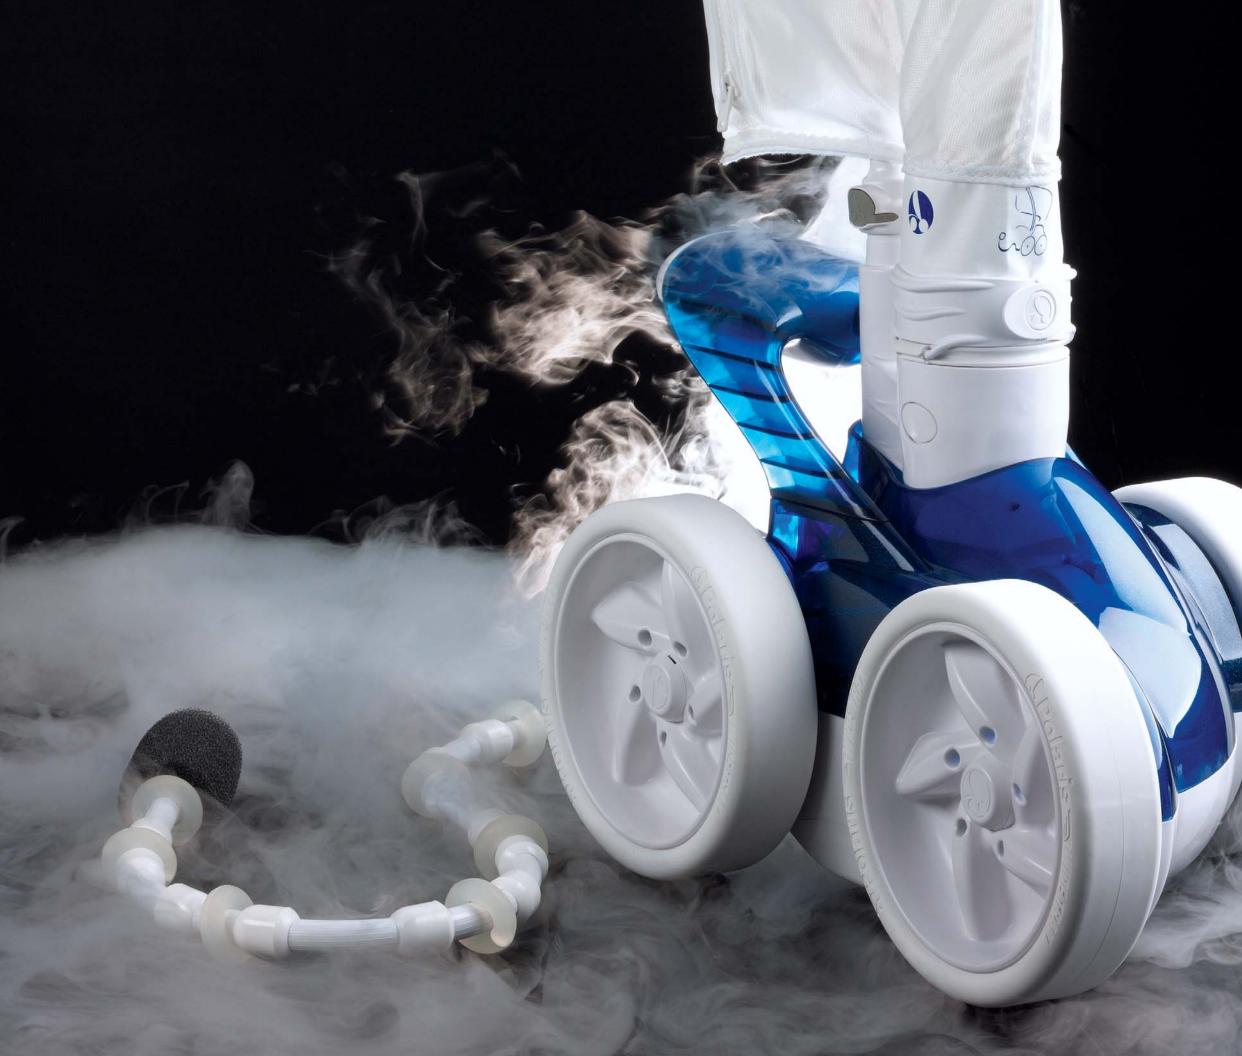

## A NEW GENERATION

Sleek and sporty, with undeniable style, the professional-grade Polaris 480 PRO defines a new class of automatic pool cleaner for the sophisticated consumer.

Designed for all in-ground pools, the 480 PRO sweeps and scrubs the bottom and walls of any size pool. It uses a separate booster pump and works independently from the rest of your pool system, capturing debris in its own filter bag.

With a bold, new body design and flashy, translucent housing, the Polaris 480 PRO combines futuristic engineering technology with superior performance.

- Professional Power: 4 powerful vacuum jets and super-sized drive jet
- Professional Quality: Stainless steel drive chain, WideTrax<sup>®</sup> tires, and high performance modular components
- Professional Performance: Great maneuverability, climbing, large capacity in-take and in-line filter
- Professional Durability: Superior resistance to UV discoloration, corrosion-resistant components and long-life filter bags
- Professional Extras: Zippered All-Purpose Filter Bag, three disposable bags, customized license plate, scrubbers and in-line filter screen replacement.