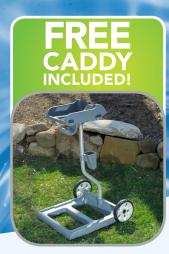

### **KEY FEATURES**

- Extra Long 60' Cable with Swivel
- Patented Power Washing Jets
- 2 Cleaning Cycles
  - 1. Pool Floor, Wall and Waterline
  - 2. Floor Only
- Programmable for External Timer\*
- Free Caddy Included!

- † PVA Brushes recommended for vinyl surfaces
- \*\* 1st Year Full, 2 and 3 Year Limited

Includes a
FREE CADDY
for easy transprt and
storage

Includes Swivel to help prevent cable tangling

280 Grove Avenue Cedar Grove, NJ 07009 aquabot.com