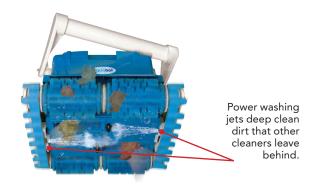

Patented Power Washing Jets pressure wash the pool surfaces to loosen stubborn debris and algae. They also clean the hard to get nooks and crevices that standard brushes can't reach.

This cleaner is equipped with NeverStuck™ Rollers to help overcome main drains and other obstacles, as well as G-Tooth™ tracks to protect your cleaner from excessive rubbing against pool sides.