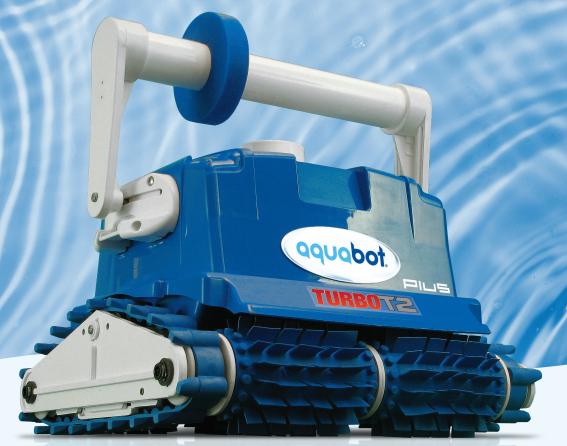

# POWERFUL SUCTION. FAST CLEANING. INTELLIGENT.

The Aquabot Turbo T2 Plus is designed to clean residential In-Ground Pools of all sizes and surfaces. The Aquabot Turbo T2 Plus provides intelligent cleaning for your inground pool by spending most of its time on the bottom where the majority of the dirt can be found. It cleans the pool floor, walls and waterline.

Patented Power Washing Jets pressure wash the pool surfaces to loosen stubborn debris and algae. They also clean the hard to get nooks and crevices that standard brushes can't reach.

This cleaner is equipped with NeverStuck™ Rollers to help overcome main drains and other obstacles, as well as G-Tooth™ tracks to protect your cleaner from excessive rubbing against pool sides.