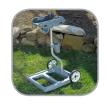

# POWERFUL SUCTION. FAST CLEANING. INTELLIGENT.

The Aquabot Turbo T2 Plus is designed to clean residential In-Ground Pools of all sizes and surfaces. The Aquabot Turbo T2 Plus provides intelligent cleaning for your inground pool by spending most of its time on the bottom where the majority of the dirt can be found. It cleans the pool floor, walls and waterline.

Patented Power Washing Jets pressure wash the pool surfaces to loosen stubborn debris and algae. They also clean the hard to get nooks and crevices that standard brushes can't reach.

This cleaner is equipped with NeverStuck™ Rollers to help overcome main drains and other obstacles, as well as G-Tooth™ tracks to protect your cleaner from excessive rubbing against pool sides.

### **KEY FEATURES**

- Extra Long 60' Cable with Swivel
- Patented Power Washing Jets
- 2 Cleaning Cycles
  - 1. Pool Floor, Wall and Waterline
  - 2. Floor Only
- Programmable for External Timer\*
- Free Caddy Included!

## FEWER CHEMICALS AND A HEALTHIER CLEAN.

| POOL USE                |                         |
|-------------------------|-------------------------|
| Туре                    | In-Ground               |
| Shape                   | All                     |
| Surface Type            | †All                    |
| FEATURE / FUNCTION      |                         |
| Method of Propulsion    | Drive Motor             |
| Wall Climbing           | Yes                     |
| Filter loading          | Bottom Access           |
| Filter type             | Fine Filter Bag         |
| Length of cable         | 60' with Swivel         |
| Power Washing Jets      | Yes                     |
| Never Stuck™ Rollers    | Yes                     |
| Timer - Auto Shut Off   | 1-7 Hour Digital Timer  |
| Power Supply            | Digital                 |
| Warranty                | 3 Year Warranty**       |
| Remote Control          | N/A                     |
| PERFORMANCE             |                         |
| Gallons Per Minute      | 80                      |
| Operating Cost per Hour | \$0.05                  |
| Cleaning Time           | Approximately 1-2 Hours |
| SPECIFICATION           |                         |
| Electrical Requirements | 120v / 60Hz             |
| Watts                   | 230W                    |