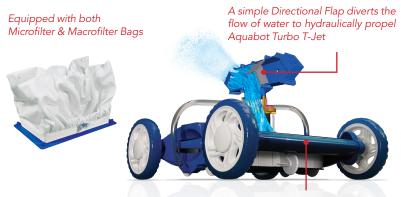

#### A REVOLUTIONARY DESIGN

The Aquabot Turbo T-Jet cleaner has exceptional cleaning capabilities with outstanding durability. Key to the Turbo T-Jet powers are the Patented Power Washing Jets that pressure wash the pool floor to loosen stubborn debris and algae. This cleaner is also equipped with an adjustable axle pin to help maximize coverage, and prevent cable tangling.

#### Features & Benefits include:

- Cleans pool floor and partial wall
- Power Washing Jets
- The NeverStuck™ System
- Non Abrasive Wheels
- Patented Hydro-Robotic Technology
- Compatible with External Timer\*\*
- Long 50' Cable

## Because Simple is Better!

| POOL USE                        |                                            |
|---------------------------------|--------------------------------------------|
| Туре                            | In-Ground                                  |
| Shape                           | All                                        |
| Surface type                    | All                                        |
| FEATURE / FUNCTION              |                                            |
| Method of propulsion            | Hydro-Robotic Technology                   |
| Cleaning Area                   | Floor and Partial Wall*                    |
| Power Washing Jets              | Yes                                        |
| Filter loading                  | Bottom Access                              |
| Filter Type                     | 1 Mesh Bag, 1 Fine Bag                     |
| Length of cable, diameter, type | 50'                                        |
| Never Stuck™ Rollers            | Yes                                        |
| Timer                           | 2 Hour or Continuous Run                   |
| Warranty                        | 2 Years<br>1st Year Full, 2nd Year Limited |
| PERFORMANCE                     |                                            |
| Gallons Per Minute              | 70                                         |
| Operating Cost per Hour         | \$0.05                                     |
| SPECIFICATION                   |                                            |
| Electrical Requirements         | 120v / 60Hz                                |
| Watts                           | 180W                                       |