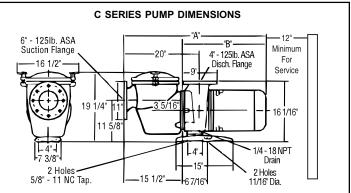

#### SECTION I. MOTOR REMOVAL.

- 1. Support motor on both sides. Remover four hex head cap screws (22) that hold motor to volute (7).
- 2. Carefully and slowly pull motor (23) until seal flange (17) and impeller (15) are completely out of the volute (7). Avoid resting entire unit on seal flange or impeller.
- 3. Remove Allen head cap screw (12) and washer (13) from center of impeller (15). Pull impeller from shaft. Do not lose square key (21).
- 4. Remove seal spring member (16) from shaft. Avoid cutting rubber parts or scratching carbon face.
- 5. Remove two hex head cap screws (19) from seal flange (17). Hold seal flange so that it does not drop on motor shaft while removing screws. Remove seal flange.
- 6. Remove ceramic seal face member (16) from center of seal flange (17) and o-ring (18) from grove. Check for nicks and cuts. Replace as necessary.
- 7. Finally, remove water slinger (20) if replacing with new one or servicing motor.

#### SECTION II. MOTOR INSTALLATION PROCEDURES.

- 1. Slip water slinger (20) on motor shaft past shoulder.
- 2. Press ceramic seal face member (16) into center cavity of seal flange (17) with the smooth ceramic facing out. Clean and grease o-ring (18) and place in seal flange groove.

#### NOTE MAKE SURE THAT CERAMIC FACE IS FREE FROM OIL OR GREASE.

- 3. Install seal flange on motor register and secure in place with two cap screws (19).
- 4. Press seal spring member (16) on motor shaft with carbon face towards ceramic seal member. Avoid cutting rubber parts on shaft.
- 5. Line up keyways and push impeller (15) on motor shaft up to shoulder. Insert square key (21) in place.
- 6. Secure impeller with washer (13) and Allen head cap screw (12).
- 7. Position and carefully install assembled motor until to the volute (7) and secure motor using cap screws (22).
- 8. Remove motor shaft and cap. Momentarily, start and stop motor while impeller is still turning,

check end shaft rotation. Rotation must be in the direction indicated by the arrow on the outside of the volute (7). Fill strainer pot with water, install basket, and secure cover. Pump is ready for operation. Press in motor shaft end cap.