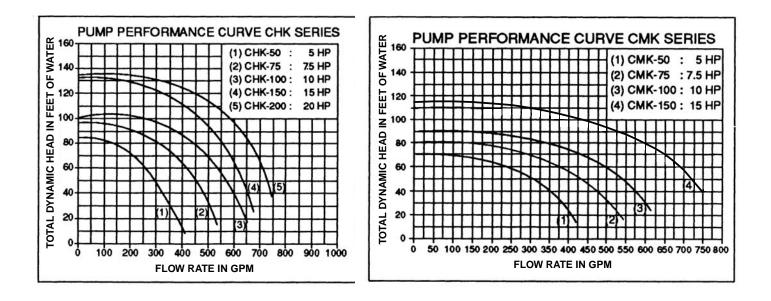

#### **Table of Contents**

| SECTION I.   | MOTOR REMOVAL.                | .2 |
|--------------|-------------------------------|----|
| SECTION II.  | MOTOR INSTALLATION PROCEDURES | .2 |
| SECTION III. | PARTS LIST C SERIES PUMPS.    | .3 |
| SECTION IV.  | C SERIES PUMP CURVES          | .4 |