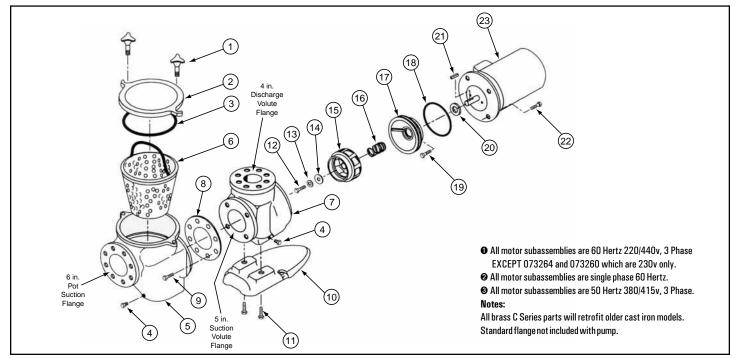

#### SECTION I. MOTOR REMOVAL.

- 1. Support motor on both sides. Remover four hex head cap screws (22) that hold motor to volute (7).
- 2. Carefully and slowly pull motor (23) until seal flange (17) and impeller (15) are completely out of the volute (7). Avoid resting entire unit on seal flange or impeller.
- 3. Remove Allen head cap screw (12) and washer (13) from center of impeller (15). Pull impeller from shaft. Do not lose square key (21).
- 4. Remove seal spring member (16) from shaft. Avoid cutting rubber parts or scratching carbon face.
- 5. Remove two hex head cap screws (19) from seal flange (17). Hold seal flange so that it does not drop on motor shaft while removing screws. Remove seal flange.
- 6. Remove ceramic seal face member (16) from center of seal flange (17) and o-ring (18) from grove. Check for nicks and cuts. Replace as necessary.
- 7. Finally, remove water slinger (20) if replacing with new one or servicing motor.

#### SECTION II. MOTOR INSTALLATION PROCEDURES.

- 1. Slip water slinger (20) on motor shaft past shoulder.
- 2. Press ceramic seal face member (16) into center cavity of seal flange (17) with the smooth ceramic facing out. Clean and grease o-ring (18) and place in seal flange groove.

#### NOTE MAKE SURE THAT CERAMIC FACE IS FREE FROM OIL OR GREASE.

- 3. Install seal flange on motor register and secure in place with two cap screws (19).
- 4. Press seal spring member (16) on motor shaft with carbon face towards ceramic seal member. Avoid cutting rubber parts on shaft.
- 5. Line up keyways and push impeller (15) on motor shaft up to shoulder. Insert square key (21) in place.
- 6. Secure impeller with washer (13) and Allen head cap screw (12).
- 7. Position and carefully install assembled motor until to the volute (7) and secure motor using cap screws (22).
- 8. Remove motor shaft and cap. Momentarily, start and stop motor while impeller is still turning,

check end shaft rotation. Rotation must be in the direction indicated by the arrow on the outside of the volute (7). Fill strainer pot with water, install basket, and secure cover. Pump is ready for operation. Press in motor shaft end cap.

#### SECTION III. PARTS LIST C SERIES PUMPS.

| ltem<br>No. | Part<br>No. | Reference<br>No. | Description                                               |  |  |
|-------------|-------------|------------------|-----------------------------------------------------------|--|--|
| 1           | 075280      | 54475281199      | Hand nut assy brass, 2 req.                               |  |  |
| 2           | 075275      | 26075275219      | Cover, C-16 - brass                                       |  |  |
| 3           | 071433      | 3640525457       | O-ring C-18                                               |  |  |
| 4           | 071551      | 6000002190       | Plug pipe ¼ in. brass, 2 req.                             |  |  |
| 5           | 075271      | 79675271199      | Pot mach. strain brass C-22                               |  |  |
| 6           | 072795      | 70472795100      | Basket, C-29 s/s 11 in.                                   |  |  |
| 7           | 075273      | 18075273199      | Volute C-2 brass                                          |  |  |
| 8           | 070943      | 36470943603      | Gasket flange P-135-5 in.                                 |  |  |
| 9           | 071683      | 1680634104       | Screw ¾ in 10 x 1¾ in. HH brass P-12, 4 req.              |  |  |
| 10          | 075287      | 82075287632      | Foot C-4 cast iron - coated                               |  |  |
| 11          | 071688      | 1680558359       | Screw 5/8 -11 x 1 s/s HH, 2 req.                          |  |  |
| 12          | 071037      | 1680115104       | Imp.·C-35 lock screw                                      |  |  |
| 13          | 071048      | 90871048212      | Imp. washer C-71                                          |  |  |
| 14          | 356631      | 3642034603       | lmp. washer gasket                                        |  |  |
| 15          | 073828      | 44473328208      | Imp CH-50/CHK-50/CHKL-50 - 5hp, single, 3ph, high head    |  |  |
| 15          | 070228      | 44470228208      | Imp CM-50/CMK-50/CMKL-50 - 5hp, single, 3ph, med. head    |  |  |
| 15          | 073829      | 44473829208      | Imp CHK-75/CHK-75/CHKL-75 - 7.5hp, single, 3ph, high head |  |  |
| 15          | 070227      | 44470227208      | Imp CM-75/CMK-75/CMKL-75 - 7.5hp, single, 3ph, med. head  |  |  |
| 15          | 073830      | 44473830208      | Imp CHK-100/CHKL-100 - 10hp, 3ph, high head               |  |  |
| 15          | 070226      | 44470226208      | Imp CMK-100/CMKL-100 -10hp, 3ph, med. head                |  |  |
| 15          | 073831      | 44473831208      | Imp CHK-150/CHKL-150-15hp, 3ph, high head                 |  |  |
| 15          | 070225      | 44470225208      | Imp CMK-150/CMKL-150 - 15hp, 3ph, med. head               |  |  |
| 15          | 073832      | 44473832208      | Imp CHK-200/CHKL-200 - 20hp, 3ph, high head               |  |  |
| 16          | 071725      | 71271725753      | Seal (C-7) PS-360                                         |  |  |
| 17          | 070906      | 11670906199      | Flange, machC-52 brass                                    |  |  |
| 18          | 071423      | 3640508457       | 0-ring, C-70                                              |  |  |
| 19          | 071681      | 1680378104       | Screw 3/8 - 16 x ¾ in. CS HH, 2 req.                      |  |  |
| 20          | 072185      | 7641043478       | Water slinger C-115                                       |  |  |
| 21          | 071046      | 4720201104       | Impeller key 3/16 in. sq.                                 |  |  |
| 22          | 071687      | 1680155113       | Screw ½ in 13 x 1¼ in. std. HH, 4 req.<br>60 HERTZ MOTORS |  |  |
| 23          | 357205      |                  | Motor 5 hp, 1ph, 200/208v                                 |  |  |
| 23          | 071366      | 52571366999      | Motor 5hp, 1ph, 230v                                      |  |  |
| 23          | 357206      |                  | Motor 5hp, 3ph, 200/208v                                  |  |  |
| 23          | 071364      | 52571364999      | Motor 5hp, 3ph, 220/440v                                  |  |  |
| 23          | 357237      |                  | Motor 5hp, 3ph, 575v                                      |  |  |
| 23          | 357207      |                  | Motor 7.5hp, 1ph, 200/208v                                |  |  |
| 23          | 357204      | 525357204999     | Motor 7.5hp, 1ph, 230v                                    |  |  |
| 23          | 357208      | 50534005055      | Motor 7.5hp, 3ph, 200/208v                                |  |  |
| 23          | 071365      | 52571365999      | Motor 7.5hp, 3ph, 220/440v                                |  |  |
| 23          | 357247      |                  | Motor 7.5hp, 3ph, 575v                                    |  |  |