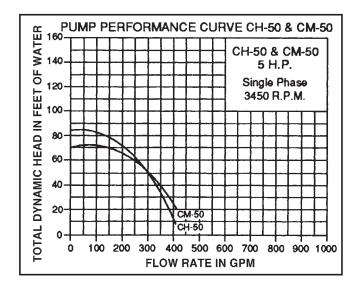

#### **Table of Contents**

| SECTION I.   | MOTOR REMOVAL.                | .2 |
|--------------|-------------------------------|----|
| SECTION II.  | MOTOR INSTALLATION PROCEDURES | .2 |
| SECTION III. | PARTS LIST C SERIES PUMPS.    | .3 |
| SECTION IV.  | C SERIES PUMP CURVES          | .4 |