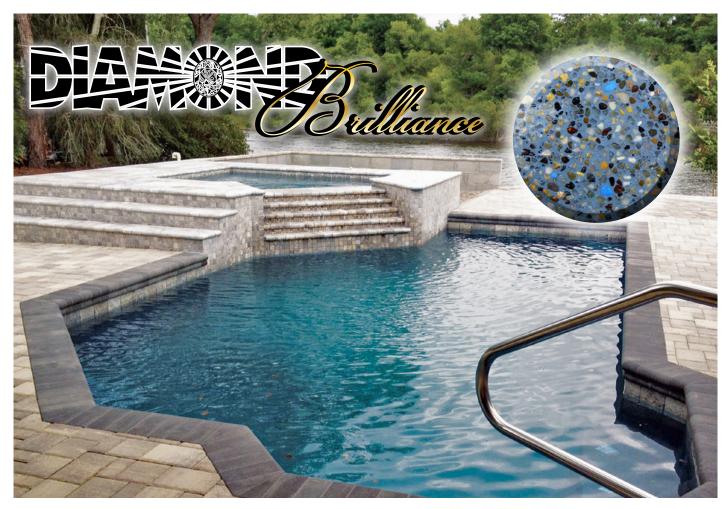

Customer and Technical assistance is just a phone call away 800.641.9247. You can also visit our website at www.sgm. cc to learn about new innovations, technical support, and product information.

Diamond Brilliance Finishes are factory blends quartz, select pebble aggregates and SGM proprietary polymer-modified Portland cement. This unique blend is ideal for new or existing submerged surfaces in gunite, shotcrete and concrete pools, spas and water features. The further addition of ceramic coated aggregate and/or glass beads offers a variety of colors and textures. Various hues and aggregate sizes are available to fit any design requirement. Diamond Brilliance finishes are factory blended to provide the pool owner with an extremely durable and attractive alternative to traditional white pool coatings.