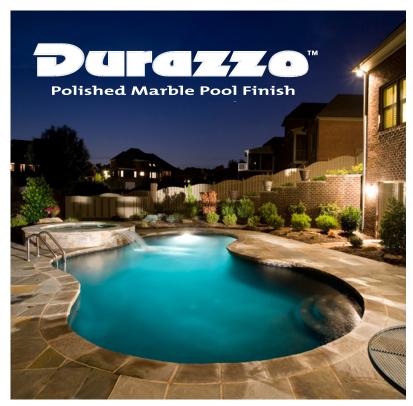

Durazzo is a state-of-the-art, pre-blended pool plaster designed to provide an exceptionally smooth, colorful and long lasting finish. Durazzo's unique formulation of the whitest marble aggregates, highest quality colored quartz, Portland cement and performance enhancing admixtures provide an extremely durable and attractive alternative to traditional pool coatings.