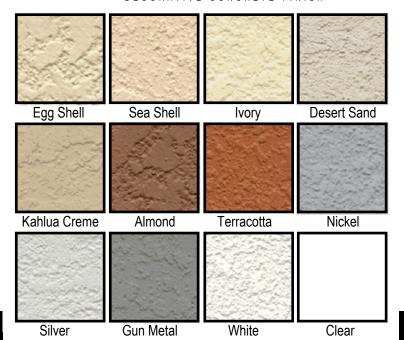

One-Step Spray Deck is a pre-blended decking system that incorporates dry resin technology eliminating the need for liquid additives.

One-Step Spray Deck is sprayed or trowel-applied over new or existing concrete surfaces. Available in 10 colors, plus white and clear this product is designed for use on new or existing commercial walkways, driveways, pool patios and similar decks.