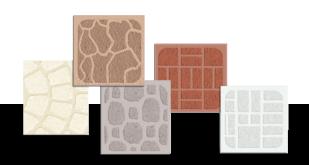

One-Step Spray Deck is a pre-blended decking system that incorporates dry resin technology eliminating the need for liquid additives.

One-Step Spray Deck is sprayed or trowel-applied over new or existing concrete surfaces. Available in 10 colors, plus white and clear this product is designed for use on new or existing commercial walkways, driveways, pool patios and similar decks.