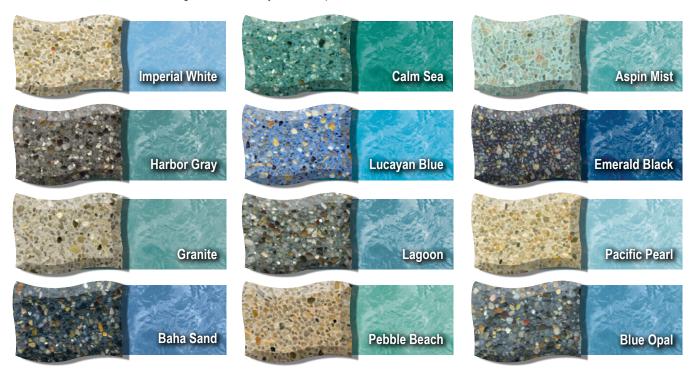

Diamond Brite Finishes are blends of selected quarts aggregates and fortified white Portland cement ideal for new or re-finished swimming pools. Available in a variety of colors and textures, Diamond Brite finishes are factory blended to provide the pool owner with an extremely durable and attractive alternative to traditional pool coatings.