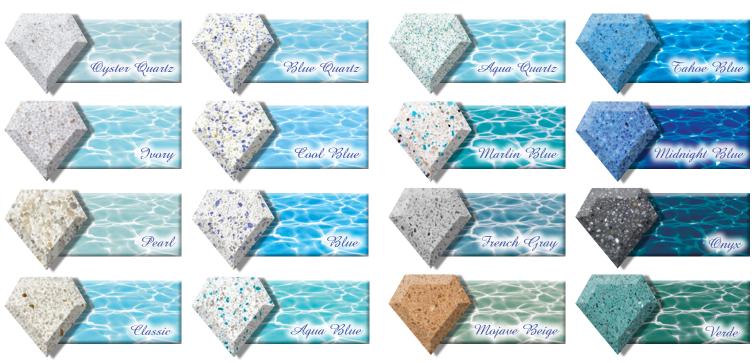

Diamond Brite Finishes are blends of selected quarts aggregates and fortified white Portland cement ideal for new or re-finished swimming pools. Available in a variety of colors and textures, Diamond Brite finishes are factory blended to provide the pool owner with an extremely durable and attractive alternative to traditional pool coatings.