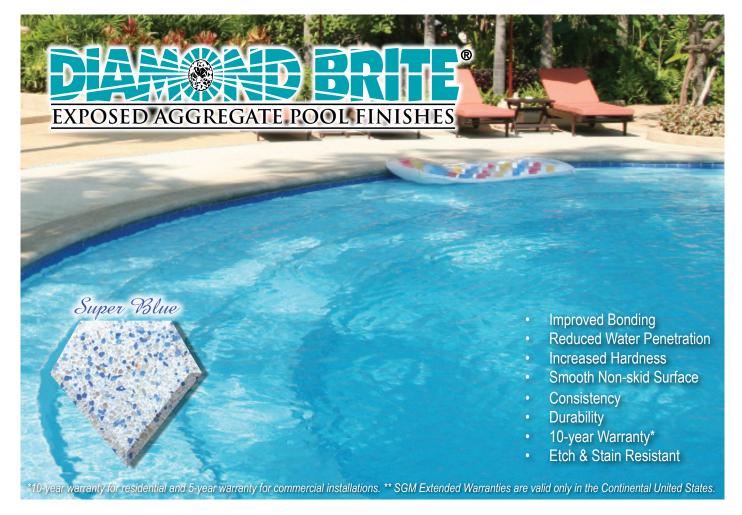

Diamond Brite Finishes are blends of selected quarts aggregates and fortified white Portland cement ideal for new or re-finished swimming pools. Available in a variety of colors and textures, Diamond Brite finishes are factory blended to provide the pool owner with an extremely durable and attractive alternative to traditional pool coatings.