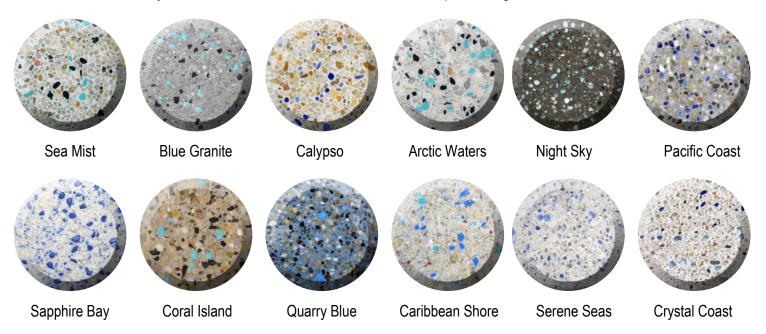

Customer and Technical assistance is just a phone call away 800.641.9247. You can also visit our website at www.sgm. cc to learn about new innovations, technical support, and product information.

Diamond Brilliance Finishes are factory blends quartz, select pebble aggregates and SGM proprietary polymer-modified Portland cement. This unique blend is ideal for new or existing submerged surfaces in gunite, shotcrete and concrete pools, spas and water features. The further addition of ceramic coated aggregate and/or glass beads offers a variety of colors and textures. Various hues and aggregate sizes are available to fit any design requirement. Diamond Brilliance finishes are factory blended to provide the pool owner with an extremely durable and attractive alternative to traditional white pool coatings.