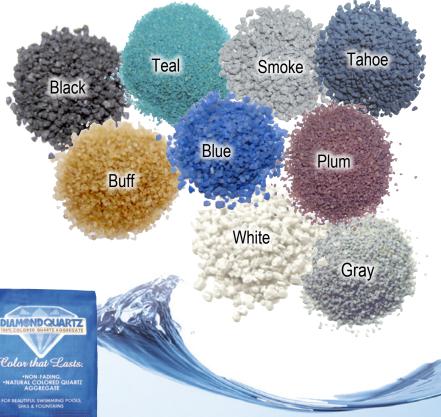

# DIAMOD QUARTZ

100% COLORED QUARTZ AGGREGATE

SGM's Diamond Quartz brings nature and technology together by combining ceramic coated quartz crystals with rich vibrant colors to bring lasting beauty to swimming pool interior surfaces, which are mixed with traditional plastering materials on the jobsite by the contractor.

SGM Diamond Quartz does not bleed, rust or fade in the harsh swimming pool environment.