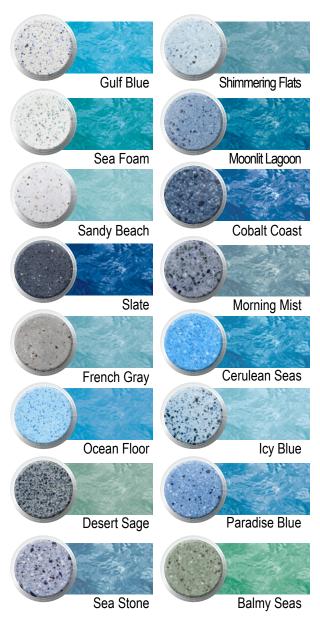

River Rok is an advanced, revolutionary blend of selected natural aggregates, premium and natural stones, performance enhancing additives and fortified Portland Cement. The idea was formulated to provide a tougher, attractive and time resistant surface for pool interiors. River Rok retains it's original finish after years of exposure to nature's harsh elements.