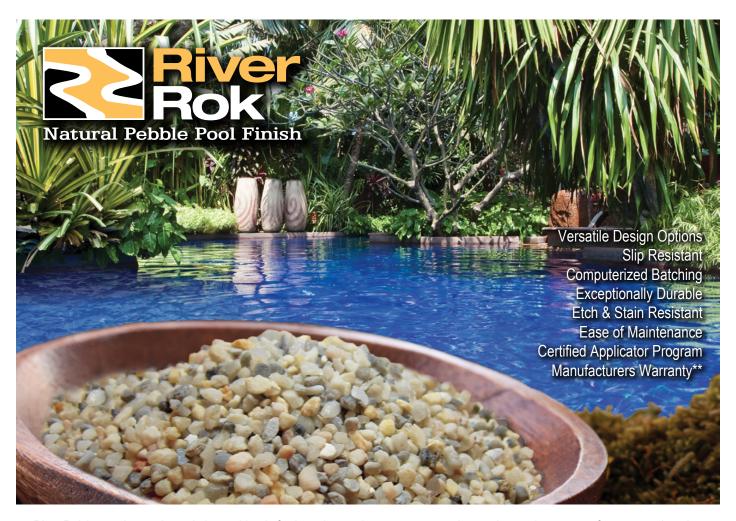

River Rok is an advanced, revolutionary blend of selected natural aggregates, premium and natural stones, performance enhancing additives and fortified Portland Cement. The idea was formulated to provide a tougher, attractive and time resistant surface for pool interiors. River Rok retains it's original finish after years of exposure to nature's harsh elements.