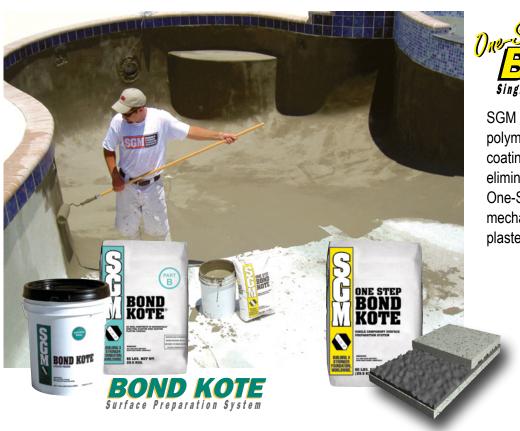

# OND KOTE Single Company Surface Brancation System

SGM One-Step Bond Kote is a unique super polymer-modified one-part cementitious coating that incorporates dry resin technology, eliminating the need for liquid additives. One-Step Bond Kote is an ideal substrate to mechanically bond pool plaster over existing plaster or concrete finishes.

### Why is One-Step Bond Kote the preferred choice?

- New dry blend polymer technology for superior bond strength
- · Spray or roller applied
- · Virtually eliminates delamination
- Saves time and labor