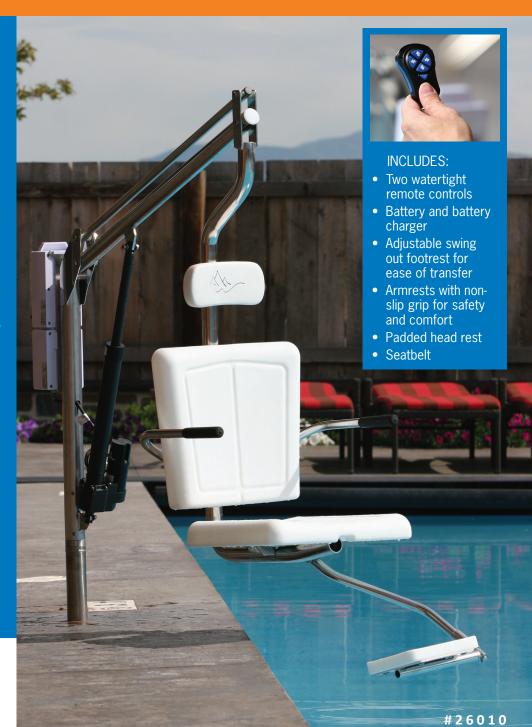

## ADA COMPLIANT POOL LIFTS The ASPEN Lift<sup>®</sup>

The **ASPEN** is an **ADA compliant** battery powered lift that is self operable from the deck and water with a robust operating system. The **ASPEN** is designed for in-ground and above-ground pools and spas.

- Fully ADA Compliant
- 350lb lifting capacity
- Self operable from the deck and the water
- 90 lifts per battery charge
- All stainless steel construction (electropolished 304L grade)
- Coated with Spectra Shield<sup>®</sup> for maximum corrosion protection
- Stabilizer bar significantly improves lift stability during transfer
- Spacious seat with excellent lumbar support and designed for ease of transfer
- Rotationally and vertically powered with 360 degree continuous power rotation
- Quiet and stable operations
- Designed for in-ground and above-ground pools and spas
- Accommodates setback of 6" to 22" and water draft up to 12"
- Easy to install, even into existing concrete decks
- Proprietary Robust Operating System and Actuator outperform the competition
- Works with MATE for portability