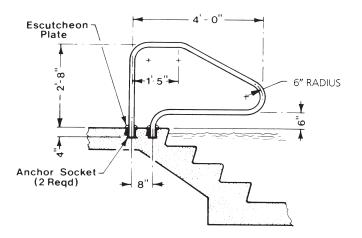

## DMS-101

- Tubing: 1.90" OD
- Wall Thickness: .049", .065"
- Type: 304, 316L\* stainless steel
- Bends: All 6" Radius
- DMS-101A available in Powder Coating and SealedSteel
- · Anchors and escutcheons sold separately

| Model #  | Description                | Shipping Wt.      | L   | W   | Н  |
|----------|----------------------------|-------------------|-----|-----|----|
| DMS-101A | 48" Center Grab Rail, .049 | 13 lbs. — 16 lbs. | 59" | 39" | 2" |
| DMS-101B | 48" Center Grab Rail, .065 | 13 lbs. — 16 lbs. | 59" | 39" | 2" |