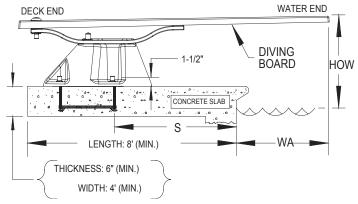

Salt Pool Jump System springs and bases are compatible only with each other and can not be interchanged with other S.R.Smith springs and bases.

Radiant White

Taupe

Actual product colors may vary.

All installations must comply with all applicable local and national codes and installation must be completed in accordance with S.R.Smith installation instructions.