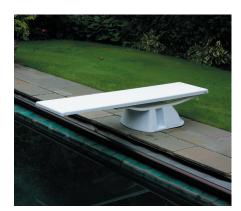

## New! Salt Pool Jump System

Resist corrosion with this new low-profile fiberglass-backed stand and composite spring assembly.

- 6' or 8' lengths find the right size for your diving pool!
- Available in three designer colors to match your backyard décor!
- Stainless steel hardware for added corrosion resistance
- · Compatible with Frontier III, and Glas-Hide diving boards
- Can be retrofit onto existing Cantilever jigs

Salt Pool Jump System springs and bases are compatible only with each other and can not be interchanged with other S.R.Smith springs and bases.

Radiant White

Taupe

Actual product colors may vary.

All installations must comply with all applicable local and national codes and installation must be completed in accordance with S.R.Smith installation instructions.